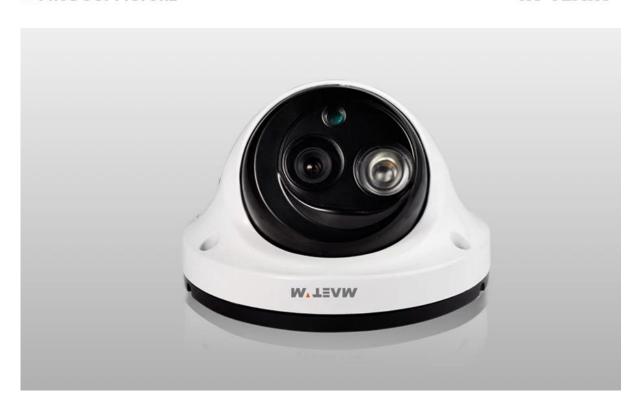

### **Main Features:**

- 1.0M/1.3M/2.0M pixel full real time optional, Highest resolution 1080P
- •follow HD and CVBS video standard
- •6mm(M12) fixed Lens
- •Water Resistant Rate:IP66
- support transmission distance above 500M under general 75- 3 coaxial cable without loss
- High-speed, long-distance, real-time transmission
- support OSD menu
- with ICR switching , to achieve Day and Night monitoring
- •Used genuinely imported 3rd generation IR LEDs and megapixel high definition lens, these cameras have been featured as great performance in color restoration, image definition and night viewing.

## PRODUCT PICTURE

M'TEAM