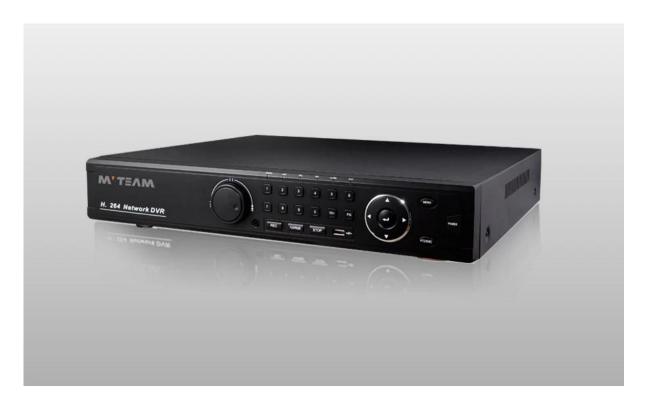

rd disk                                   | 4SATA,Maximum 4TB                                                                                                                     |

| Auxiliary<br>Interface | RS485                  | PTZ control                    |
|------------------------|------------------------|--------------------------------|
|                        | Power supply           | 12V/6A                         |
|                        | Power consumption      | ≤30W                           |
| Environment            | Working<br>environment | -10°C~+55°C/10~90%RH/86~106KPa |
|                        | Dimension              | 440*380*70mm(DVR size)         |
|                        | Weight                 | 8.0kg(Without HDD)             |

### PRODUCT PICTURE





### **P2P Function Advantages:**

- \*No stable IP address needed
- \*No DDNS setup needed
- \*No Router setup needed
- \*Reducing your after-sales cost

● P2P FUNCTION M'T≣∧M

# **Mobile Phone View**

(All MVTEAM DVR, AHD DVR, CVI DVR, SDI DVR, NVR support)



# Achieve Monitoring All kinds of Cameras in One Screen on Computer



## • FACTORY & OFFICE M'TEAM













## • EXHIBITIONS M'TEAM