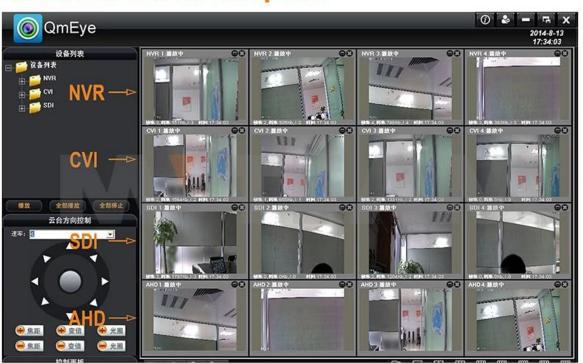

----------------|
|                        | Power supply           | 12V/6A                         |
|                        | Power consumption      | ≤30W                           |
| Environment            | Working<br>environment | -10°C~+55°C/10~90%RH/86~106KPa |
|                        | Dimension              | 440*380*70mm(DVR size)         |
|                        | Weight                 | 8.0kg(Without HDD)             |

### PRODUCT PICTURE





### **P2P Function Advantages:**

- \*No stable IP address needed
- \*No DDNS setup needed
- \*No Router setup needed
- \*Reducing your after-sales cost

● P2P FUNCTION M'T≣∧M

# **Mobile Phone View**

(All MVTEAM DVR, AHD DVR, CVI DVR, SDI DVR, NVR support)



# Achieve Monitoring All kinds of Cameras in One Screen on Computer



## • FACTORY & OFFICE M'TEAM













## • EXHIBITIONS M'TEAM