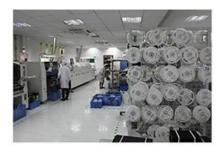

| Power supply           | 12V/6A                         |
|                        | Power consumption      | ≤30W                           |
| Environment            | Working<br>environment | -10°C~+55°C/10~90%RH/86~106KPa |
|                        | Dimension              | 440*380*70mm(DVR size)         |
|                        | Weight                 | 8.0kg(Without HDD)             |

### PRODUCT PICTURE





### **P2P Function Advantages:**

- \*No stable IP address needed
- \*No DDNS setup needed
- \*No Router setup needed
- \*Reducing your after-sales cost

● P2P FUNCTION M'T≣∧M

# **Mobile Phone View**

(All MVTEAM DVR, AHD DVR, CVI DVR, SDI DVR, NVR support)



# Achieve Monitoring All kinds of Cameras in One Screen on Computer



## • FACTORY & OFFICE M'TEAM













## • EXHIBITIONS M'TEAM