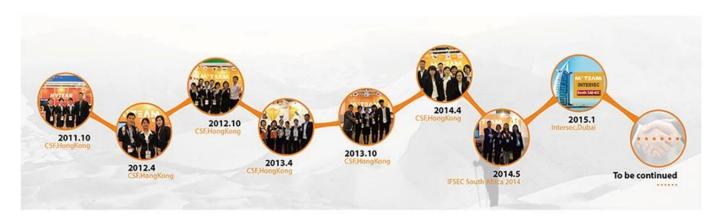

airports, factories, hot els, museums and other places of requirement of high-definition.

• SPECS M'TEAM

Model MVT-D4341S Active Pixel 1296\*1041 Resolution 1000TVL

Video Out 1.0Vp-p Composite Signal (75ohm)

SYNC Internal
Sensor IMX138
Minimum Illumination 0.01Lux
Gama adjust 0.45

Electric

PAL:1/50s-1/100000s NTSC:1/60s-1/100000s Shutter

S/N Ratio 48dB(min)(AGC closed)

DNR 2D-DNR AWB AUTO

**AGC** 

BLC ON/OFF
OSD YES
D-WDR SWDR HLC -

D-Zoom 5 Level

IR-Smart

Day/Night  $Auto \square Ext$ 

Motion

4 areas optional

Detection

Chinese &

Language

Enghish

Power

85mA

Dissipation

 $DC12V\pm1V$ 

Power Input

Temperature -10°C $\square$ +60°C,Humidity less than 85%RH

Operation Temperature

## PRODUCT PICTURE





## • FACTORY & OFFICE M'TEAM













• EXHIBITIONS M' TEAM