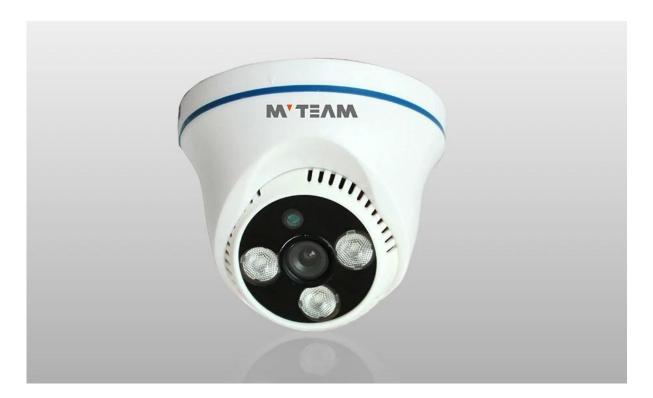

e financial, supermarket, telecommunications, government, schools, airports, factories, hot els, museums and other places of requirement of high-definition.

• SPECS M'TEAM

Model MVT-D4341S Active Pixel 1296\*1041 Resolution 1000TVL

Video Out 1.0Vp-p Composite Signal (75ohm)

SYNC Internal
Sensor IMX138
Minimum Illumination 0.01Lux
Gama adjust 0.45

Electric

PAL:1/50s-1/100000s NTSC:1/60s-1/100000s Shutter

S/N Ratio 48dB(min)(AGC closed)

DNR 2D-DNR AWB AUTO

**AGC** 

BLC ON/OFF
OSD YES
D-WDR SWDR HLC -

D-Zoom 5 Level

IR-Smart

Day/Night  $Auto \square Ext$ 

Motion

4 areas optional

Detection

Chinese &

Language

Enghish

Power

85mA

Dissipation

 $DC12V\pm1V$ 

Power Input

Temperature -10°C $\square$ +60°C,Humidity less than 85%RH

Operation Temperature

## PRODUCT PICTURE





## • FACTORY & OFFICE M'TEAM













• EXHIBITIONS M' TEAM