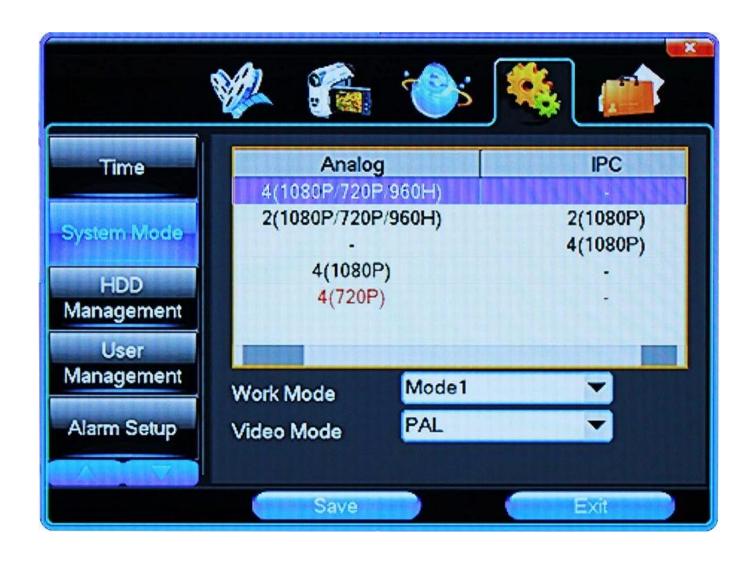

### **Hybrid**

The DVR have several modes for optional:

- \*AHD Camera + IP Camera + Analog CVBS Camera
- \*AHD Camera
- \*IP Camera
- \*Analog CVBS Camera