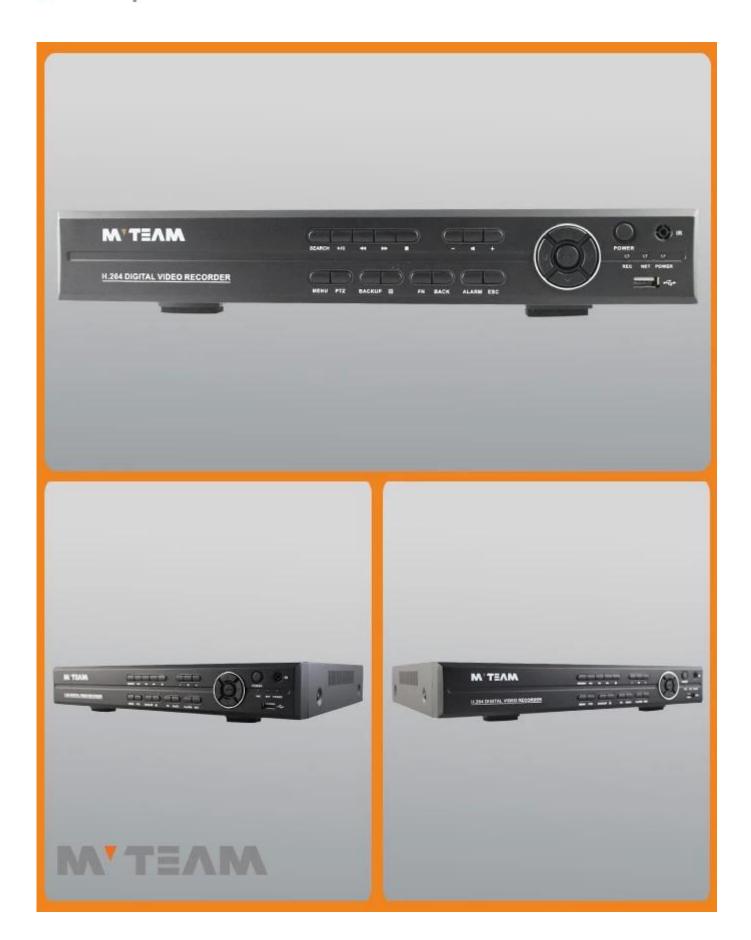

### Features

Chipset: HI3520D

Hybrid DVR, can connect IP camera, AHD Camera, CVBS Camera at same time

NVR Mode: 4\*1080P AHD DVR Mode: 4\*720P

Analog CVBS DVR Mode:4\*960H Audio: 4ch input, 1ch output

Alarm: No

## Sepcifications

M'TEAM

| Model                   |                                       | AH6404H                                                                 |
|-------------------------|---------------------------------------|-------------------------------------------------------------------------|
| Compression             |                                       | H.264 Standard compression                                              |
| Operation               |                                       | Embedded Linux                                                          |
| Image coding-control    |                                       | lmage edit adjustable,both changable and fix stream optional            |
| Dual stream             |                                       | Can be set up in each channel                                           |
| Monitor image quality   |                                       | 4*720P(AHD), 4*720P(NVR), 4*960H(Analog DVR)                            |
| Image dynamic detection |                                       | Multiple detection areas in each channel                                |
| Video framerate         |                                       | 720P 25FPS/CH AHD; 960H 25FPS/CH Analog DVR; 720P 25FPS NVR             |
| Image playback quality  |                                       | AHD 4*720P 50FPS; Analog DVR 4*960H 100FPS; NVR 4*720P 50FPS            |
| Video mode              |                                       | Support manual, automatic, dynamic monitoring, alarm trigger video mode |
| Backup mode             |                                       | U disk, USB portable disk, USB burn, Network storage and backup         |
| Operate mode            |                                       | Mouse, remote controller, front panel                                   |
| login locally           |                                       | without password                                                        |
| Save recording          |                                       | local hard disk and network                                             |
| External interface      | Video input                           | 720P 25FPS AHD; 960H 25FPS Analog DVR; 720P 25FPS NVR                   |
|                         | Audio input                           | 4*RCA                                                                   |
|                         | Network interface                     | 10M/100M base-T Ethernet (RJ-45)                                        |
|                         | USB connect port                      | 2*USB 2.0                                                               |
|                         | RS485                                 | RS485*1                                                                 |
|                         | Alarm input                           | No                                                                      |
|                         | · · · · · · · · · · · · · · · · · · · | No                                                                      |
|                         | Internal HDD                          | 2 SATA HDD port                                                         |
|                         | Maximum capacity                      | Maximum 4TB each SATA□                                                  |
| Cell phone monitoring   |                                       | Support Window Mobile, iPhone,iPad, Android                             |
| Power                   |                                       | 12V/3A                                                                  |
| DVR size                |                                       | 340(L)*265(W)*70(H)mm                                                   |
| Weight                  |                                       | <3.5kg(without HDD)                                                     |