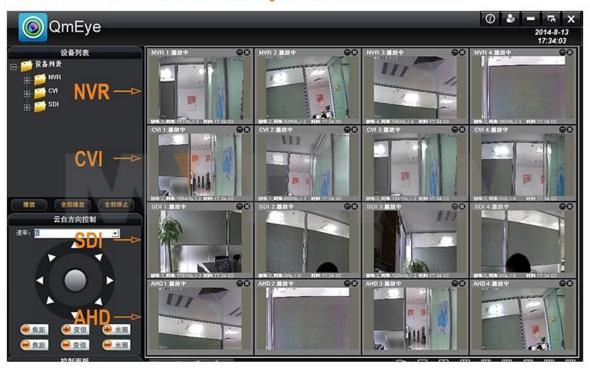

# Achieve Monitoring All kinds of Cameras in One Screen on Computer

### **Hybrid**

The DVR have several modes for optional:

- \*AHD Camera + IP Camera + Analog CVBS Camera
- \*AHD Camera
- \*IP Camera
- \*Analog CVBS Camera