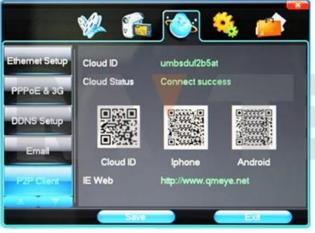

● P2P FUNCTION M' T≣∧M

#### **P2P Function Advantages:**

- \*No stable IP address needed
- \*No DDNS setup needed
- \*No Router setup needed
- \*Reducing your after-sales cost

● DVR Menu M'T≡∧M