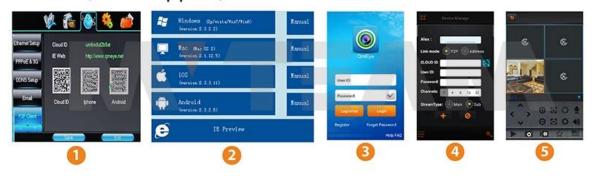

● P2P FUNCTION M' T≣∧M

# **Mobile Phone View**

(All MVTEAM DVR, AHD DVR, CVI DVR, SDI DVR, NVR support)

#### **P2P Function Advantages:**

- \*No stable IP address needed
- \*No DDNS setup needed
- \*No Router setup needed
- \*Reducing your after-sales cost

● DVR Menu M'T≡∧M