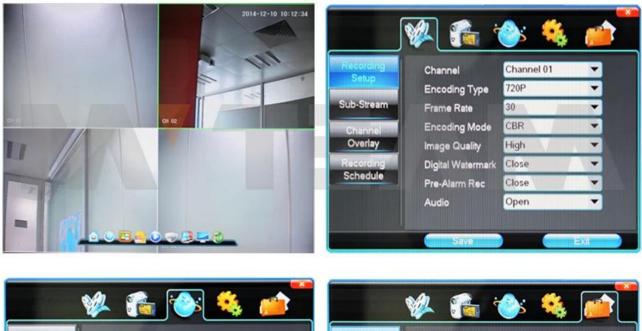

## Sepcifications

M'TEAM

| Model                   |                                       | AH6404H                                                                 |
|-------------------------|---------------------------------------|-------------------------------------------------------------------------|
| Compression             |                                       | H.264 Standard compression                                              |
| Operation               |                                       | Embedded Linux                                                          |
| Image coding-control    |                                       | lmage edit adjustable,both changable and fix stream optional            |
| Dual stream             |                                       | Can be set up in each channel                                           |
| Monitor image quality   |                                       | 4*720P(AHD), 4*720P(NVR), 4*960H(Analog DVR)                            |
| Image dynamic detection |                                       | Multiple detection areas in each channel                                |
| Video framerate         |                                       | 720P 25FPS/CH AHD; 960H 25FPS/CH Analog DVR; 720P 25FPS NVR             |
| Image playback quality  |                                       | AHD 4*720P 50FPS; Analog DVR 4*960H 100FPS; NVR 4*720P 50FPS            |
| Video mode              |                                       | Support manual, automatic, dynamic monitoring, alarm trigger video mode |
| Backup mode             |                                       | U disk, USB portable disk, USB burn, Network storage and backup         |
| Operate mode            |                                       | Mouse, remote controller, front panel                                   |
| login locally           |                                       | without password                                                        |
| Save recording          |                                       | local hard disk and network                                             |
| External interface      | Video input                           | 720P 25FPS AHD; 960H 25FPS Analog DVR; 720P 25FPS NVR                   |
|                         | Audio input                           | 4*RCA                                                                   |
|                         | Network interface                     | 10M/100M base-T Ethernet (RJ-45)                                        |
|                         | USB connect port                      | 2*USB 2.0                                                               |
|                         | RS485                                 | RS485*1                                                                 |
|                         | Alarm input                           | No                                                                      |
|                         | · · · · · · · · · · · · · · · · · · · | No                                                                      |
|                         | Internal HDD                          | 2 SATA HDD port                                                         |
|                         | Maximum capacity                      | Maximum 4TB each SATA□                                                  |
| Cell phone monitoring   |                                       | Support Window Mobile, iPhone,iPad, Android                             |
| Power                   |                                       | 12V/3A                                                                  |
| DVR size                |                                       | 340(L)*265(W)*70(H)mm                                                   |
| Weight                  |                                       | <3.5kg(without HDD)                                                     |