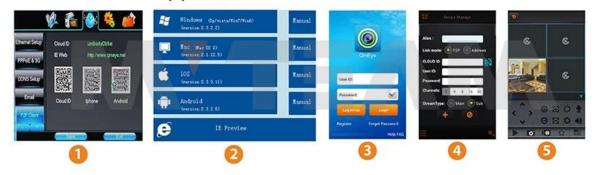

#### P2P FUNCTION

MYTEAM

# **P2P Function Advantages:**

\*No stable IP address needed

\*No DDNS setup needed

\*Reducing your after-sales cost

# **Mobile Phone View**

(All MVTEAM DVR, AHD DVR, CVI DVR, SDI DVR, NVR support)