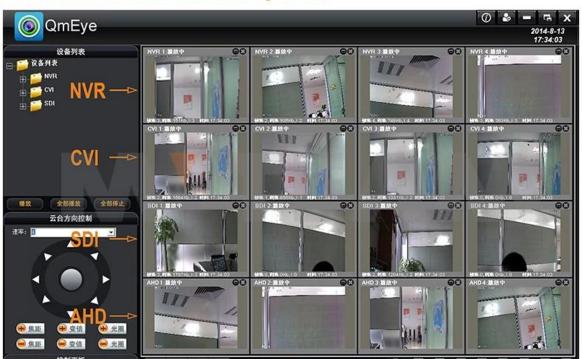

ironment            | Power supply            | 12V/4A                                  |
|                        | Power consumption       | ≤30W                                    |
|                        | Working<br>environment  | -10°C~+55°C/10~90%RH/86~106KPa          |
|                        | Dimension               | 380*295*55mm(DVR size)                  |
|                        | Weight                  | 3.0kg(Without HDD)                      |

### PRODUCT PICTURE







# **P2P Function Advantages:**

\*No stable IP address needed

\*No DDNS setup needed

\*Reducing your after-sales cost

#### P2P FUNCTION

MYTEAM

# **Mobile Phone View**

(All MVTEAM DVR, AHD DVR, CVI DVR, SDI DVR, NVR support)



# Achieve Monitoring All kinds of Cameras in One Screen on Computer



# • FACTORY & OFFICE M'TEAM













• EXHIBITIONS M'TEAM