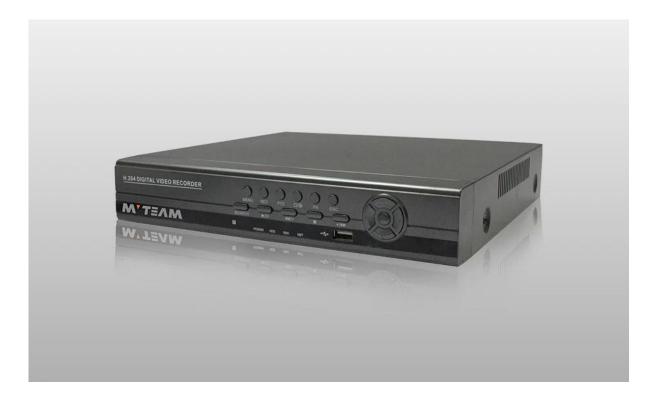

orage        | Hard disk                  | 1SATA,Maximum 4TB                                                                                                                     |

| Auxiliary<br>Interface | RS485                  | PTZ control                    |
|------------------------|------------------------|--------------------------------|
|                        | Power supply           | 12V/6A                         |
|                        | Power consumption      | ≤30W                           |
| Environment            | Working<br>environment | -10°C~+55°C/10~90%RH/86~106KPa |
|                        | Dimension              | 240*260*60mm(DVR size)         |
|                        | Weight                 | 5.0kg(Without HDD)             |

### PRODUCT PICTURE





### **P2P Function Advantages:**

- \*No stable IP address needed
- \*No DDNS setup needed
- \*No Router setup needed
- \*Reducing your after-sales cost

● P2P FUNCTION M'T≣∧M

# **Mobile Phone View**

(All MVTEAM DVR, AHD DVR, CVI DVR, SDI DVR, NVR support)



# Achieve Monitoring All kinds of Cameras in One Screen on Computer



## • FACTORY & OFFICE M'TEAM













## • EXHIBITIONS M'TEAM