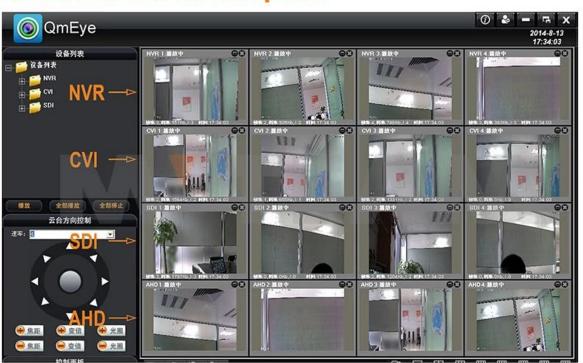

----------------|
|                        | Power supply           | 12V/6A                         |
|                        | Power consumption      | ≤30W                           |
| Environment            | Working<br>environment | -10°C~+55°C/10~90%RH/86~106KPa |
|                        | Dimension              | 240*260*60mm(DVR size)         |
|                        | Weight                 | 5.0kg(Without HDD)             |

### PRODUCT PICTURE





### **P2P Function Advantages:**

- \*No stable IP address needed
- \*No DDNS setup needed
- \*No Router setup needed
- \*Reducing your after-sales cost

● P2P FUNCTION M'T≣∧M

# **Mobile Phone View**

(All MVTEAM DVR, AHD DVR, CVI DVR, SDI DVR, NVR support)



# Achieve Monitoring All kinds of Cameras in One Screen on Computer



## • FACTORY & OFFICE M'TEAM













## • EXHIBITIONS M'TEAM