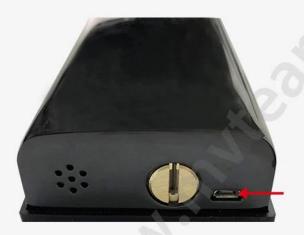

### **Power Supply**

4 x AA(5 alkaline) batteries, 6 months & 180000 times using.

USB Charge With backup USB port for emergency charging.

Warmly notice:

Due to international shipping problem, we will not deliver batteries come with locks. Please buy 4 section 5-Alkaline batteries by yourself from local market.