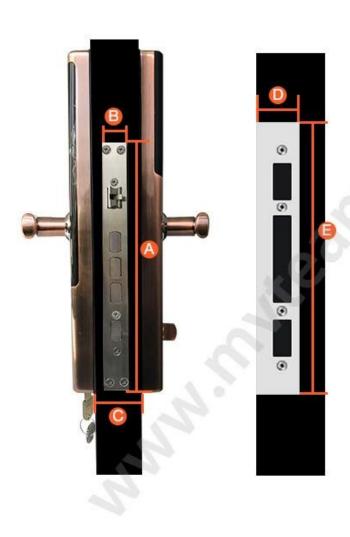

# Measurement

- 🔕 Lock side bar length
- Lock side bar width
- Ooor thickness
- Door frame bar width
- Door frame bar length

Please send above measurement data to us. We will recommand the correct locks to you.