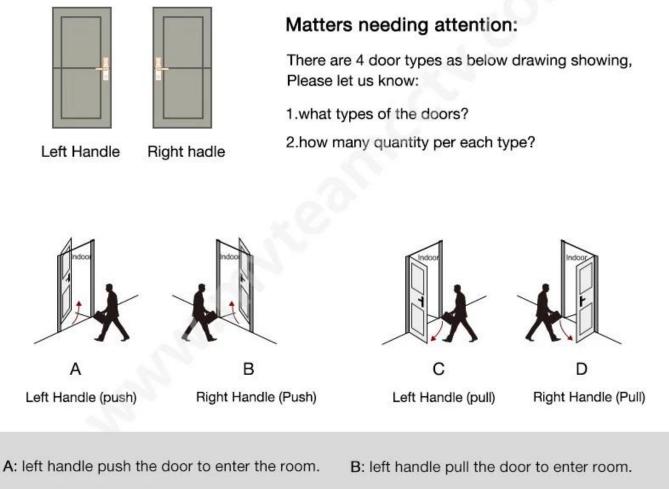

# **Door Opening Direction**

C: right handle push the door to enter the room.

D: right handle pull the door to enter the room.