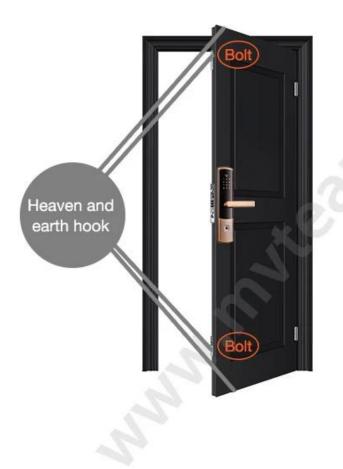

# Are there heaven and earth hook of the door?

#### How to check?

- 1. Touch the top edge of the door to check if there are lock holes.
- 2. When the door lock is in pop up status, check whether there are lock tongues pops out on the top edge of the door.