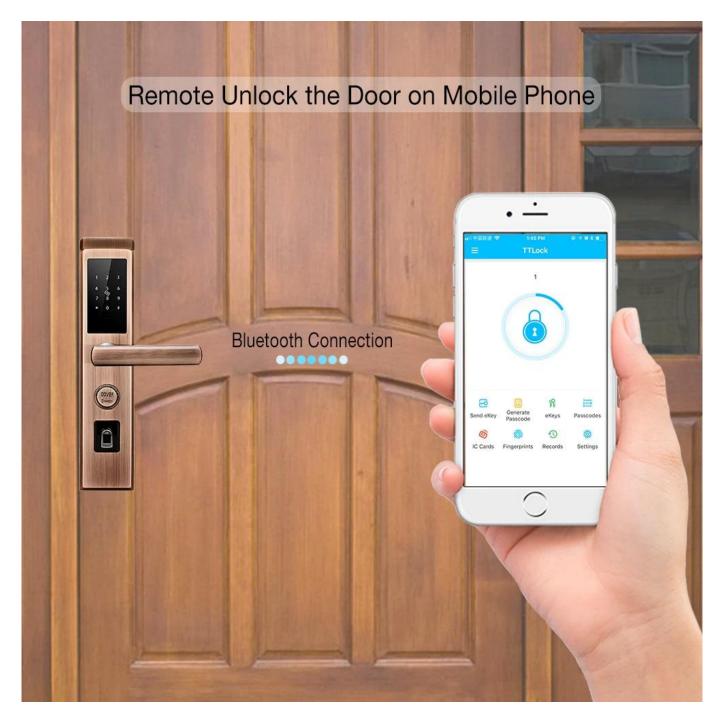

#### **Features**

- 1- Multiple unlock mode: APP, Fingerprint, Password, Card, mechanical key
- 2- Bluetooth connection, Support Mobile pone APP (TTlock) remote open door, and the records could be received at real time on mobile phone.
- 3- FPC semi-conductor sensor, 360 degree fingerprint recognition
- 4- Touch screen keypad, see crystal clear numbers at night
- 5- C-class lock cylinder, three types lock bodiesfor your choice.
- 6- Powered by 4pcs AA alkaline batteries, 6 months & 180000 times using.
- 7- With USB port for emergency charging

## Remote Unlock

Jenny, I forgot the password again.

Don't worry, I'll send a new password to your mobile phone.