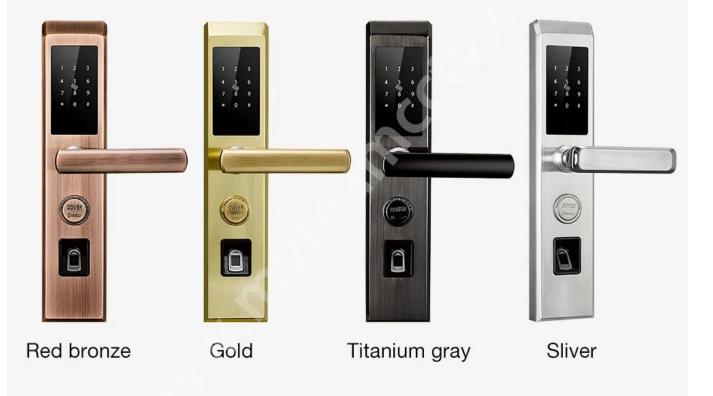

# **Multi-Color Selection**

### **Specs**

| Model                      | K7-ZKMA                                                                                                            |
|----------------------------|--------------------------------------------------------------------------------------------------------------------|
| Material                   | 304 one stainless steel                                                                                            |
| Size                       | 360*78mm                                                                                                           |
| Unlock                     | APP, Fingerprint, Password, Swipe, Key                                                                             |
| Fingerprint Identification | FPC semi-conductor, 100 pieces capacity                                                                            |
| Swipe                      | 200 sheets                                                                                                         |
| Password capacity          | 50 groups                                                                                                          |
| Cylinder grade             | C-level blade lock cylinder                                                                                        |
| Lock body material         | 304 Stainless steel                                                                                                |
| Lock body size             | Standard: 240mm*24mm, Optional: 240mm*30mm, 388mm*40mm                                                             |
| Other functions            | Smart Voice, Night Crystal Display, Supports APP Bluetooth one-<br>button unlocking and remote generating password |
| Power supply               | 4pcs AA batteries                                                                                                  |
| Emergency charging         | With backup USB port for emergency charging                                                                        |
| Color                      | Silver, Titanium gray, Red brone, Gold                                                                             |
| Scope of application       | Security door, wooden door, composite door, fire door group                                                        |