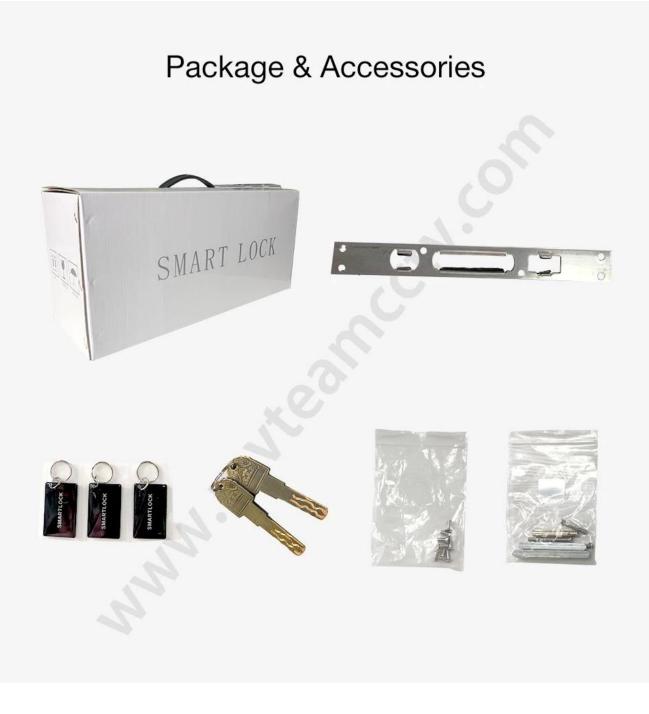

Silver, Titanium gray, Red brone, Gold                                                                             |
| Scope of application       | Security door, wooden door, composite door, fire door group                                                        |

#### **Pictures**



APP



Fingerprint



Password



Key



## Remote Unlock

Jenny, I forgot the password again.



Don't worry, I'll send a new password to your mobile phone.



# **Multi-Color Selection**



### **Power Supply**

4 x AA(5 alkaline) batteries, 6 months & 180000 times using.





USB Charge With backup USB port for emergency charging.

Warmly notice:

Due to international shipping problem, we will not deliver batteries come with locks. Please buy 4 section 5-Alkaline batteries by yourself from local market.



# Why Do You Need the Smart Door Lock?



Keep your property safe when nobody at home



Don't need worry about can't find the key when going home



No need to bring a bunch of keys when exercising



Don't need pay to unlocking company when losing the key

# **Door Opening Direction**



C: right handle push the door to enter the room.

D: right handle pull the door to enter the room.

# Are there heaven and earth hook of the door?



#### How to check?

- 1. Touch the top edge of the door to check if there are lock holes.
- 2. When the door lock is in pop up status, check whether there are lock tongues pops out on the top edge of the door.



# Measurement



- 🔕 Lock side bar length
- Lock side bar width
- Ooor thickness
- Door frame bar width
- Door frame bar length

Please send abo