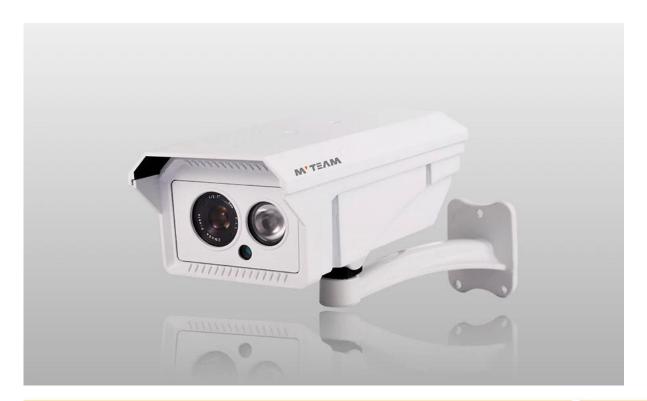

aking between Camera with Remote PC or Mobile Phone through Internet.
- Android and IOS P2P Free App, Free CMS.
- · Customized Full Featured ONVIF Version with Good Competibility with Main Stream 3rd CMS and NVRs

#### SPECS



## **Full HD, Networked**

- High Performance DSP using Video compression Code.
- Optimized Intelligent Coding Algorithm for More Clear Video with Lower Bandwidth.

## **Trusted Quality**

- Full Metal Shell, Precision Design, Water Proof Housing Design.
- Lighting Prottech with 6Kv, Electrostatic of 8Kv with Power input Protection.

#### **Full Functionality**

- Patented Housing Design, Good to Keep Consisitent and Easy for DIY Ceiling and Wall installation.
- · Audio and Video Mixed Surveillance Supported.
- Bilit-in IEEE802.3af POE.



• PRODUCT PICTURE M'TEAM



# FACTORY & OFFICE















• EXHIBITIONS M'TEAM