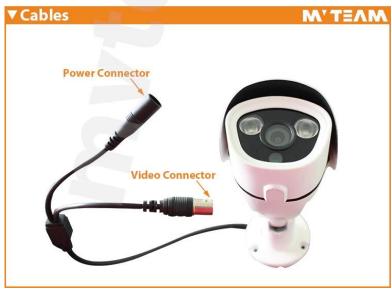

dB                                         |
| Sync Mode             | BLC                                          |
| OSD                   | optional                                     |
| AWB                   | Automatic / manual / day / night             |
| Day/Night             | with IR Cut, Auto(ICR) / Color / B/W         |
| Transmission Distance | Over 500m via 75-3 coaxial cable             |
| Power Supply          | DC 12V±10%                                   |
| Working Environment   | -30°C~+60°C/Less than 95%RH(no condensation) |
| Waterproof            | IP66 with certificate                        |
| Warranty              | 2 years                                      |
| Power                 | 4W MAX                                       |

#### **Picture**









• FAQS M'TEAM

#### Q1:Can I view the camera on mobile phone and computer?

After connect the camera to DVR, you can view the camera thru DVRs' network view function.

Q2:Can I test sample before place mass order?

Sure, sample order is welcomed, MOQ is 1pc.

Q3:Can I buy the cameras with my own brand?

Yes,we accept OEM order.

Q4:How to supply proper voltage and amperage for the cameras?

Our AHD cameras are 12V DC, please refer to below guide:



\* Power supply's amperage cannot be less than CCTV camera's amperage.



### **VOTAGE DROP**

\* Power supply's wire will make voltage drop, so make sure not too long wire, and long wire with a thicker gauge. (Thicker gauge makes voltage drop more slowly).



## Voltage Drop(%)



Copyright All rights reserved



Package: MVTEAM Brand Box Or