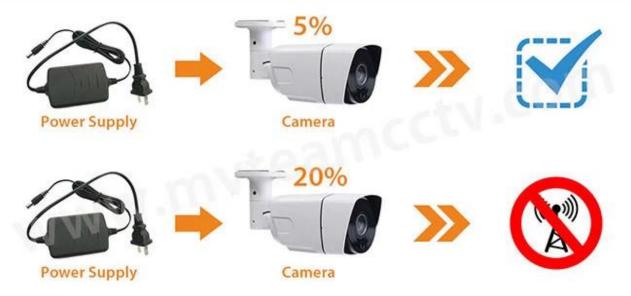

## Voltage Drop(%)

Copyright All rights reserved

Package: MVTEAM Brand Box Or Netural Box Or Specified by customer.

Shipping: Based on the your demands to choose the best shipping way.