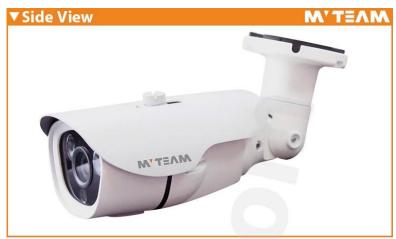

| 62dB                                         |
| Sync Mode             | BLC                                          |
| OSD                   | optional                                     |
| AWB                   | Automatic / manual / day / night             |
| Day/Night             | with IR Cut, Auto(ICR) / Color / B/W         |
| Transmission Distance | Over 500m via 75-3 coaxial cable             |
| Power Supply          | DC 12V±10%                                   |
| Working Environment   | -30°C~+60°C/Less than 95%RH(no condensation) |
| Waterproof            | IP66 with certificate                        |
| Warranty              | 2 years                                      |
| Power                 | 4W MAX                                       |

#### **Picture**









• FAQS M'TEAM

#### Q1:Can I view the camera on mobile phone and computer?

After connect the camera to DVR, you can view the camera thru DVRs' network view function.

Q2:Can I test sample before place mass order?

Sure, sample order is welcomed, MOQ is 1pc.

Q3:Can I buy the cameras with my own brand?

Yes,we accept OEM order.

Q4:How to supply proper voltage and amperage for the cameras?

Our AHD cameras are 12V DC, please refer to below guide:



\* Power supply's amperage cannot be less than CCTV camera's amperage.



### **VOTAGE DROP**

\* Power supply's wire will make voltage drop, so make sure not too long wire, and long wire with a thicker gauge. (Thicker gauge makes voltage drop more slowly).



## Voltage Drop(%)



Copyright All rights reserved



Package: MVTEAM Brand