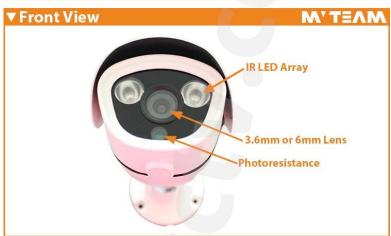

| 62dB                                         |
| Sync Mode             | BLC                                          |
| OSD                   | optional                                     |
| AWB                   | Automatic / manual / day / night             |
| Day/Night             | with IR Cut, Auto(ICR) / Color / B/W         |
| Transmission Distance | Over 500m via 75-3 coaxial cable             |
| Power Supply          | DC 12V±10%                                   |
| Working Environment   | -30°C~+60°C/Less than 95%RH(no condensation) |
| Waterproof            | IP66 with certificate                        |
| Warranty              | 2 years                                      |
| Power                 | 4W MAX                                       |

#### **Picture**









• FAQS M'TEAM

#### Q1:Can I view the camera on mobile phone and computer?

After connect the camera to DVR, you can view the camera thru DVRs' network view function.

Q2:Can I test sample before place mass order?

Sure, sample order is welcomed, MOQ is 1pc.

Q3:Can I buy the cameras with my own brand?

Yes,we accept OEM order.

Q4:How to supply proper voltage and amperage for the cameras?

Our AHD cameras are 12V DC, please refer to below guide:



\* Power supply's amperage cannot be less than CCTV camera's amperage.



### **VOTAGE DROP**

\* Power supply's wire will make voltage drop, so make sure not too long wire, and long wire with a thicker gauge. (Thicker gauge makes voltage drop more slowly).



## Voltage Drop(%)



Copyright All rights reserved



Package: MVTEAM Brand Bo