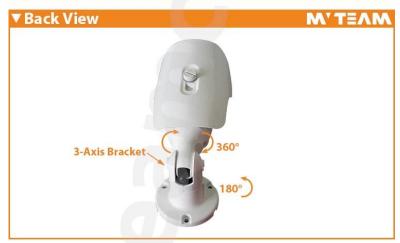

62dB                                         |
| Sync Mode             | BLC                                          |
| OSD                   | optional                                     |
| AWB                   | Automatic / manual / day / night             |
| Day/Night             | with IR Cut, Auto(ICR) / Color / B/W         |
| Transmission Distance | Over 500m via 75-3 coaxial cable             |
| Power Supply          | DC 12V±10%                                   |
| Working Environment   | -30°C~+60°C/Less than 95%RH(no condensation) |
| Waterproof            | IP66 with certificate                        |
| Warranty              | 2 years                                      |
| Power                 | 4W MAX                                       |

#### **Picture**









• FAQS M'TEAM

#### Q1:Can I view the camera on mobile phone and computer?

After connect the camera to DVR, you can view the camera thru DVRs' network view function.

Q2:Can I test sample before place mass order?

Sure, sample order is welcomed, MOQ is 1pc.

Q3:Can I buy the cameras with my own brand?

Yes,we accept OEM order.

Q4:How to supply proper voltage and amperage for the cameras?

Our AHD cameras are 12V DC, please refer to below guide:



\* Power supply's amperage cannot be less than CCTV camera's amperage.



### **VOTAGE DROP**

\* Power supply's wire will make voltage drop, so make sure not too long wire, and long wire with a thicker gauge. (Thicker gauge makes voltage drop more slowly).



## Voltage Drop(%)



Copyright All rights reserved



Package: MVTEAM Brand Box