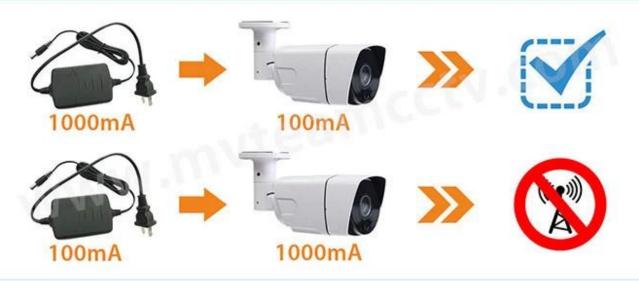

Q3:Can I buy the cameras with my own brand?

Yes,we accept OEM order.

Q4:How to supply proper voltage and amperage for the cameras?

Our AHD cameras are 12V DC, please refer to below guide:

\* Power supply's amperage cannot be less than CCTV camera's amperage.