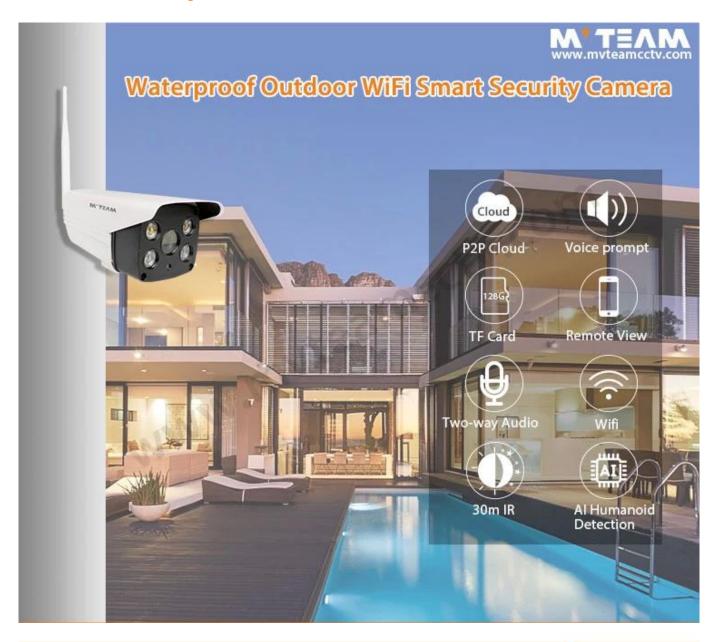

# Outdoor IP WiFi Camera Al Humanoid Detection Early Warning Waterproof HD 2MP 1080P CCTV Surveillance Smart Security Camera

FEATURES

MYTEAM

- \* Waterproof Outdoor WiFi Smart Security Camera, high-strength plastic housing
- \* Support sound and light warning
- \* Al humanoid detection early warning / local intelligent white light early warning / Custom cameraside alarm audio
- \* With 2pcs IR led lights and 2pcs white led lights, support dual light intelligent control, IR distance 30m
- \* Max suport 128G TF card storage, with CMS, support live viewing and saving video records to windows PC
- \* Onvif 2.4, compatible with NVR
- \* Waterproof IP66n

- \* Come with bracket
- \* Voltage DC12V/1A , App: N\_eye 3C