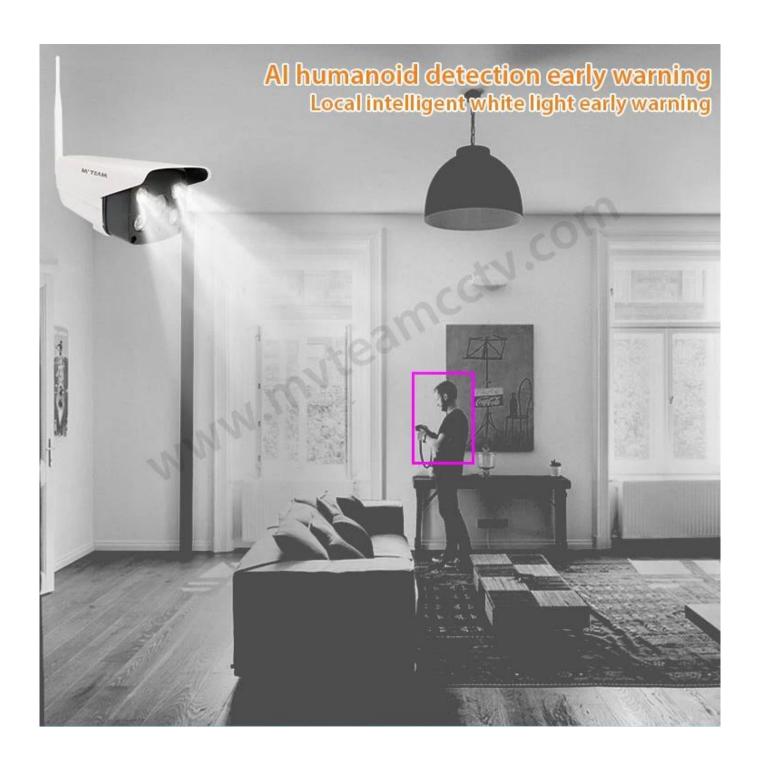

# Outdoor IP WiFi Camera Al Humanoid Detection Early Warning Waterproof HD 2MP 1080P CCTV Surveillance Smart Security Camera

FEATURES

MYTEAM

- \* Waterproof Outdoor WiFi Smart Security Camera, high-strength plastic housing
- \* Support sound and light warning
- \* Al humanoid detection early warning / local intelligent white light early warning / Custom cameraside alarm audio
- \* With 2pcs IR led lights and 2pcs white led lights, support dual light intelligent control, IR distance 30m
- \* Max suport 128G TF card storage, with CMS, support live viewing and saving video records to windows PC
- \* Onvif 2.4, compatible with NVR
- \* Waterproof IP66n