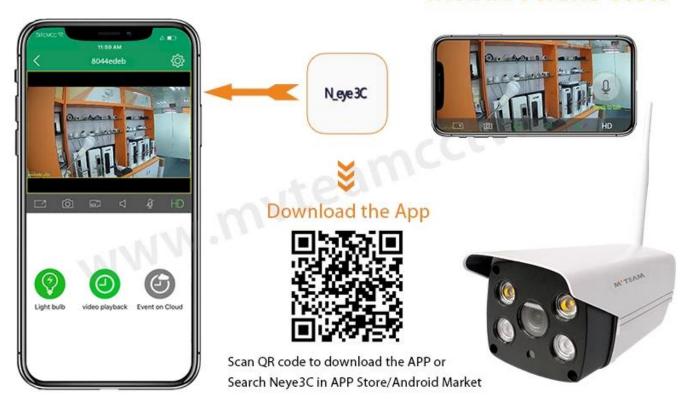

### Mobile Phone View

## |Show appearance|

Wherever you are, you can remotely visit the camera to see live videos or playback recorded videos via phone/tablet/PC