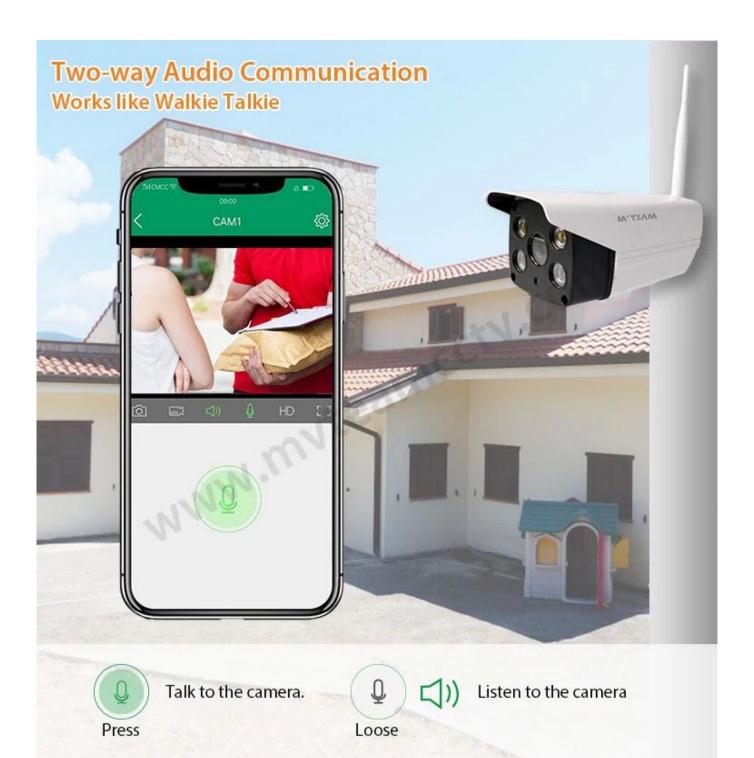

### Mobile Phone View

## |Show appearance|

Wherever you are, you can remotely visit the camera to see live videos or playback recorded videos via phone/tablet/PC