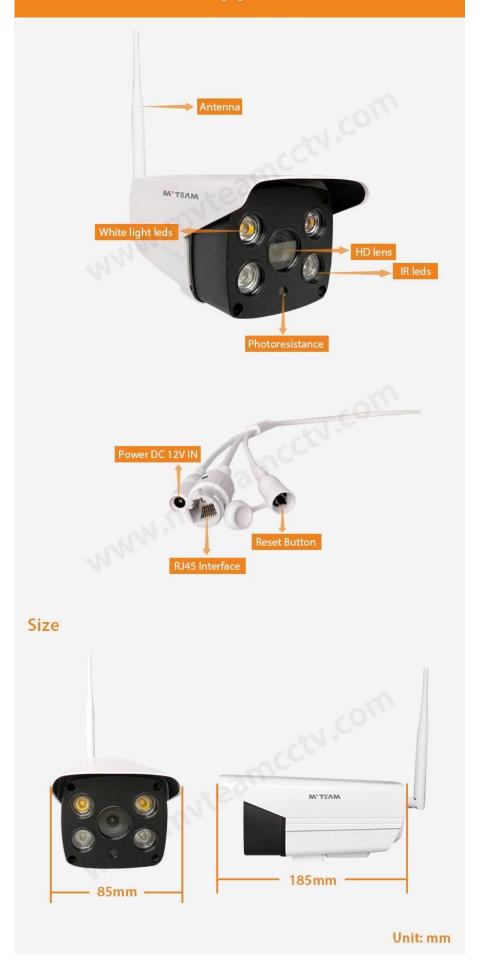

#### SPECS

| Model No.                |                               | H100-F8                                                                                                                                                                                                                        |
|--------------------------|-------------------------------|--------------------------------------------------------------------------------------------------------------------------------------------------------------------------------------------------------------------------------|
| Camera                   | Sensor type                   | CMOS                                                                                                                                                                                                                           |
|                          | Minimum illumination          | 0.02Lux @(F2.0,AGC ON) ,0 Lux with IR                                                                                                                                                                                          |
|                          | shutter                       | Shutter adaptation                                                                                                                                                                                                             |
|                          | Camera lens                   | 3.6mm                                                                                                                                                                                                                          |
|                          | Lens interface type           | M12                                                                                                                                                                                                                            |
|                          | Day and night conversion mode | ICR infrared filter                                                                                                                                                                                                            |
|                          | Digital noise reduction       | 3D digital noise reduction                                                                                                                                                                                                     |
| Compression standard     | Video compression standard    | H.264                                                                                                                                                                                                                          |
|                          | Coding type                   | H.264 Main Profile                                                                                                                                                                                                             |
|                          | Video compression rate        | HD, SD, rate adaptation.                                                                                                                                                                                                       |
|                          | Audio compression standard    | AAC                                                                                                                                                                                                                            |
|                          | Audio compression rate        | Rate adaptation                                                                                                                                                                                                                |
| lmage                    | Maximum image size            | 1920 × 1080                                                                                                                                                                                                                    |
|                          | frame rate                    | Max:25fps network transmission rate: adaptive adjustment                                                                                                                                                                       |
|                          | Image setting                 | Brightness, contrast, saturation, etc.<br>(through the client to adjust the setting)                                                                                                                                           |
| Network<br>function      | Storage function              | Support Micro SD card (max 128G)                                                                                                                                                                                               |
|                          | Intelligent alarm             | Video is lost, the network is disconnected, and the power is disconnected.                                                                                                                                                     |
|                          | General functions             | Al humanoid detection early warning / local intelligent white light early warning / Custom camera-side alarm audio<br>Reverse, capture, mobile alarm, password protection,<br>video playback, remote control, two-way intercom |
| Wireless<br>parameter    | Wireless standard             | IEEE802.11b, 802.11g, 802.11n Draft                                                                                                                                                                                            |
|                          | frequency range               | 2.4 GHz ~ 2.4835 GHz                                                                                                                                                                                                           |
|                          | Channel bandwidth             | Support 20/40MHz                                                                                                                                                                                                               |
|                          | security                      | 64/128-bit WEP, WPA/WPA2, WPA-PSK/WPA2-PSK, WPS                                                                                                                                                                                |
|                          | transmission speed            | 11b: 11Mbps,11g :54Mbps,11n :135Mbps                                                                                                                                                                                           |
| General<br>specification | temperature and humidity      | -10 C $\sim$ 50 C, the humidity is less than 95% (no condensation)                                                                                                                                                             |
|                          | Power                         | DC 12V                                                                                                                                                                                                                         |
|                          | Network connection            | 2.4Ghz WiFi or RJ45 wired                                                                                                                                                                                                      |
|                          | IR distance                   | 30m                                                                                                                                                                                                                            |
|                          | Size                          | 185mm*85mm                                                                                                                                                                                                                     |
|                          | Waterproof grade              | IP66                                                                                                                                                                                                                           |

#### **Pictures**