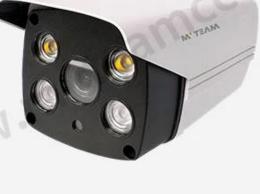

# Outdoor IP WiFi Camera Al Humanoid Detection Early Warning Waterproof HD 2MP 1080P CCTV Surveillance Smart Security Camera

FEATURES

MYTEAM

- \* Waterproof Outdoor WiFi Smart Security Camera, high-strength plastic housing
- \* Support sound and light warning
- \* Al humanoid detection early warning / local intelligent white light early warning / Custom cameraside alarm audio
- \* With 2pcs IR led lights and 2pcs white led lights, support dual light intelligent control, IR distance 30m
- \* Max suport 128G TF card storage, with CMS, support live viewing and saving video records to windows PC
- \* Onvif 2.4, compatible with NVR
- \* Waterproof IP66n

#### SPECS

| Model No.                |                               | H100-F8                                                                                                                                                                                                                        |
|--------------------------|-------------------------------|--------------------------------------------------------------------------------------------------------------------------------------------------------------------------------------------------------------------------------|
| Camera                   | Sensor type                   | CMOS                                                                                                                                                                                                                           |
|                          | Minimum illumination          | 0.02Lux @(F2.0,AGC ON) ,0 Lux with IR                                                                                                                                                                                          |
|                          | shutter                       | Shutter adaptation                                                                                                                                                                                                             |
|                          | Camera lens                   | 3.6mm                                                                                                                                                                                                                          |
|                          | Lens interface type           | M12                                                                                                                                                                                                                            |
|                          | Day and night conversion mode | ICR infrared filter                                                                                                                                                                                                            |
|                          | Digital noise reduction       | 3D digital noise reduction                                                                                                                                                                                                     |
| Compression standard     | Video compression standard    | H.264                                                                                                                                                                                                                          |
|                          | Coding type                   | H.264 Main Profile                                                                                                                                                                                                             |
|                          | Video compression rate        | HD, SD, rate adaptation.                                                                                                                                                                                                       |
|                          | Audio compression standard    | AAC                                                                                                                                                                                                                            |
|                          | Audio compression rate        | Rate adaptation                                                                                                                                                                                                                |
| lmage                    | Maximum image size            | 1920 × 1080                                                                                                                                                                                                                    |
|                          | frame rate                    | Max:25fps network transmission rate: adaptive adjustment                                                                                                                                                                       |
|                          | Image setting                 | Brightness, contrast, saturation, etc.<br>(through the client to adjust the setting)                                                                                                                                           |
| Network<br>function      | Storage function              | Support Micro SD card (max 128G)                                                                                                                                                                                               |
|                          | Intelligent alarm             | Video is lost, the network is disconnected, and the power is disconnected.                                                                                                                                                     |
|                          | General functions             | Al humanoid detection early warning / local intelligent white light early warning / Custom camera-side alarm audio<br>Reverse, capture, mobile alarm, password protection,<br>video playback, remote control, two-way intercom |
| Wireless<br>parameter    | Wireless standard             | IEEE802.11b, 802.11g, 802.11n Draft                                                                                                                                                                                            |
|                          | frequency range               | 2.4 GHz ~ 2.4835 GHz                                                                                                                                                                                                           |
|                          | Channel bandwidth             | Support 20/40MHz                                                                                                                                                                                                               |
|                          | security                      | 64/128-bit WEP, WPA/WPA2, WPA-PSK/WPA2-PSK, WPS                                                                                                                                                                                |
|                          | transmission speed            | 11b: 11Mbps,11g :54Mbps,11n :135Mbps                                                                                                                                                                                           |
| General<br>specification | temperature and humidity      | -10 C $\sim$ 50 C, the humidity is less than 95% (no condensation)                                                                                                                                                             |
|                          | Power                         | DC 12V                                                                                                                                                                                                                         |
|                          | Network connection            | 2.4Ghz WiFi or RJ45 wired                                                                                                                                                                                                      |
|                          | IR distance                   | 30m                                                                                                                                                                                                                            |
|                          | Size                          | 185mm*85mm                                                                                                                                                                                                                     |
|                          | Waterproof grade              | IP66                                                                                                                                                                                                                           |