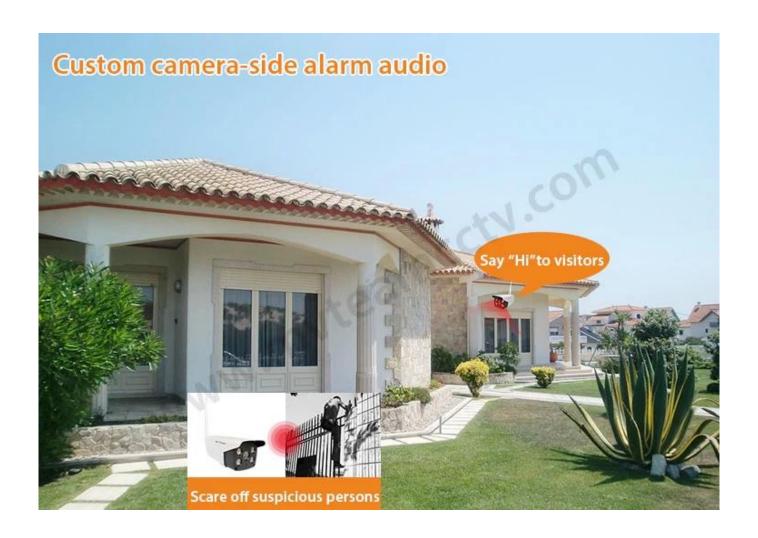

# Outdoor IP WiFi Camera Al Humanoid Detection Early Warning Waterproof HD 2MP 1080P CCTV Surveillance Smart Security Camera

FEATURES

MYTEAM

- \* Waterproof Outdoor WiFi Smart Security Camera, high-strength plastic housing
- \* Support sound and light warning
- \* Al humanoid detection early warning / local intelligent white light early warning / Custom cameraside alarm audio
- \* With 2pcs IR led lights and 2pcs white led lights, support dual light intelligent control, IR distance 30m
- \* Max suport 128G TF card storage, with CMS, support live viewing and saving video records to windows PC
- \* Onvif 2.4, compatible with NVR
- \* Waterproof IP66n