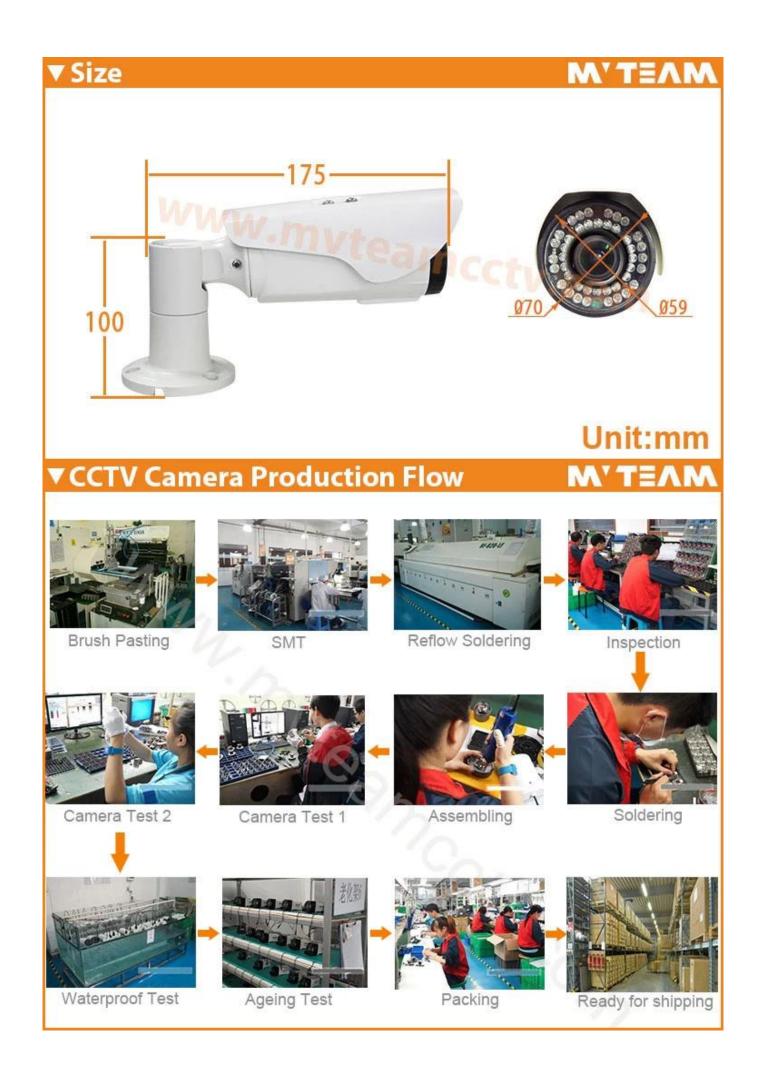

WB               | Automatic / manual / day / night             |
| Day/Night         | with IR Cut, Auto(ICR) / Color / B/W         |
| Transmission      | Over 500m via 75-3 coaxial cable             |
| Distance          |                                              |
| Power Supply      | DC 12V±10%                                   |
| Working           | -30°C~+60°C/Less than 95%RH(no condensation) |
| Environment       |                                              |
| Waterproof        | IP66 with certificate                        |
| Warranty          | 2 years                                      |
| Power             | 4W MAX                                       |

PRODUCT PICTURE



ΜΛΤΞΛΜ

ΜΛΤΞΛΜ

## ▼Two colors optional

# Μ' ΤΞΛΜ



### ▼ 3-Axis Bracket

WWW



tv.cor







If you have any question, welcome to *contact us*.

Your close attention to our company is highly appreciated.

Welcome to visit our official website <u>www.mvteamcctv.com</u> to view video demos,download product catalog and read CCTV technical articles.