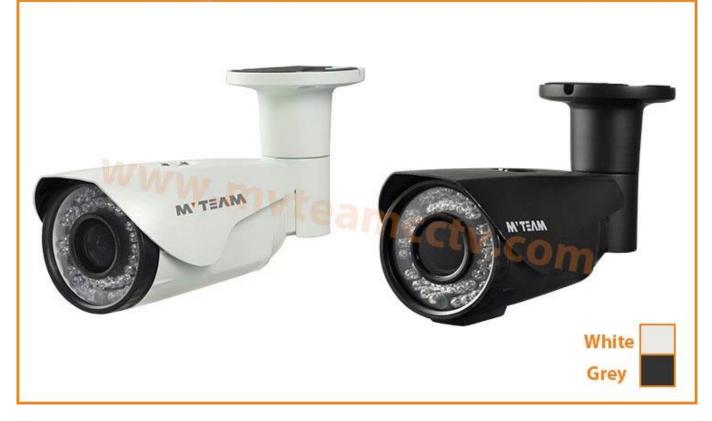

|
| AWB               | Automatic / manual / day / night             |
| Day/Night         | with IR Cut, Auto(ICR) / Color / B/W         |
| Transmission      | Over 500m via 75-3 coaxial cable             |
| Distance          |                                              |
| Power Supply      | DC 12V±10%                                   |
| Working           | -30°C~+60°C/Less than 95%RH(no condensation) |
| Environment       |                                              |
| Waterproof        | IP66 with certificate                        |
| Warranty          | 2 years                                      |
| Power             | 4W MAX                                       |

PRODUCT PICTURE



ΜΛΤΞΛΜ

ΜΛΤΞΛΜ

## ▼Two colors optional

# Μ' ΤΞΛΜ



### ▼ 3-Axis Bracket

WWW



tv.cor







If you have any question, welcome to *contact us*.

Your close attention to our company is highly appreciated.

Welcome to visit our official website <u>www.mvteamcctv.com</u> to view video demos,download product catalog and read CCTV technical articles.