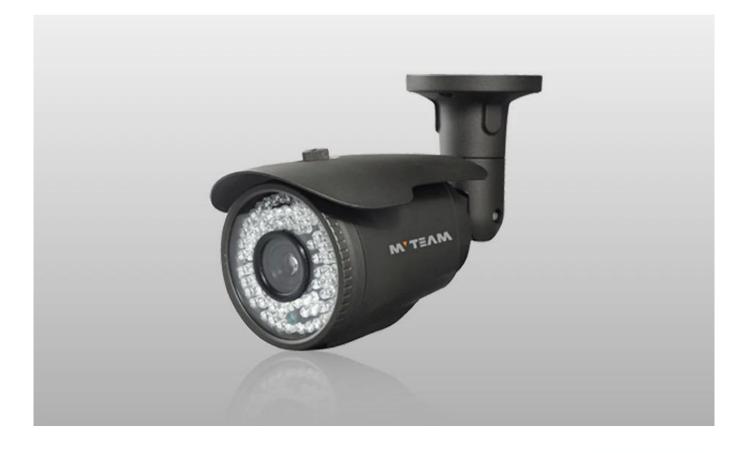

|
| Network Protocol               | P2P,RTP,RTSP,TCP/IP,HTTP,DHCP,DNS,DDNS, PPPoE,SMTP,NTP                             |
| General function               | Flash-prevention, double stream, heartbeat, password protection                    |
| Communication<br>interface     | 1ch RJ45,10M/100M ethernet ports adaptively                                        |
| LED                            | 72pcs leds                                                                         |
| IR distance                    | 60m                                                                                |
| IP Grade                       | IP66                                                                               |

## PRODUCT PICTURE





## FACTORY & OFFICE











MTEAM