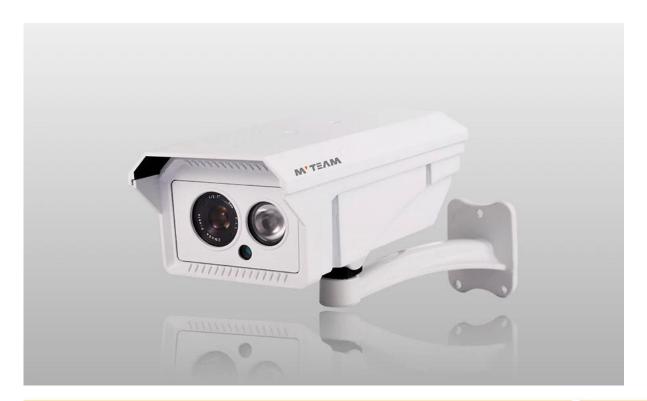

• PRODUCT PICTURE M'TEAM

## SPECS

| Item                  | MVT-R7041S                                          |
|-----------------------|-----------------------------------------------------|
| Image Sensor          | 1/3" CMOS,720P,IR-CUT(sony 238+8520),3M Pixels Lens |
| Lens                  | 6mm lens                                            |
| ir led                | 1Pcs 3rd Generation LED Array                       |
| Signal system         | NTSC/Pal selectable                                 |
| Horizontal Resolution | 720P                                                |
| IR cut filter         | yes                                                 |
| ir distance           | 30m                                                 |
| Internet viewing      | Supports browsers: IE, Firefox, Chrome and Safari   |
| Remote access         | Yes                                                 |
| Indoor/outdoor usage  | Outdoor                                             |
| Day & Night           | IR cut                                              |
| Power                 | DC12V 1A                                            |