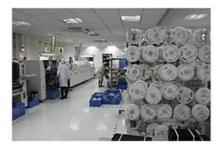

|
| Signal system         | NTSC/Pal selectable                                 |
| Horizontal Resolution | 720P                                                |
| IR cut filter         | yes                                                 |
| ir distance           | 30m                                                 |
| Internet viewing      | Supports browsers: IE, Firefox, Chrome and Safari   |
| Remote access         | Yes                                                 |
| Indoor/outdoor usage  | Outdoor                                             |
| Day & Night           | IR cut                                              |
| Power                 | DC12V 1A                                            |

• PRODUCT PICTURE M'TEAM



## FACTORY & OFFICE















• EXHIBITIONS M'TEAM