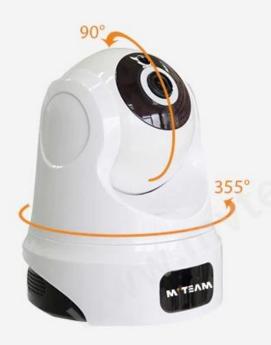

# Quick and Easy Setup 1080P 2MP Wireless Wifi Home Security Camera(H100-C8)

#### FEATURES

MYTEAM

- \*Adopt 1/3 " CMOS image sensor,2MP
- \*Maximum resolution up to 1920\*1080 (1080P)
- \*Support two-way intercom, voice prompt.
- \*ICR infrared filter automatic switching,realize the real day and night monitoring
- \*Support the standard clear, high-definition resolution to watch,to adapt for variety of network environment
- \*Support mobile phones real-time monitoring
- \*Support PTZ control,remote capture,audio and video recording
- \*Global network coverage,anytime,anywhere smooth Watch
- \*With RJ45 port, support network cable(Cat5/6) connecting
- \*Mobile phonw APP V12



### P/T Rotation



# Finger sliding screen to remote control camera rotation



## A variety of applications











## **Motion Detection Alarm**



### **Support SD Card**

The camera doesn't come with sd card, if you need buy from us, please ask the sales.



## Mobile Phone View



# |Show appearance |



### SPECS



|                          | Model No.                     | H100-C8                                                                                                  |
|--------------------------|-------------------------------|----------------------------------------------------------------------------------------------------------|
| Camera                   | Sensor type                   | 1/3" Progressive Scan CMOS