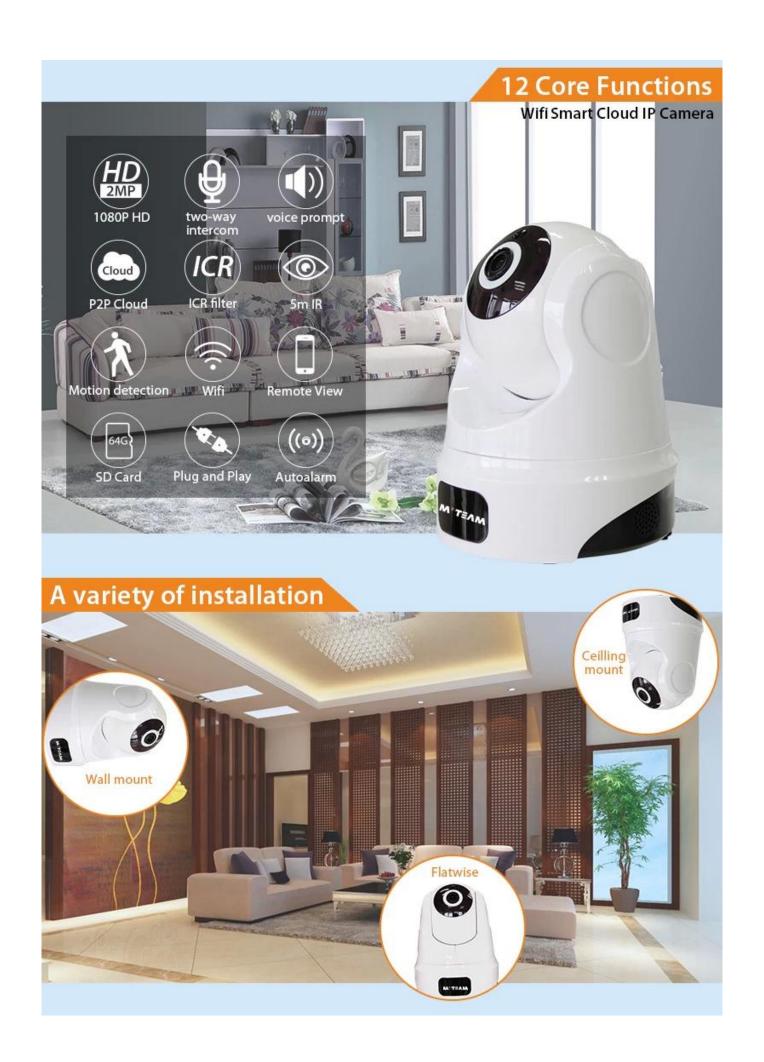

#### FEATURES

MYTEAM

- \*Adopt 1/3 " CMOS image sensor,2MP
- \*Maximum resolution up to 1920\*1080 (1080P)
- \*Support two-way intercom, voice prompt.
- \*ICR infrared filter automatic switching,realize the real day and night monitoring
- \*Support the standard clear, high-definition resolution to watch,to adapt for variety of network environment
- \*Support mobile phones real-time monitoring
- \*Support PTZ control,remote capture,audio and video recording
- \*Global network coverage,anytime,anywhere smooth Watch
- \*With RJ45 port, support network cable(Cat5/6) connecting
- \*Mobile phonw APP V12