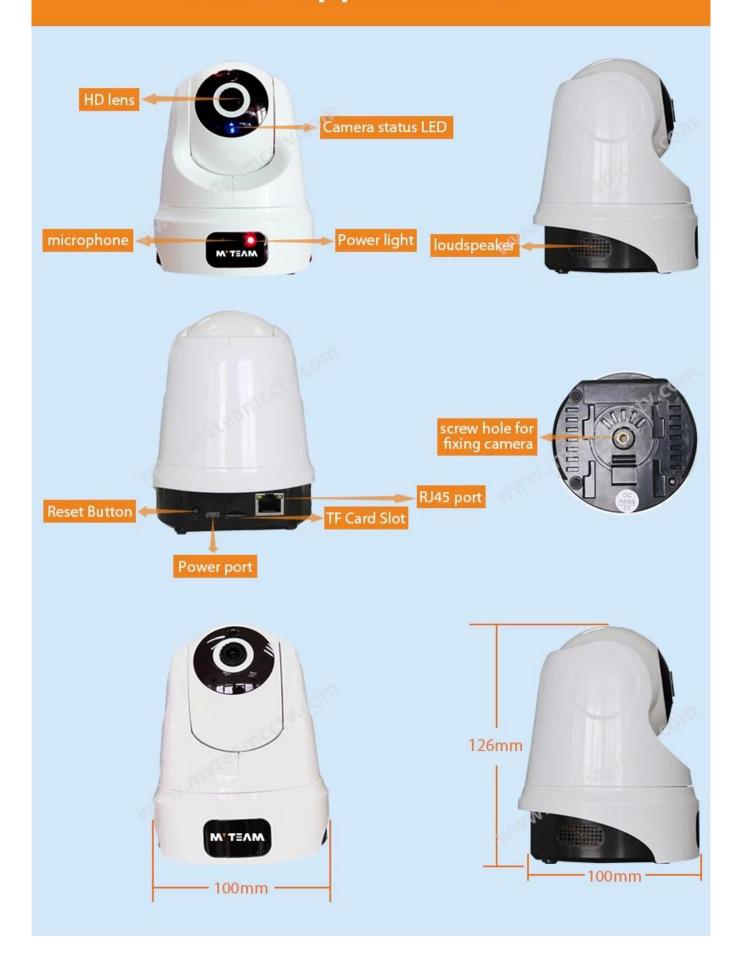

# |Show appearance |

### SPECS

|                          | Model No.                     | H100-C8                                                                                                  |
|--------------------------|-------------------------------|----------------------------------------------------------------------------------------------------------|
| Camera                   | Sensor type                   | 1/3" Progressive Scan CMOS                                                                               |
|                          | Minimum illumination          | 0.02Lux @(F2.0,AGC ON) ,0 Lux with IR                                                                    |
|                          | shutter                       | Shutter adaptation                                                                                       |
|                          | Camera lens                   | 3.0mm                                                                                                    |
|                          | Lens interface type           | M12                                                                                                      |
|                          | Day and night conversion mode | ICR infrared filter                                                                                      |
|                          | Digital noise reduction       | 3D digital noise reduction                                                                               |
| Compression standard     | Video compression standard    | H.264                                                                                                    |
|                          | Coding type                   | H.264 Main Profile                                                                                       |
|                          | Video compression rate        | HD, SD, rate adaptation.                                                                                 |
|                          | Audio compression standard    | AAC                                                                                                      |
|                          | Audio compression rate        | Rate adaptation                                                                                          |
| Image                    | Maximum image size            | 1920 × 1080                                                                                              |
|                          | frame rate                    | Max:25fps network transmission rate: adaptive adjustment                                                 |
|                          | Image setting                 | Brightness, contrast, saturation, etc.<br>(through the client to adjust the setting)                     |
| Network<br>function      | Storage function              | Support Micro SD card (max 64G)                                                                          |
|                          | Intelligent alarm             | Video is lost, the network is disconnected, and the power is disconnected.                               |
|                          | General functions             | Reverse, capture, mobile alarm, password protection,<br>video playback, remote control, two-way intercom |
| Wireless<br>parameter    | Wireless standard             | IEEE802.11b, 802.11g, 802.11n Draft                                                                      |
|                          | frequency range               | 2.4 GHz ~ 2.4835 GHz                                                                                     |
|                          | Channel bandwidth             | Support 20/40MHz                                                                                         |
|                          | security                      | 64/128-bit WEP, WPA/WPA2, WPA-PSK/WPA2-PSK, WPS                                                          |
|                          | transmission speed            | 11b: 11Mbps,11g :54Mbps,11n :135Mbps                                                                     |
| General<br>specification | temperature and humidity      | -10 C ~50 C, the humidity is less than 95% (no condensation)                                             |
|                          | Power                         | DC 5V                                                                                                    |
|                          | Power consumption             | 3W MAX                                                                                                   |
|                          | Infrared radiation distance   | MAX 5meter                                                                                               |
|                          | Size(mm)                      | 100mm x 100mm x 126mm                                                                                    |
|                          | weight                        | 300g(Containing packaging)                                                                               |