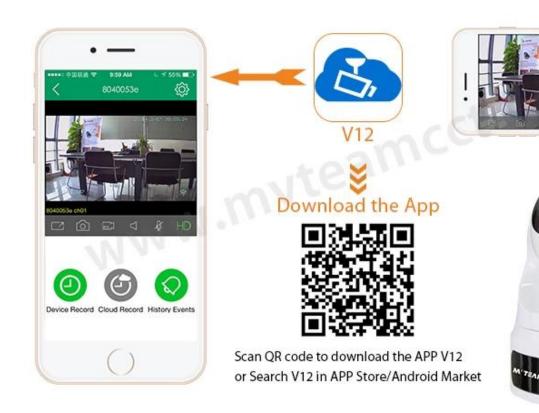

0 (1080P)
- \*Support two-way intercom, voice prompt.
- \*ICR infrared filter automatic switching,realize the real day and night monitoring
- \*Support the standard clear, high-definition resolution to watch,to adapt for variety of network environment
- \*Support mobile phones real-time monitoring
- \*Support PTZ control,remote capture,audio and video recording
- \*Global network coverage,anytime,anywhere smooth Watch
- \*With RJ45 port, support network cable(Cat5/6) connecting
- \*Mobile phonw APP V12



### P/T Rotation



# Finger sliding screen to remote control camera rotation



## A variety of applications











## **Motion Detection Alarm**



### **Support SD Card**

The camera doesn't come with sd card, if you need buy from us, please ask the sales.



## Mobile Phone View



# |Show appearance |



### SPECS



|                          | Model No.                     | H100-C8                                                                                                  |
|--------------------------|-------------------------------|----------------------------------------------------------------------------------------------------------|
| Camera                   | Sensor type                   | 1/3" Progressive Scan CMOS                                                                               |
|                          | Minimum illumination          | 0.02Lux @(F2.0,AGC ON) ,0 Lux with IR                                                                    |
|                          | shutter                       | Shutter adaptation