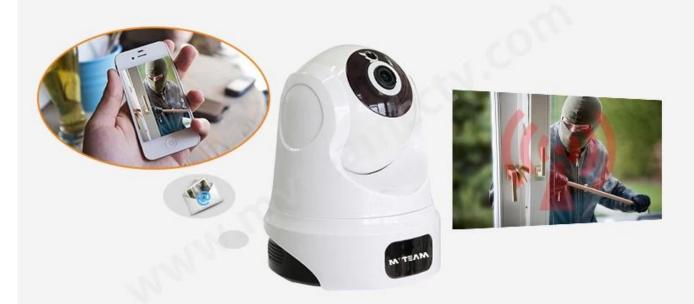

s Wifi Home Security Camera(H100-C8)

#### FEATURES

MYTEAM

- \*Adopt 1/3 " CMOS image sensor,2MP
- \*Maximum resolution up to 1920\*1080 (1080P)
- \*Support two-way intercom, voice prompt.
- \*ICR infrared filter automatic switching,realize the real day and night monitoring
- \*Support the standard clear, high-definition resolution to watch,to adapt for variety of network environment
- \*Support mobile phones real-time monitoring
- \*Support PTZ control,remote capture,audio and video recording
- \*Global network coverage,anytime,anywhere smooth Watch
- \*With RJ45 port, support network cable(Cat5/6) connecting
- \*Mobile phonw APP V12



### P/T Rotation



# Finger sliding screen to remote control camera rotation



## A variety of applications











## **Motion Detection Alarm**



### **Support SD Card**

The camera doesn't come with sd card, if you need buy from us, please ask the sales.



## Mobile Phone View



# |Show appearance |



### SPECS



|                          | Model No.                     | H100-C8                                                                                                  |
|--------------------------|-------------------------------|----------------------------------------------------------------------------------------------------------|
| Camera                   | Sensor type                   | 1/3" Progressive Scan CMOS                                                                               |
|                          | Minimum illumination          | 0.02Lux @(F2.0,AGC ON) ,0 Lux with IR