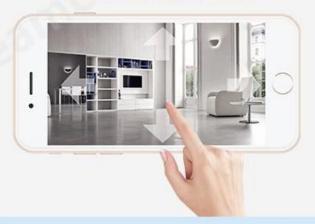

# Quick and Easy Setup 1080P 2MP Wireless Wifi Home Security Camera(H100-C8)

#### FEATURES

MYTEAM

- \*Adopt 1/3 " CMOS image sensor,2MP
- \*Maximum resolution up to 1920\*1080 (1080P)
- \*Support two-way intercom, voice prompt.
- \*ICR infrared filter automatic switching,realize the real day and night monitoring
- \*Support the standard clear, high-definition resolution to watch,to adapt for variety of network environment
- \*Support mobile phones real-time monitoring
- \*Support PTZ control,remote capture,audio and video recording
- \*Global network coverage,anytime,anywhere smooth Watch
- \*With RJ45 port, support network cable(Cat5/6) connecting
- \*Mobile phonw APP V12



### P/T Rotation



# Finger sliding screen to remote control camera rotation



## A variety of applications











## **Motion Detection Alarm**



### **Support SD Card**

The camera doesn't come with sd card, if you need buy from us, please ask the sales.



## Mobile Phone View



# |Show appearance |



### SPECS



|                          | Model No.                     | H100-C8                                                                                                  |
|--------------------------|-------------------------------|----------------------------------------------------------------------------------------------------------|
| Camera                   | Sensor type                   | 1/3" Progressive Scan CMOS                                                                               |
|                          | Minimum illuminati