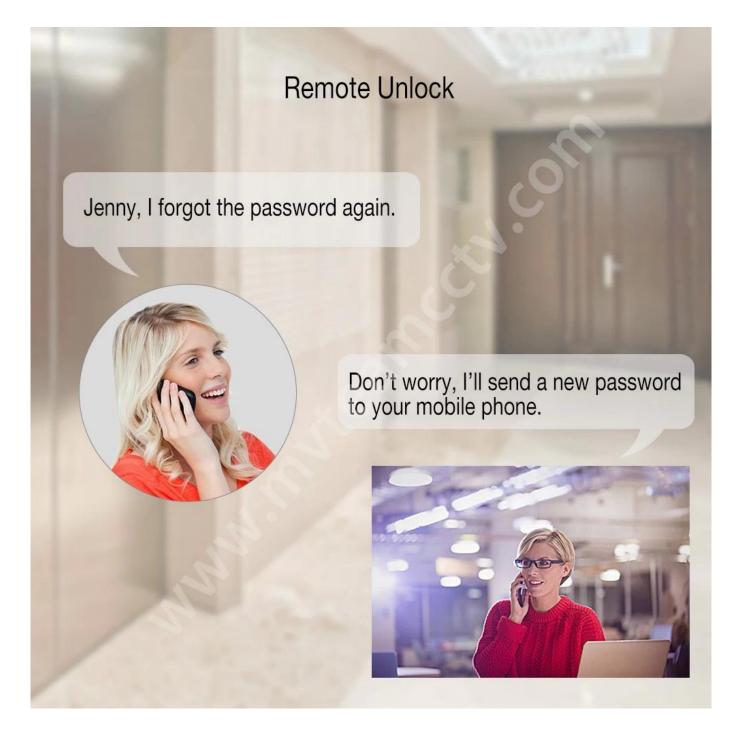

7- Cylinder grade: C-level cylinder + stainless steel lock body

- 8- Panel material: 304 stainless steel skin + built-in steel lining
- 9- Supports APP Bluetooth one-button unlocking
- 10- Support remote generating password on APP
- 11- Application scope: security door, wooden door, composite door, fire door