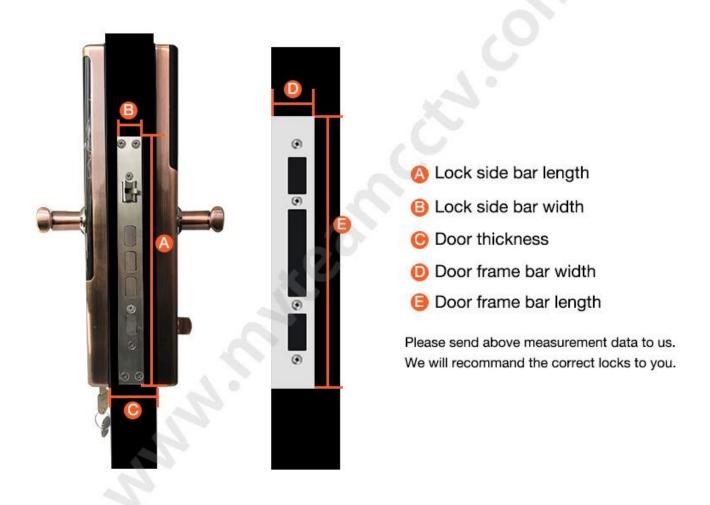

#### Matters needing attention:

There are 4 door types as below drawing showing, Please let us know:

- 1.what types of the doors?
- 2.how many quantity per each type?









Left Handle (push)

Right Handle (Push)

Left Handle (pull)

Right Handle (Pull)

A: left handle push the door to enter the room.

B: left handle pull the door to enter room.

C: right handle push the door to enter the room.

D: right handle pull the door to enter the room.

## Are there heaven and earth hook of the door?



#### How to check?

- Touch the top edge of the door to check if there are lock holes.
- When the door lock is in pop up status, check whether there are lock tongues pops out on the top edge of the door.

| With bolt | No bolt |
|-----------|---------|
|-----------|---------|

### Measurement



#### **Contact us**

We export the smart door locks to all over the world.

If you have any questions or inquiry about the products, welcome to contact us.

We will reply you within 24 hours and quote the best wholesale prices to you.