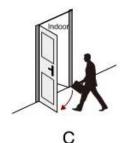

#### Matters needing attention:

There are 4 door types as below drawing showing, Please let us know:

- 1.what types of the doors?
- 2.how many quantity per each type?

Left Handle (push)

Right Handle (Push)

Left Handle (pull)

Right Handle (Pull)

A: left handle push the door to enter the room.

B: left handle pull the door to enter room.

C: right handle push the door to enter the room.

D: right handle pull the door to enter the room.