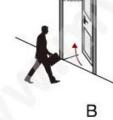

#### Matters needing attention:

There are 4 door types as below drawing showing, Please let us know:

- 1.what types of the doors?
- 2.how many quantity per each type?

Left Handle (push)

Right Handle (Push)

Left Handle (pull)

Right Handle (Pull)

A: left handle push the door to enter the room.

B: left handle pull the door to enter room.

C: right handle push the door to enter the room.

D: right handle pull the door to enter the room.