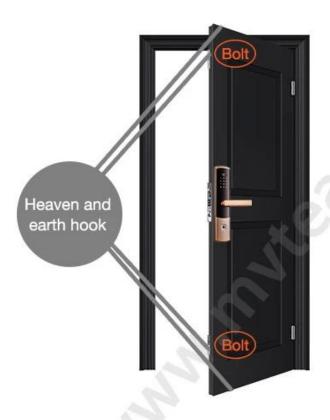

## Are there heaven and earth hook of the door?

#### How to check?

- Touch the top edge of the door to check if there are lock holes.
- When the door lock is in pop up status, check whether there are lock tongues pops out on the top edge of the door.

| With bolt | No bolt |
|-----------|---------|
|-----------|---------|