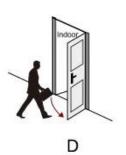

#### Matters needing attention:

There are 4 door types as below drawing showing, Please let us know:

- 1.what types of the doors?
- 2.how many quantity per each type?

Left Handle (push)

Right Handle (Push)

Left Handle (pull)

Right Handle (Pull)

A: left handle push the door to enter the room.

B: left handle pull the door to enter room.

C: right handle push the door to enter the room.

D: right handle pull the door to enter the room.