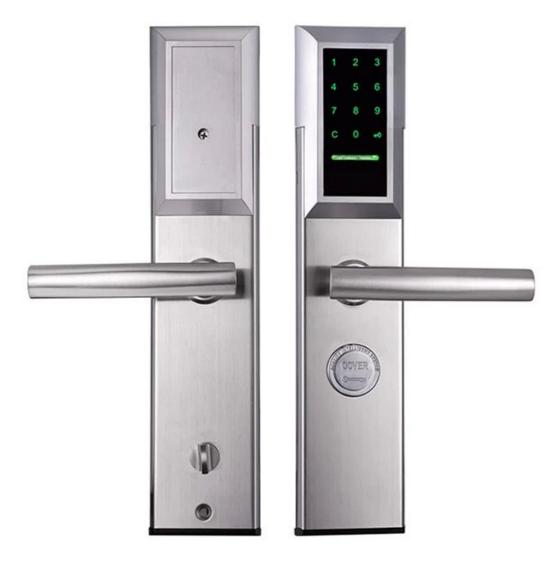

#### **Features**

1- APP remote generating password, best choice for rental house/room

2- Size: 330\*78mm

3- Password capacity: 200 groups

4- Swipe: 200 sheets

5- Color: Silver, Red brone

6- Power supply mode: 4pcs AA batteries

7- Cylinder grade: C-level cylinder + stainless steel lock body

- 8- Panel material: 304 stainless steel skin + built-in steel lining
- 9- Supports APP Bluetooth one-button unlocking
- 10- Support remote generating password on APP
- 11- Application scope: security door, wooden door, composite door, fire door

#### **Specs**

| Model                      | С3-МКА                                                                                   |
|----------------------------|------------------------------------------------------------------------------------------|
| Panel Material             | 304 stainless steel skin + built-in steel lining                                         |
| Size                       | 330*78mm                                                                                 |
| Unlock                     | APP, Password, Card, Key                                                                 |
| Password capacity          | 50 groups                                                                                |
| Card                       | 200 sheets                                                                               |
| Cylinder grade             | C-level blade lock core                                                                  |
| Lock mortise Standard size | Standard 240mm*24mm                                                                      |
| Lock mortise optional size | Optional: 240mm*30mm, 388mm*40mm                                                         |
| Power supply               | 4pcs AA batteries                                                                        |
| Backup power               | With backup USB port for emergency charging                                              |
| Color                      | Silver, Red brone optional                                                               |
| Scope of application       | Rental house/room special<br>Security door, wooden door, composite door, fire door group |