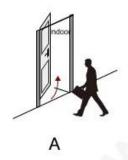

#### Matters needing attention:

There are 4 door types as below drawing showing, Please let us know:

- 1.what types of the doors?
- 2.how many quantity per each type?

Left Handle (push)

Right Handle (Push)

Left Handle (pull)

Right Handle (Pull)

A: left handle push the door to enter the room.

B: left handle pull the door to enter room.

C: right handle push the door to enter the room.

D: right handle pull the door to enter the room.