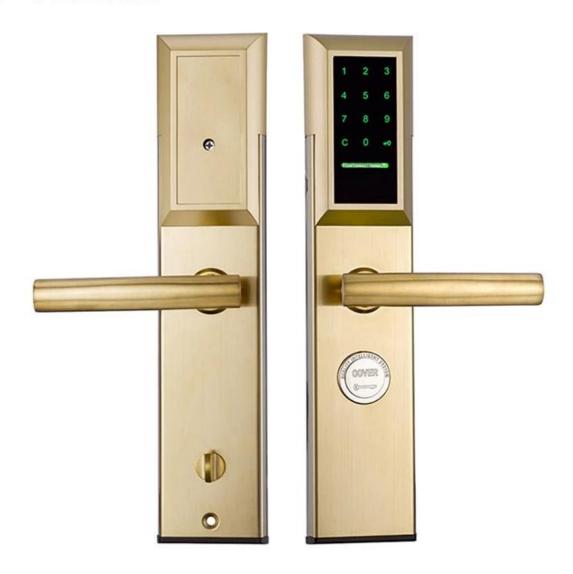

#### **Features**

1- APP remote generating password, best choice for rental house/room

2- Size: 330\*78mm

3- Password capacity: 200 groups

4- Swipe: 200 sheets

5- Color: Silver, Red brone

6- Power supply mode: 4pcs AA batteries

7- Cylinder grade: C-level cylinder + stainless steel lock body

- 8- Panel material: 304 stainless steel skin + built-in steel lining
- 9- Supports APP Bluetooth one-button unlocking
- 10- Support remote generating password on APP
- 11- Application scope: security door, wooden door, composite door, fire door

#### **Specs**

| Model                      | С3-МКА                                                                                   |
|----------------------------|------------------------------------------------------------------------------------------|
| Panel Material             | 304 stainless steel skin + built-in steel lining                                         |
| Size                       | 330*78mm                                                                                 |
| Unlock                     | APP, Password, Card, Key                                                                 |
| Password capacity          | 50 groups                                                                                |
| Card                       | 200 sheets                                                                               |
| Cylinder grade             | C-level blade lock core                                                                  |
| Lock mortise Standard size | Standard 240mm*24mm                                                                      |
| Lock mortise optional size | Optional: 240mm*30mm, 388mm*40mm                                                         |
| Power supply               | 4pcs AA batteries                                                                        |
| Backup power               | With backup USB port for emergency charging                                              |
| Color                      | Silver, Red brone optional                                                               |
| Scope of application       | Rental house/room special<br>Security door, wooden door, composite door, fire door group |