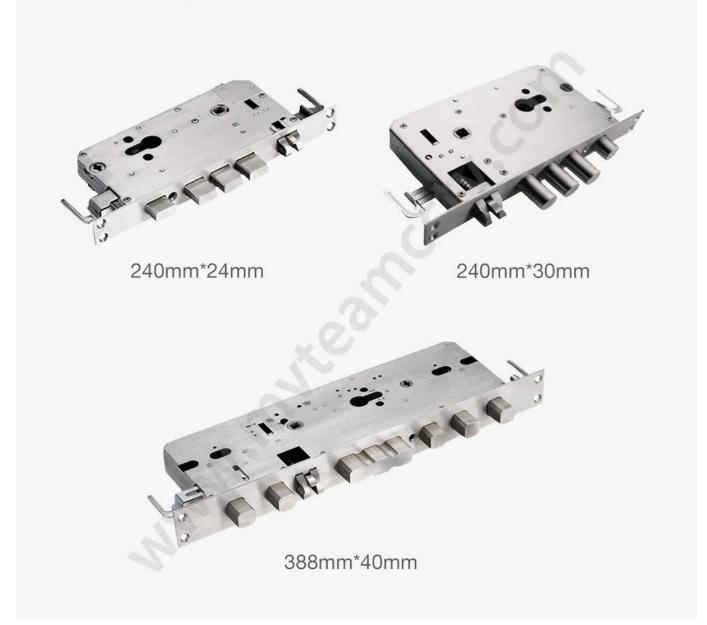

#### **Specs**

| Model                      | С3-МКА                                                                                   |
|----------------------------|------------------------------------------------------------------------------------------|
| Panel Material             | 304 stainless steel skin + built-in steel lining                                         |
| Size                       | 330*78mm                                                                                 |
| Unlock                     | APP, Password, Card, Key                                                                 |
| Password capacity          | 50 groups                                                                                |
| Card                       | 200 sheets                                                                               |
| Cylinder grade             | C-level blade lock core                                                                  |
| Lock mortise Standard size | Standard 240mm*24mm                                                                      |
| Lock mortise optional size | Optional: 240mm*30mm, 388mm*40mm                                                         |
| Power supply               | 4pcs AA batteries                                                                        |
| Backup power               | With backup USB port for emergency charging                                              |
| Color                      | Silver, Red brone optional                                                               |
| Scope of application       | Rental house/room special<br>Security door, wooden door, composite door, fire door group |