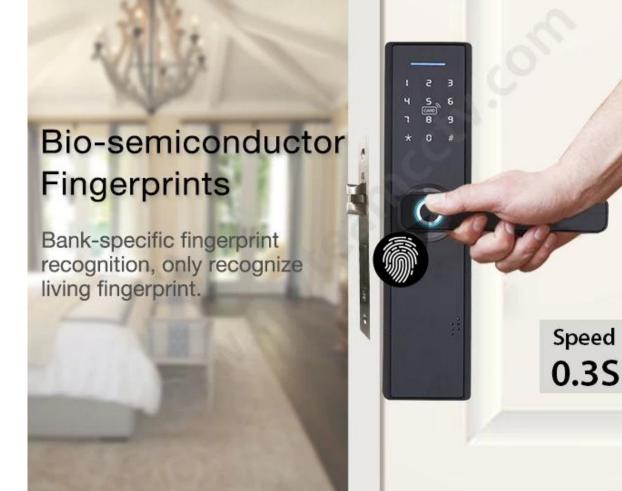

#### **Features**

- 1- Multiple unlock mode: Fingerprint, Password, Card, mechanical key, Tuyasmart or TTLock APP
- 2- FPC semi-conductor sensor, 360 degree fingerprint recognition
- 3- C-class lock cylinder, 4 types lock bodies for your choice.
- 4- Touch screen keypad, see crystal clear numbers at night
- 5- Virtual password, prevent strangers from peeping and better protect privacy.
- 6- Easy setup following the smart voice prompts.
- 7- Powered by 4pcs AAA alkaline batteries, 6 months & 180000 times using.
- 8- With USB port for emergency charging
- 9- Suitable for home/office, wooden door, metal door, composite door, fire door group
- 10- Applicable door thickness: 35-50mm
- 11- Working temperature: -25°~ +65°

### **Specs**

| Model                   | X1-ZKMA                                                                    |
|-------------------------|----------------------------------------------------------------------------|
| Material                | Zinc alloy                                                                 |
| Size                    | 240*60mm                                                                   |
| Unlock                  | Tuyasmart APP, Fingerprint, Password, Swipe, Key                           |
| Fingerprint recognition | 360 degree FPC semi-conductor, 100 pieces capacity                         |
| Card                    | 2pcs                                                                       |
| Smart Keys              | 300 groups (fingerprint+code+card)                                         |
| Cylinder grade          | C-level blade lock core                                                    |
| Lock body material      | Stainless steel                                                            |
| Lock body size          | Two tongues moritse: 22cm*147cm or 22cm*160cm<br>Sigle latch: 60mm or 70mm |
| Other functions         | Smart Voice, Night Crystal Display                                         |
| Power supply            | 4pcs AAA batteries                                                         |
| Emergency charging      | With backup USB port for emergency charging                                |
| Color                   | Black                                                                      |
| Scope of application    | Security door, wooden door, composite door, fire door group                |