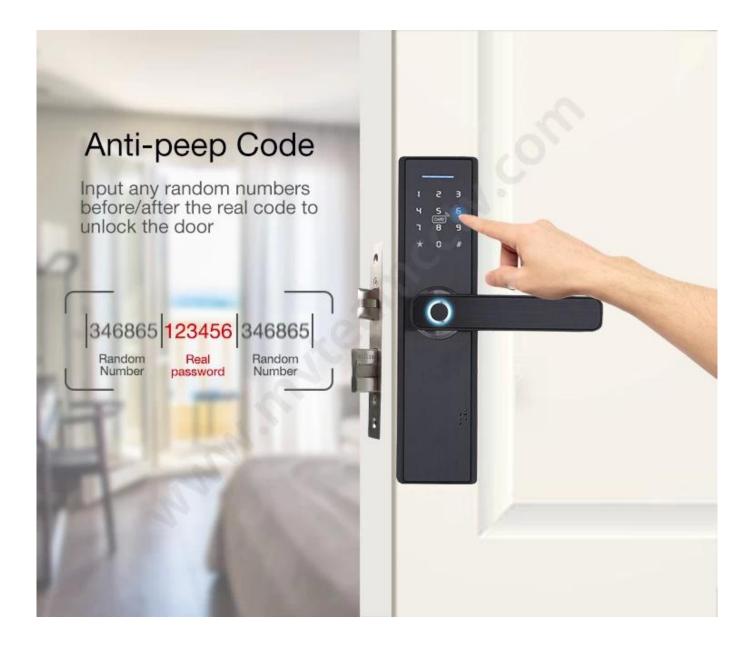

#### **Features**

- 1- Multiple unlock mode: Fingerprint, Password, Card, mechanical key, Tuyasmart or TTLock APP
- 2- FPC semi-conductor sensor, 360 degree fingerprint recognition
- 3- C-class lock cylinder, 4 types lock bodies for your choice.
- 4- Touch screen keypad, see crystal clear numbers at night
- 5- Virtual password, prevent strangers from peeping and better protect privacy.
- 6- Easy setup following the smart voice prompts.
- 7- Powered by 4pcs AAA alkaline batteries, 6 months & 180000 times using.
- 8- With USB port for emergency charging
- 9- Suitable for home/office, wooden door, metal door, composite door, fire door group
- 10- Applicable door thickness: 35-50mm
- 11- Working temperature: -25°~ +65°