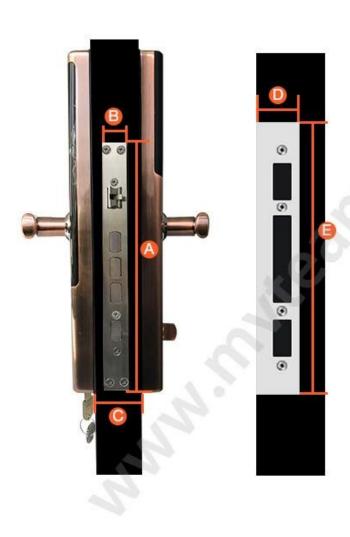

## Measurement

- 🔕 Lock side bar length
- Lock side bar width
- Ooor thickness
- Door frame bar width
- Door frame bar length

Please send above measurement data to us. We will recommand the correct locks to you.