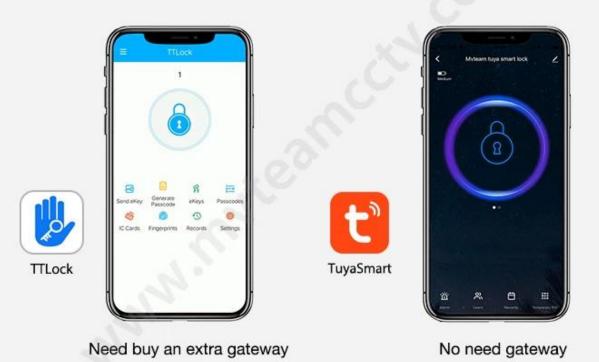

|
| Lock body material      | Stainless steel                                                            |
| Lock body size          | Two tongues moritse: 22cm*147cm or 22cm*160cm<br>Sigle latch: 60mm or 70mm |
| Other functions         | Smart Voice, Night Crystal Display                                         |
| Power supply            | 4pcs AAA batteries                                                         |
| Emergency charging      | With backup USB port for emergency charging                                |
| Color                   | Black                                                                      |
| Scope of application    | Security door, wooden door, composite door, fire door group                |

### **Pictures**





Optional APP: Tuya or TTLock





# Intelligent Card Unlock







#### **Power Supply**

4 x AA(5 alkaline) batteries, 6 months & 180000 times using.





### USB Charge With backup USB port for emergency charging.

Warmly notice: Due to international shipping problem, we will not deliver batteries come with locks. Please buy 4 section 5-Alkaline batteries by yourself from local market.

## Why Do You Need the Smart Door Lock?



Keep your property safe when nobody at home



Don't need worry about can't find the key when going home



No need to bring a bunch of keys when exercising



Don't need pay to unlocking company when losing the key

# **Door Opening Direction**



C: right handle push the door to enter the room.

D: right handle pull the door to enter the room.

## Are there heaven and earth hook of the door