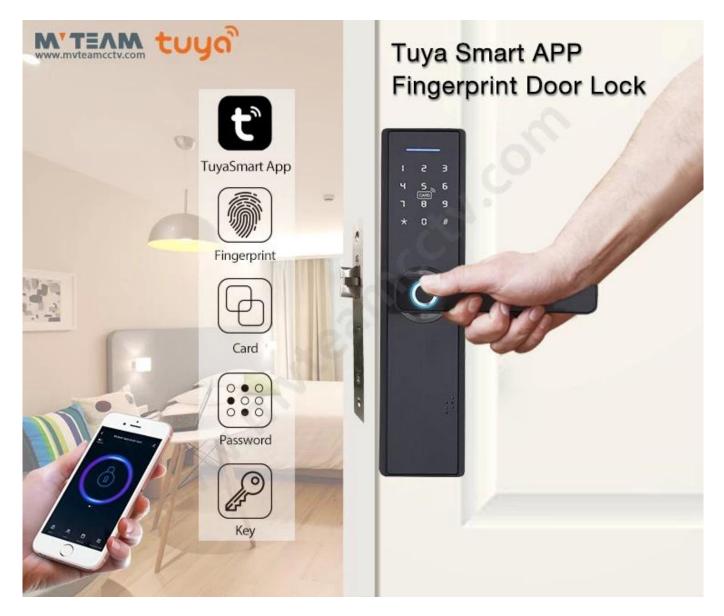

#### **Features**

- 1- Multiple unlock mode: Fingerprint, Password, Card, mechanical key, Tuyasmart or TTLock APP
- 2- FPC semi-conductor sensor, 360 degree fingerprint recognition
- 3- C-class lock cylinder, 4 types lock bodies for your choice.
- 4- Touch screen keypad, see crystal clear numbers at night
- 5- Virtual password, prevent strangers from peeping and better protect privacy.
- 6- Easy setup following the smart voice prompts.
- 7- Powered by 4pcs AAA alkaline batteries, 6 months & 180000 times using.
- 8- With USB port for emergency charging
- 9- Suitable for home/office, wooden door, metal door, composite door, fire door group
- 10- Applicable door thickness: 35-50mm
- 11- Working temperature: -25°~ +65°

### **Specs**

| Model                   | X1-ZKMA                                                                    |
|-------------------------|----------------------------------------------------------------------------|
| Material                | Zinc alloy                                                                 |
| Size                    | 240*60mm                                                                   |
| Unlock                  | Tuyasmart APP, Fingerprint, Password, Swipe, Key                           |
| Fingerprint recognition | 360 degree FPC semi-conductor, 100 pieces capacity                         |
| Card                    | 2pcs                                                                       |
| Smart Keys              | 300 groups (fingerprint+code+card)                                         |
| Cylinder grade          | C-level blade lock core                                                    |
| Lock body material      | Stainless steel                                                            |
| Lock body size          | Two tongues moritse: 22cm*147cm or 22cm*160cm<br>Sigle latch: 60mm or 70mm |
| Other functions         | Smart Voice, Night Crystal Display                                         |
| Power supply            | 4pcs AAA batteries                                                         |
| Emergency charging      | With backup USB port for emergency charging                                |
| Color                   | Black                                                                      |
| Scope of application    | Security door, wooden door, composite door, fire door group                |

### **Pictures**

Optional APP: Tuya or TTLock