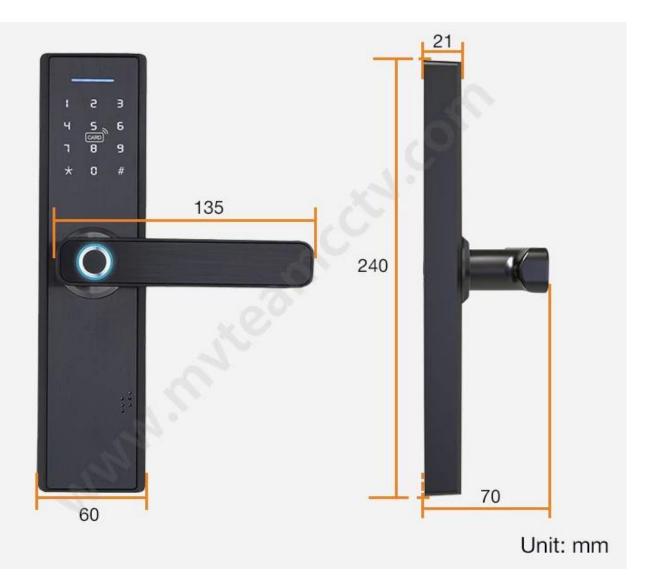

### **Specs**

| Model                   | X1-ZKMA                                                                    |
|-------------------------|----------------------------------------------------------------------------|
| Material                | Zinc alloy                                                                 |
| Size                    | 240*60mm                                                                   |
| Unlock                  | Tuyasmart APP, Fingerprint, Password, Swipe, Key                           |
| Fingerprint recognition | 360 degree FPC semi-conductor, 100 pieces capacity                         |
| Card                    | 2pcs                                                                       |
| Smart Keys              | 300 groups (fingerprint+code+card)                                         |
| Cylinder grade          | C-level blade lock core                                                    |
| Lock body material      | Stainless steel                                                            |
| Lock body size          | Two tongues moritse: 22cm*147cm or 22cm*160cm<br>Sigle latch: 60mm or 70mm |
| Other functions         | Smart Voice, Night Crystal Display                                         |
| Power supply            | 4pcs AAA batteries                                                         |
| Emergency charging      | With backup USB port for emergency charging                                |
| Color                   | Black                                                                      |
| Scope of application    | Security door, wooden door, composite door, fire door group                |