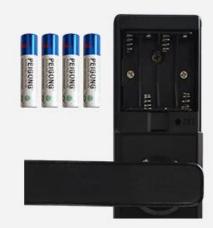

#### **Features**

- 1- Multiple unlock mode: Fingerprint, Password, Card, mechanical key, Tuyasmart or TTLock APP
- 2- FPC semi-conductor sensor, 360 degree fingerprint recognition
- 3- C-class lock cylinder, 4 types lock bodies for your choice.
- 4- Touch screen keypad, see crystal clear numbers at night
- 5- Virtual password, prevent strangers from peeping and better protect privacy.
- 6- Easy setup following the smart voice prompts.
- 7- Powered by 4pcs AAA alkaline batteries, 6 months & 180000 times using.
- 8- With USB port for emergency charging
- 9- Suitable for home/office, wooden door, metal door, composite door, fire door group
- 10- Applicable door thickness: 35-50mm
- 11- Working temperature: -25°~ +65°

#### **Power Supply**

4 x AA(5 alkaline) batteries, 6 months & 180000 times using.

### USB Charge With backup USB port for emergency charging.

Warmly notice: Due to international shipping problem, we will not deliver batteries come with locks. Please buy 4 section 5-Alkaline batteries by yourself from local market.