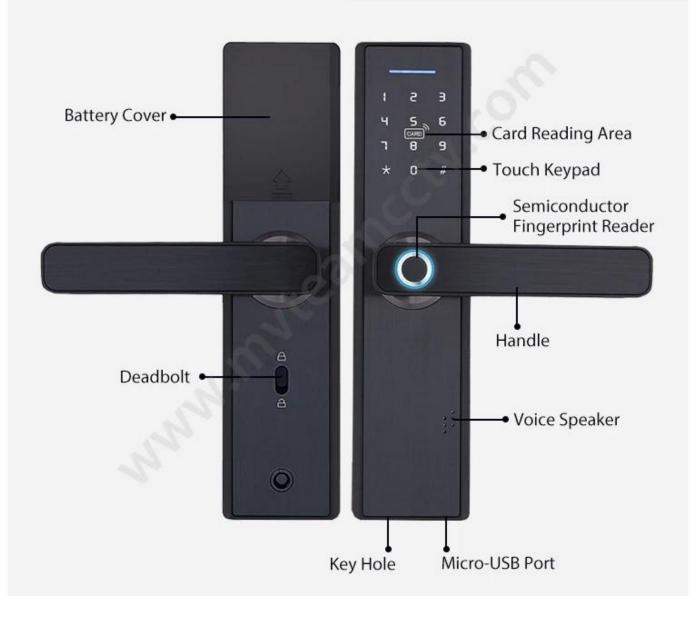

#### **Features**

- 1- Multiple unlock mode: Fingerprint, Password, Card, mechanical key, Tuyasmart or TTLock APP
- 2- FPC semi-conductor sensor, 360 degree fingerprint recognition
- 3- C-class lock cylinder, 4 types lock bodies for your choice.
- 4- Touch screen keypad, see crystal clear numbers at night
- 5- Virtual password, prevent strangers from peeping and better protect privacy.
- 6- Easy setup following the smart voice prompts.
- 7- Powered by 4pcs AAA alkaline batteries, 6 months & 180000 times using.
- 8- With USB port for emergency charging
- 9- Suitable for home/office, wooden door, metal door, composite door, fire door group
- 10- Applicable door thickness: 35-50mm
- 11- Working temperature: -25°~ +65°

#### **Power Supply**

4 x AA(5 alkaline) batteries, 6 months & 180000 times using.

### USB Charge With backup USB port for emergency charging.

Warmly notice: Due to international shipping problem, we will not deliver batteries come with locks. Please buy 4 section 5-Alkaline batteries by yourself from local market.