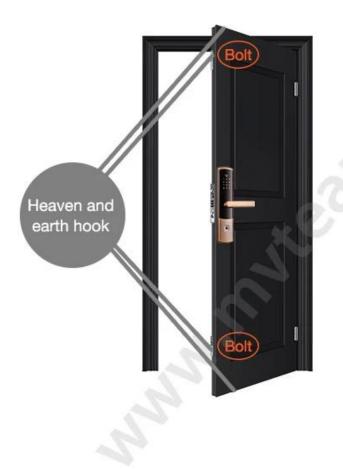

## Are there heaven and earth hook of the door?

#### How to check?

- 1. Touch the top edge of the door to check if there are lock holes.
- 2. When the door lock is in pop up status, check whether there are lock tongues pops out on the top edge of the door.