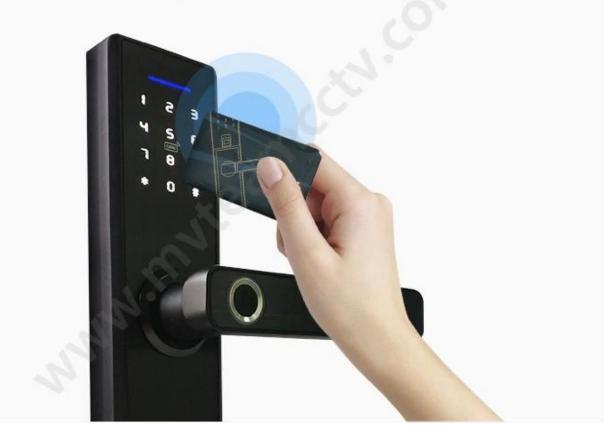

l      | Stainless steel                                                            |
| Lock body size          | Two tongues moritse: 22cm*147cm or 22cm*160cm<br>Sigle latch: 60mm or 70mm |
| Other functions         | Smart Voice, Night Crystal Display                                         |
| Power supply            | 4pcs AAA batteries                                                         |
| Emergency charging      | With backup USB port for emergency charging                                |
| Color                   | Black                                                                      |
| Scope of application    | Security door, wooden door, composite door, fire door group                |

### **Pictures**





Optional APP: Tuya or TTLock





# Intelligent Card Unlock







#### **Power Supply**

4 x AA(5 alkaline) batteries, 6 months & 180000 times using.





### USB Charge With backup USB port for emergency charging.

Warmly notice: Due to international shipping problem, we will not deliver batteries come with locks. Please buy 4 section 5-Alkaline batteries by yourself from local market.

## Why Do You Need the Smart Door Lock?



Keep your property safe when nobody at home



Don't need worry about can't find the key when going home



No need to bring a bunch of keys when exercising



Don't need pay to unlocking company when losing the key

# **Door Opening Direction**



C: right handle push the door to enter the room.

D: right handle pull the door to enter the room.

## Are there heaven and earth hook of the door?



#### How to check?

- 1. T