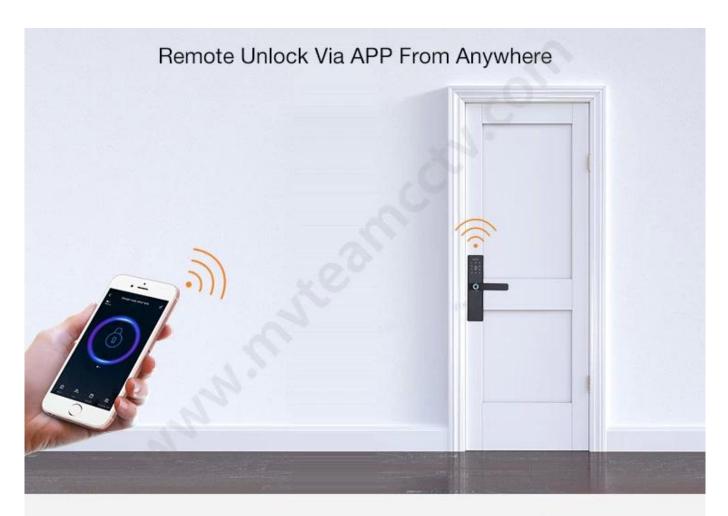

#### **Features**

- 1- Multiple unlock mode: Fingerprint, Password, Card, mechanical key, Tuyasmart or TTLock APP
- 2- FPC semi-conductor sensor, 360 degree fingerprint recognition
- 3- C-class lock cylinder, 4 types lock bodies for your choice.
- 4- Touch screen keypad, see crystal clear numbers at night
- 5- Virtual password, prevent strangers from peeping and better protect privacy.
- 6- Easy setup following the smart voice prompts.
- 7- Powered by 4pcs AAA alkaline batteries, 6 months & 180000 times using.
- 8- With USB port for emergency charging
- 9- Suitable for home/office, wooden door, metal door, composite door, fire door group
- 10- Applicable door thickness: 35-50mm
- 11- Working temperature: -25°~ +65°

### **Specs**

| Model                   | X1-ZKMA                                                                    |
|-------------------------|----------------------------------------------------------------------------|
| Material                | Zinc alloy                                                                 |
| Size                    | 240*60mm                                                                   |
| Unlock                  | Tuyasmart APP, Fingerprint, Password, Swipe, Key                           |
| Fingerprint recognition | 360 degree FPC semi-conductor, 100 pieces capacity                         |
| Card                    | 2pcs                                                                       |
| Smart Keys              | 300 groups (fingerprint+code+card)                                         |
| Cylinder grade          | C-level blade lock core                                                    |
| Lock body material      | Stainless steel                                                            |
| Lock body size          | Two tongues moritse: 22cm*147cm or 22cm*160cm<br>Sigle latch: 60mm or 70mm |
| Other functions         | Smart Voice, Night Crystal Display                                         |
| Power supply            | 4pcs AAA batteries                                                         |
| Emergency charging      | With backup USB port for emergency charging                                |
| Color                   | Black                                                                      |
| Scope of application    | Security door, wooden door, composite door, fire door group                |