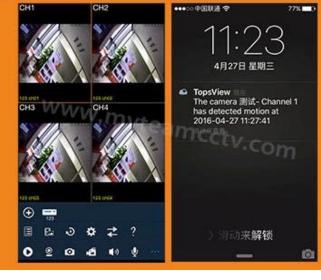

With UTC Function, control analog camera and PTZ camera on DVR thru coaxial cable

Support P2P remote view by CMS and IE browser

Come with cloud ID,easy to realize P2P remote view by scan the QR Codes

Support remote view, record, playback, receive motion detection alarm by Iphone and Andriod Smartphone