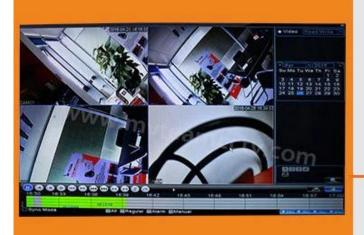

Adjustable DVR menu transparency

Support backup video records to DVR built-in redundant HDD

Support playback different time period video records in one screen, save time on find useful video records

DVR menu with Ping command, convenient to do DVR network testing