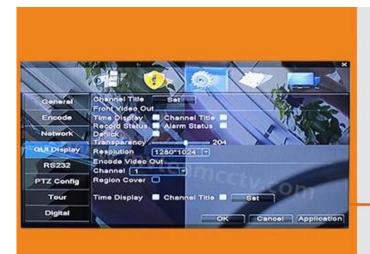

Adjustable DVR menu transparency

Support backup video records to DVR built-in redundant HDD

Support playback different time period video records in one screen, save time on find useful video records

DVR menu with Ping command, convenient to do DVR network testing