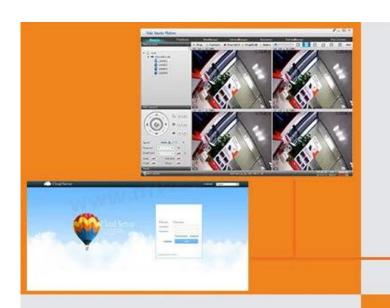

With UTC Function, control analog camera and PTZ camera on DVR thru coaxial cable

Support P2P remote view by CMS and IE browser

Come with cloud ID,easy to realize P2P remote view by scan the QR Codes

Support remote view, record, playback, receive motion detection alarm by Iphone and Andriod Smartphone