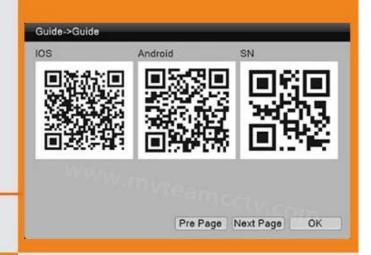

With UTC Function, control analog camera and PTZ camera on DVR thru coaxial cable

Support P2P remote view by CMS and IE browser

Come with cloud ID,easy to realize P2P remote view by scan the QR Codes

Support remote view, record, playback, receive motion detection alarm by Iphone and Andriod Smartphone