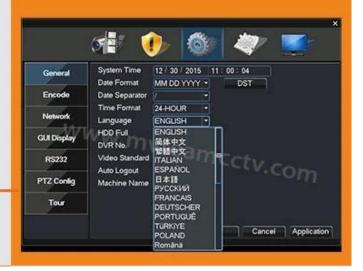

## Special Offer CCTV Security AHD TVI CVI CVBS IP NVR 5 in 1 Hybrid OEM DVR 6704H80C

• PRODUCT PICTURE M'TEAM

• FEATURES M'TEAM

Adopt Newest HiSilicon Chipset

New humanized
User Interface

System come with 28 kinds of languages