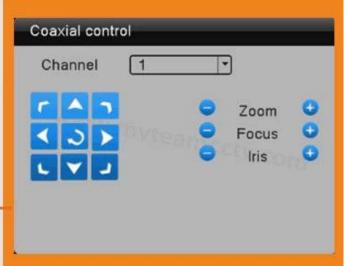

With UTC Function, control analog camera and PTZ camera on DVR thru coaxial cable

Support P2P remote view by CMS and IE browser

Come with cloud ID,easy to realize P2P remote view by scan the QR Codes

Support remote view, record, playback, receive motion detection alarm by Iphone and Andriod Smartphone