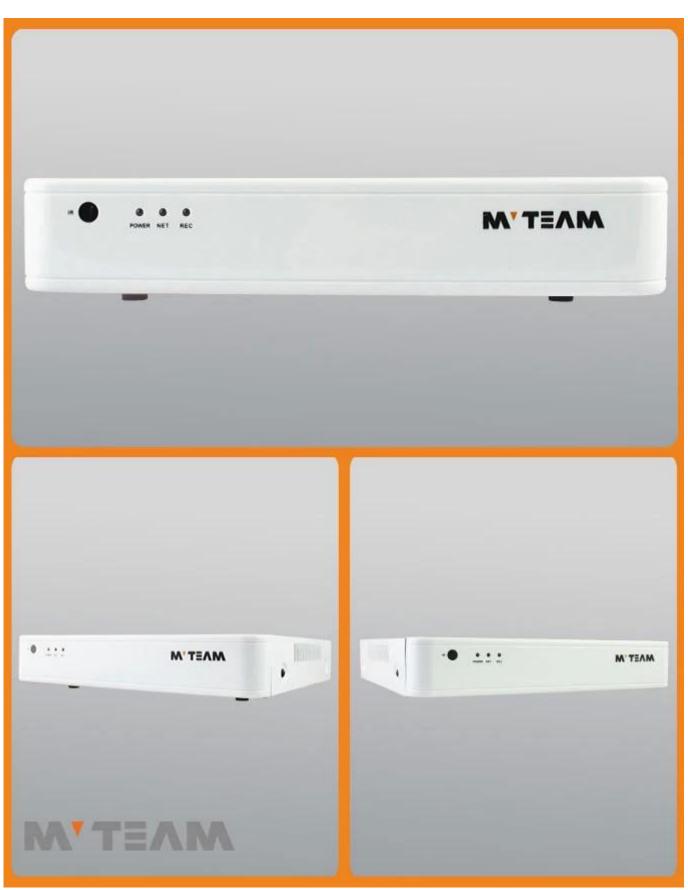

## Special Offer CCTV Security AHD TVI CVI CVBS IP NVR 5 in 1 Hybrid OEM DVR 6704H80C

• PRODUCT PICTURE M'TEAM

• FEATURES M'TEAM

Adopt Newest HiSilicon Chipset

New humanized
User Interface

System come with 28 kinds of languages