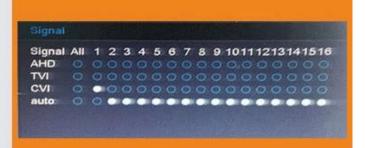

With UTC Function, control analog camera and PTZ camera on DVR thru coaxial cable

Support P2P remote view by CMS and IE browser

Come with cloud ID,easy to realize P2P remote view by scan the QR Codes

Support remote view, record, playback, receive motion detection alarm by Iphone and Andriod Smartphone