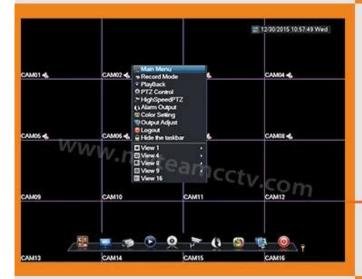

Adjustable DVR menu transparency

Support backup video records to DVR built-in redundant HDD

Support playback different time period video records in one screen, save time on find useful video records

DVR menu with Ping command, convenient to do DVR network testing

With UTC Function, control analog camera and PTZ camera on DVR thru coaxial cable

Support P2P remote view by CMS and IE browser

Come with cloud ID,easy to realize P2P remote view by scan the QR Codes

Support remote view, record, playback, receive motion detection alarm by Iphone and Andriod Smartphone