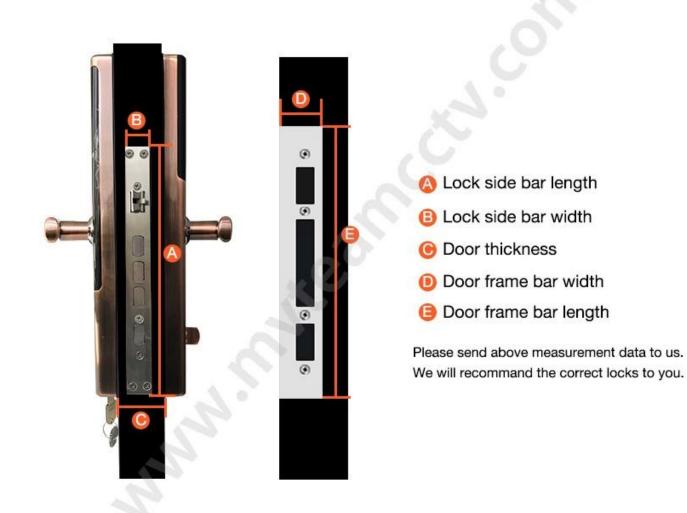

**Stainless Steel Luxury Electronic Hotel Door Card Lock With Special Hotel Lock Mortise** 



### Lock Mortise





Unit: mm



# **Door Opening Direction**



C: right handle push the door to enter the room.

D: right handle pull the door to enter the room.

## Are there heaven and earth hook of the door?



#### How to check?

- 1. Touch the top edge of the door to check if there are lock holes.
- 2. When the door lock is in pop up status, check whether there are lock tongues pops out on the top edge of the door.



### Measurement



#### **Contact us**

We export the smart door locks to all over the world.

If you have any questions or inquiry about the products, welcome to <u>contact us</u>. We will reply you within 24 hours and quote the best wholesale prices to you.