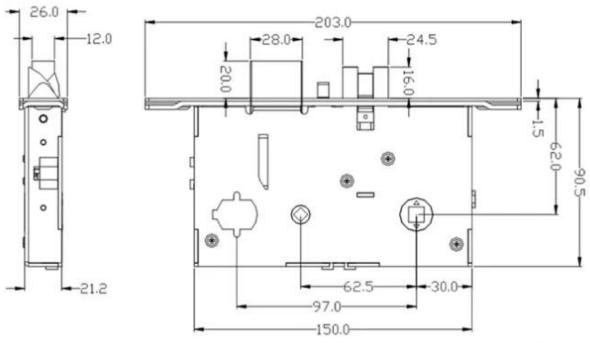

**Stainless Steel Luxury Electronic Hotel Door Card Lock With Special Hotel Lock Mortise** 



### Lock Mortise





Unit: mm



# **Door Opening Direction**



C: right handle push the door to enter the room.

D: right handle pull the door to enter the room.

## Are there heaven and earth hook of the door?



#### How to check?

- 1. Touch the top edge of the door to check if there are lock holes.
- 2. When the door lock is in pop up status, check whether there are lock tongues pops out on the top edge of the door.



### Measurement



#### **Contact us**

We export the smart door locks to all over the world.

If you have any questions or inquiry about the products, welcome to <u>contact us</u>. We will reply you within 24 hours and quote the best wholesale prices to you.