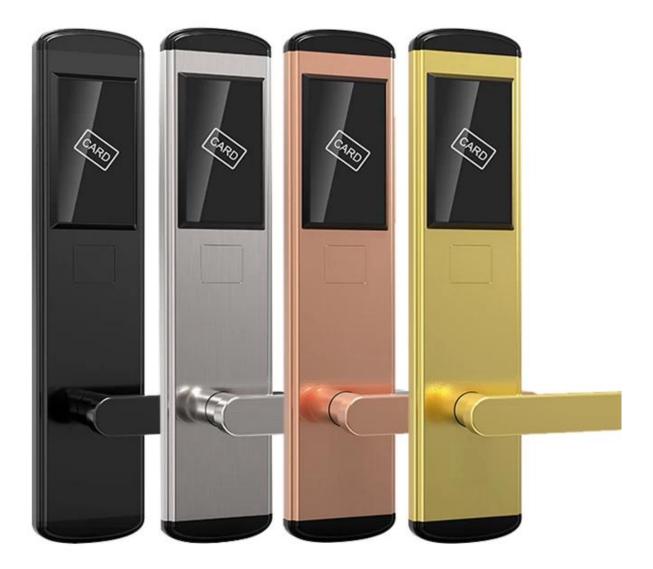

**Stainless Steel Luxury Electronic Hotel Door Card Lock With Special Hotel Lock Mortise** 