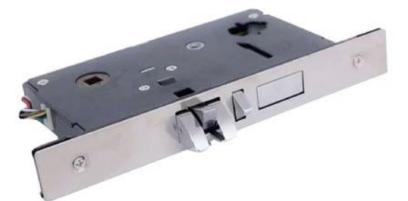

**Stainless Steel Luxury Electronic Hotel Door Card Lock With Special Hotel Lock Mortise** 



### Lock Mortise





Unit: mm



# **Door Opening Direction**



C: right handle push the door to enter the room.

D: right handle pull the door to enter the room.

## Are there heaven and earth hook of the door?



#### How to check?

- 1. Touch the top edge of the door to check if there are lock holes.
- 2. When the door lock is in pop up status, check whether there are lock tongues pops out on the top edge of the door.



### Measurement



#### **Contact us**

We export the smart door locks to all over the world.

If you have any questions or inquiry about the products, welcome to <u>contact us</u>. We will reply you within 24 hours and quote the best wholesale prices to you.