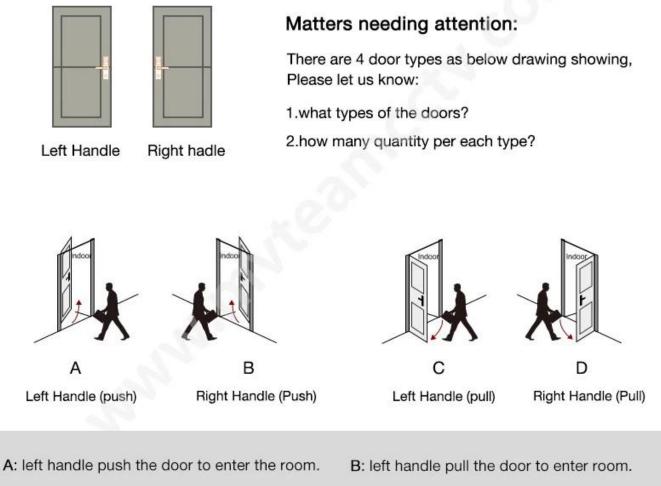

# **Door Opening Direction**

C: right handle push the door to enter the room.

D: right handle pull the door to enter the room.

## Are there heaven and earth hook of the door?

#### How to check?

- 1. Touch the top edge of the door to check if there are lock holes.
- 2. When the door lock is in pop up status, check whether there are lock tongues pops out on the top edge of the door.