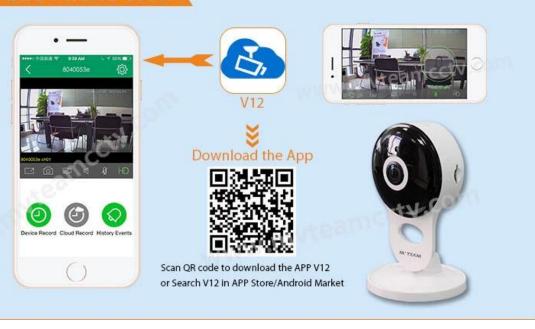

# **Mobile Phone View**

## A article show how to set remote view on mobile phone:

#### **New Mobile APP V12 For Wifi Smart IP Camera**

|                       | Model No.                     | H100-A2                                                                                               |
|-----------------------|-------------------------------|-------------------------------------------------------------------------------------------------------|
|                       | Sensor type                   | 1/ 3" Progressive Scan CMOS,2MP                                                                       |
|                       | Minimum illumination          | 0.02Lux @(F2.0,AGC ON) ,0 Lux with IR                                                                 |
|                       | shutter                       | Shutter adaptation                                                                                    |
|                       | Camera lens                   | HD 3mm lens                                                                                           |
|                       | Lens interface type           | M12                                                                                                   |
|                       | Day and night conversion mode | ICR infrared filter                                                                                   |
|                       | Digital noise reduction       | 3D digital noise reduction                                                                            |
| Compression standard  | Video compression standard    | H.264                                                                                                 |
|                       | Coding type                   | H.264 Main Profile                                                                                    |
|                       | Video compression rate        | HD, SD, rate adaptation.                                                                              |
|                       | Audio compression standard    | AAC                                                                                                   |
|                       | Audio compression rate        | Rate adaptation                                                                                       |
| Image                 | Maximum image size            | 1920 x1080                                                                                            |
|                       | frame rate                    | Max:25fps network transmission rate: adaptive adjustment                                              |
|                       | Image setting                 | Brightness, contrast, saturation, etc.<br>(through the client to adjust the setting)                  |
| Network<br>function   | Storage function              | Support Micro SD card (max 64G)                                                                       |
|                       | Intelligent alarm             | Video is lost, the network is disconnected, and the power is disconnected.                            |
|                       |                               | Reverse, capture, mobile alarm, password protection, video playback, remote control, two-way intercom |
| Wireless<br>parameter | Wireless standard             | IEEE802.11b, 802.11g, 802.11n Draft                                                                   |
|                       | frequency range               | 2.4 GHz ~ 2.4835 GHz                                                                                  |
|                       | Channel bandwidth             | Support 20/40MHz                                                                                      |
|                       | security                      | 64/128-bit WEP, WPA/WPA2, WPA-PSK/WPA2-PSK, WPS                                                       |
|                       | transmission speed            | 11b: 11Mbps,11g :54Mbps,11n :135Mbps                                                                  |
| 00                    | temperature and humidity      | -10 C ~50 C, the humidity is less than 95% (no condensation)                                          |
|                       | Power                         | DC 5V                                                                                                 |
|                       | Power consumption             | 3W MAX                                                                                                |
|                       | Infrared radiation distance   | MAX 5meter                                                                                            |
|                       | Size(mm)                      | 142.8mm x 81.7mm                                                                                      |
|                       | weight                        | 200g(Containing packaging)                                                                            |