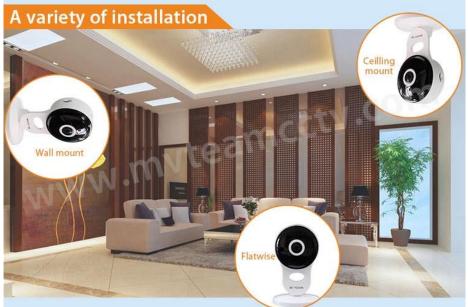

### **Two-way Intercom Wifi IPC 1080P Wireless CCTV Camera(H100-A2)**



FEATURES

MYTEAM

- \*Adopt 1/3 " CMOS image sensor
- \*Maximum resolution up to 1920\*1080 (1080P)
- \*Support two-way intercom, voice prompt.
- \*ICR infrared filter automatic switching,realize the real day and night monitoring
- \*Support the standard clear, high-definition resolution to watch,to adapt for variety of network environment
- \*Support mobile phones real-time monitoring
- \*Support PTZ control,remote capture,audio and video recording
- \*Global network coverage,anytime,anywhere smooth Watch
- \*Support mobile APP **V12**





## A variety of applications



## Motion Detection Alarm



## **Support SD Card**

The camera doesn't come with sd card, if you need buy from us, please ask the sales.



# **Mobile Phone View**



## A article show how to set remote view on mobile phone:

#### **New Mobile APP V12 For Wifi Smart IP Camera**





|                       | Model No.                     | H100-A2                                                                                               |
|-----------------------|-------------------------------|-------------------------------------------------------------------------------------------------------|
|                       | Sensor type                   | 1/ 3" Progressive Scan CMOS,2MP