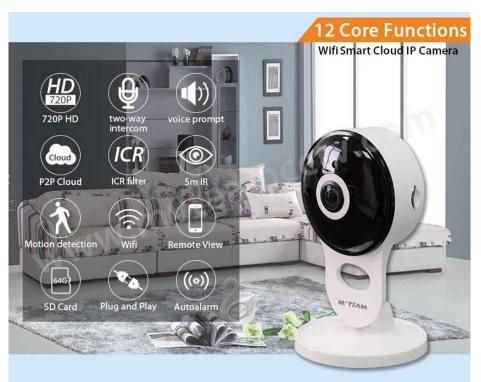

### **Two-way Intercom Wifi IPC 1080P Wireless CCTV Camera(H100-A2)**

FEATURES

MYTEAM

- \*Adopt 1/3 " CMOS image sensor
- \*Maximum resolution up to 1920\*1080 (1080P)
- \*Support two-way intercom, voice prompt.
- \*ICR infrared filter automatic switching,realize the real day and night monitoring
- \*Support the standard clear, high-definition resolution to watch,to adapt for variety of network environment
- \*Support mobile phones real-time monitoring
- \*Support PTZ control,remote capture,audio and video recording
- \*Global network coverage,anytime,anywhere smooth Watch
- \*Support mobile APP **V12**