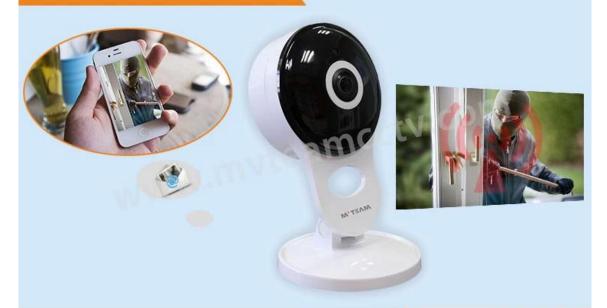

### **Two-way Intercom Wifi IPC 1080P Wireless CCTV Camera(H100-A2)**



FEATURES

MYTEAM

- \*Adopt 1/3 " CMOS image sensor
- \*Maximum resolution up to 1920\*1080 (1080P)
- \*Support two-way intercom, voice prompt.
- \*ICR infrared filter automatic switching,realize the real day and night monitoring
- \*Support the standard clear, high-definition resolution to watch,to adapt for variety of network environment
- \*Support mobile phones real-time monitoring
- \*Support PTZ control,remote capture,audio and video recording
- \*Global network coverage,anytime,anywhere smooth Watch
- \*Support mobile APP **V12**





## A variety of applications



## Motion Detection Alarm



## **Support SD Card**

The camera doesn't come with sd card, if you need buy from us, please ask the sales.



# **Mobile Phone View**



## A article show how to set remote view on mobile phone:

#### **New Mobile APP V12 For Wifi Smart IP Camera**





|                       | Model No.                     | H100-A2                                                                                               |
|-----------------------|-------------------------------|-------------------------------------------------------------------------------------------------------|
|                       | Sensor type                   | 1/ 3" Progressive Scan CMOS,2MP                                                                       |
|                       | Minimum illumination