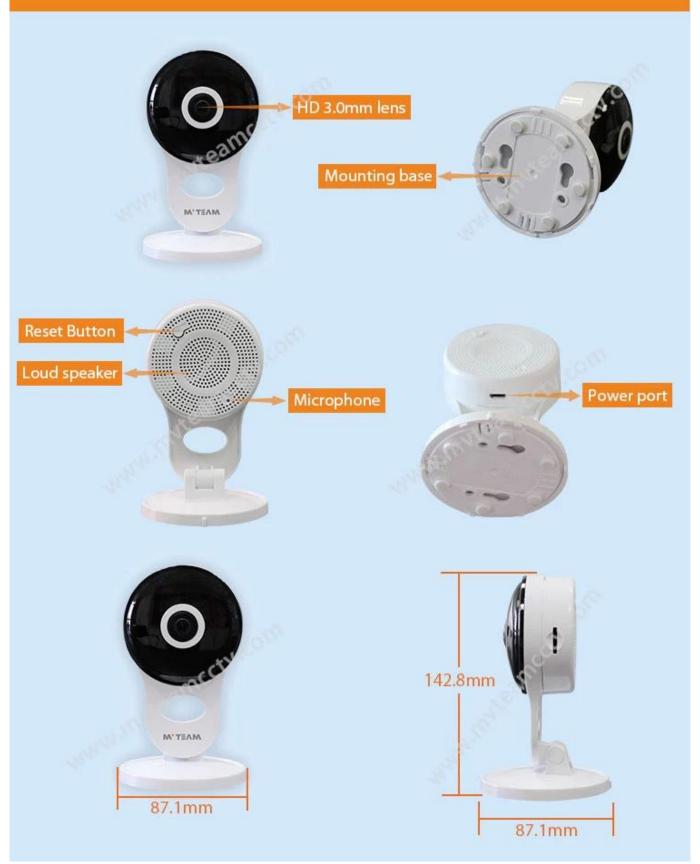

r                         | DC 5V                                                                                                 |
|                       | Power consumption             | 3W MAX                                                                                                |
|                       | Infrared radiation distance   | MAX 5meter                                                                                            |
|                       | Size(mm)                      | 142.8mm x 81.7mm                                                                                      |
|                       | weight                        | 200g(Containing packaging)                                                                            |

# Show appearance



#### **Related Articles about Wifi IP Camera:**

<u>How to Set Motion Detection for Wifi IP Camera?</u>
<u>New Solution of Smart WIFI IP Camera--New APP Experience V12</u>



Shipping: Based on the your demands to choose the best shipping way.

#### **Contact us:**

If you have any question, welcome to **Contact us**.

Your close attention to our company is highly appreciated.

Welcome to visit our official website **www.mvteamcctv.com** 

#### **Related Articles about Wifi IP Camera:**

How to Set Motion Detection for Wifi IP Camera?

How Long Video Records Does a TF Card Can Save for Wifi Cameras?

How to remote view MVTEAM Wifi IP Camera on Computer?