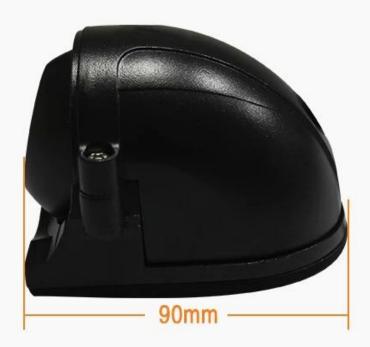

### |Show appearance |

Unit:mm

• SPECS M'TEAM

| Model                  | MVT-AH36P                                    |
|------------------------|----------------------------------------------|
| Sensor                 | 1/2.9" CMOS(IMX323+8902H), 2.0MP/1080P       |
| SIGNAL                 | PAL / NTSC                                   |
| Video Output           | AHD/TVI/CVI/CVBS 4 IN 1                      |
| Effective Pixels       | 1920(H)*1080(V)                              |
| Min. Illumination      | 0.01Lux F1.2                                 |
| Shutter                | 4/25s~1/45,000s                              |
| Synchronization        | Internal                                     |
| Video Output Interface | 1CH BNC                                      |
| BLC/DWDR               | optional                                     |
| OSD                    | optional                                     |
| AWB                    | Automatic / manual / day / night             |
| Day/Night              | Auto(ICR) / Color / B/W                      |
| Transmission Distance  | Over 300m via coaxial cable                  |
| Power Supply           | DC 12V±10%                                   |
| Working Environment    | -30°C~+60°C/Less than 95%RH(no condensation) |
| Power Consumption      | 4W MAX                                       |