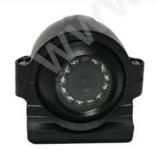

#### FEATURES

MYTEAM

- •2MP 1080P full real-time
- •Follow AHD, TVI, CVI, CVBS video standard
- •12pcs IR leds, 10m IR distance
- •with 2.8mm (M12) Lens
- cable with aviation connector (4 pin female socket)
- High-speed, long-distance, real-time transmission
- support OSD menu
- with ICR switching, to achieve Day and Night monitoring
- •Used genuinely imported 3rd generation IR LEDs and megapixel high definition lens, these cameras have been featured as great performance in color restoration, image definition and night viewing.