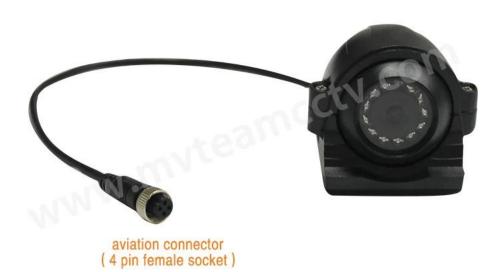

#### FEATURES

MYTEAM

- •2MP 1080P full real-time
- •Follow AHD, TVI, CVI, CVBS video standard
- •12pcs IR leds, 10m IR distance
- •with 2.8mm (M12) Lens
- cable with aviation connector (4 pin female socket)
- High-speed, long-distance, real-time transmission
- support OSD menu
- with ICR switching, to achieve Day and Night monitoring
- •Used genuinely imported 3rd generation IR LEDs and megapixel high definition lens, these cameras have been featured as great performance in color restoration, image definition and night viewing.