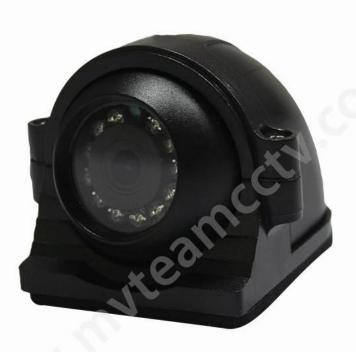

#### FEATURES

MYTEAM

- •2MP 1080P full real-time
- •Follow AHD, TVI, CVI, CVBS video standard
- •12pcs IR leds, 10m IR distance
- •with 2.8mm (M12) Lens
- cable with aviation connector (4 pin female socket)
- High-speed, long-distance, real-time transmission
- support OSD menu
- with ICR switching, to achieve Day and Night monitoring
- •Used genuinely imported 3rd generation IR LEDs and megapixel high definition lens, these cameras have been featured as great performance in color restoration, image definition and night viewing.