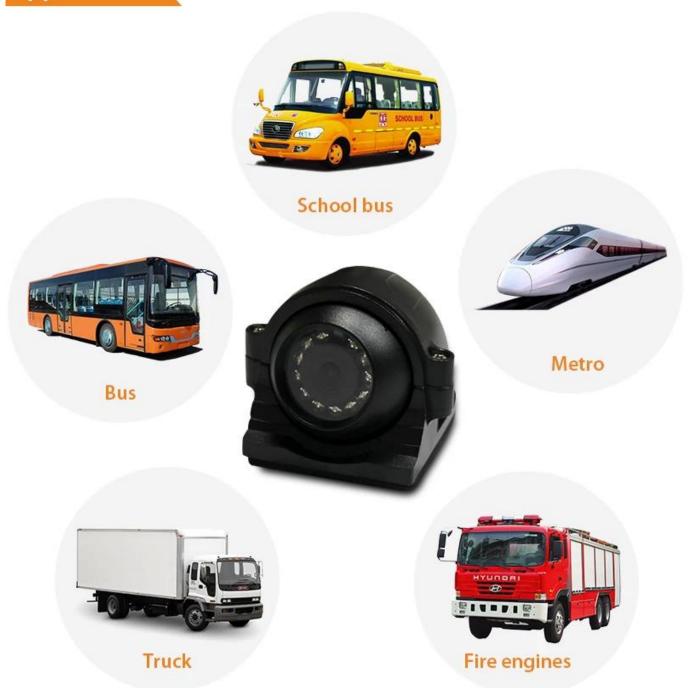

## **Application**

Application: Apply for Car, Bus, Truck, Tumbrel, Fire engines etc.

• EXHIBITIONS M'TEAM