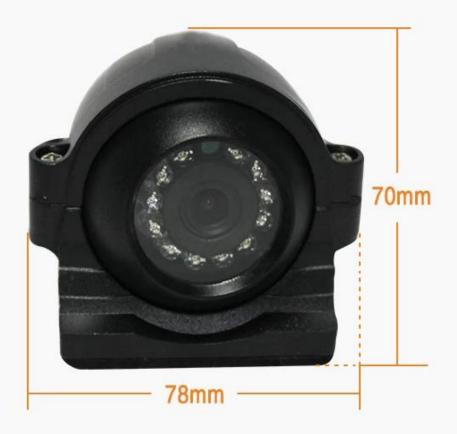

### |Show appearance |

Unit:mm

• SPECS M'TEAM

| Model                  | MVT-AH36P                                    |
|------------------------|----------------------------------------------|
| Sensor                 | 1/2.9" CMOS(IMX323+8902H), 2.0MP/1080P       |
| SIGNAL                 | PAL / NTSC                                   |
| Video Output           | AHD/TVI/CVI/CVBS 4 IN 1                      |
| Effective Pixels       | 1920(H)*1080(V)                              |
| Min. Illumination      | 0.01Lux F1.2                                 |
| Shutter                | 4/25s~1/45,000s                              |
| Synchronization        | Internal                                     |
| Video Output Interface | 1CH BNC                                      |
| BLC/DWDR               | optional                                     |
| OSD                    | optional                                     |
| AWB                    | Automatic / manual / day / night             |
| Day/Night              | Auto(ICR) / Color / B/W                      |
| Transmission Distance  | Over 300m via coaxial cable                  |
| Power Supply           | DC 12V±10%                                   |
| Working Environment    | -30°C~+60°C/Less than 95%RH(no condensation) |
| Power Consumption      | 4W MAX                                       |