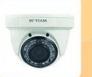

| DC12V±1V                                              |
|-----------------------|-------------------------------------------------------|-------------------------------------------------------|
| Operation Temperature | Temperature -10°C[]+60°C,Humidity less tha<br>n 85%RH | Temperature -10°C[]+60°C,Humidity less tha<br>n 85%RH |

#### PRODUCT PICTURE





# New Appearance CCTV Cameras



MVT-R46 8mm(CS) Lens, 42 pcs IR leds

000



MVT-R30 8mm Lens, 42pcs×Φ5 IR leds



MVT-R21 2.8-12mm vari-focal Lens, 42pcs×Φ5 IR leds



MVT-R62 2.8-12mm vari-focal Lens, 42pcs×Φ5 IR leds



MVT-R58 9-22mm vari-focal Lens, 72pcs×Φ5 IR leds



MVT-D26 2.8-12mm(M12) vari-focal Lens



MVT-D30 A 6mm lens, 6 24pcs×05 IR leds 3



MVT-D22 6mm lens, 36pcs×Φ5 IR leds



MVT-D28 6mm lens, 36pcs×Φ5 IR leds



vari-focal Lens,

36pcs×Φ5 IR leds

MVT-D29

2.8-12mm

### FACTORY & OFFICE

## MTEAM



## EXHIBITIONS

M'TEAM



For more about AHD Products welcome to Visit FAQ