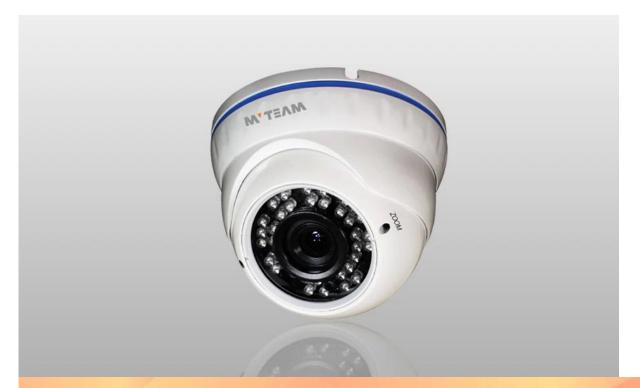

|
| Detection               | -                                        | -                                        |
| Language                | -                                        | -                                        |
| Power<br>Dissipation    | 50mA                                     | 50mA                                     |



| Power Input           | DC12V±1V                                              | DC12V±1V                                              |
|-----------------------|-------------------------------------------------------|-------------------------------------------------------|
| Operation Temperature | Temperature -10°C[]+60°C,Humidity less tha<br>n 85%RH | Temperature -10°C[]+60°C,Humidity less tha<br>n 85%RH |

#### PRODUCT PICTURE





# New Appearance CCTV Cameras



MVT-R46 8mm(CS) Lens, 42 pcs IR leds

000



MVT-R30 8mm Lens, 42pcs×Φ5 IR leds



MVT-R21 2.8-12mm vari-focal Lens, 42pcs×Φ5 IR leds



MVT-R62 2.8-12mm vari-focal Lens, 42pcs×Φ5 IR leds



MVT-R58 9-22mm vari-focal Lens, 72pcs×Φ5 IR leds



MVT-D26 2.8-12mm(M12) vari-focal Lens



MVT-D30 A 6mm lens, 6 24pcs×05 IR leds 3



MVT-D22 6mm lens, 36pcs×Φ5 IR leds



MVT-D28 6mm lens, 36pcs×Φ5 IR leds



vari-focal Lens,

36pcs×Φ5 IR leds

MVT-D29

2.8-12mm

### FACTORY & OFFICE

## MTEAM



## EXHIBITIONS

M'TEAM



For more about AHD Products welcome to Visit FAQ