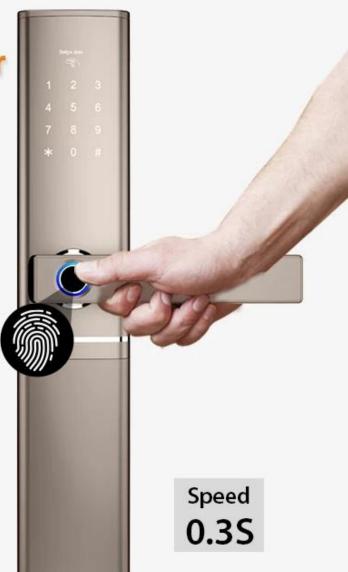

- 3- FPC semi-conductor sensor, 360 degree fingerprint recognition
- 4- Touch screen keypad, see crystal clear numbers at night
- 5- C-class lock cylinder, standard 240\*24mm electronic lock body.
- 6- Powered by 4pcs AA alkaline batteries, 6 months & 180000 times using.
- 7- With USB port for emergency charging
- 8- Suitable for home/office, wooden door, metal door, composite door, fire door group

# Bio-semiconductor Fingerprints

Bank-specific fingerprint recognition, only recognize living fingerprint.

C-level lock cylinder, three types lock mortises for your choice.