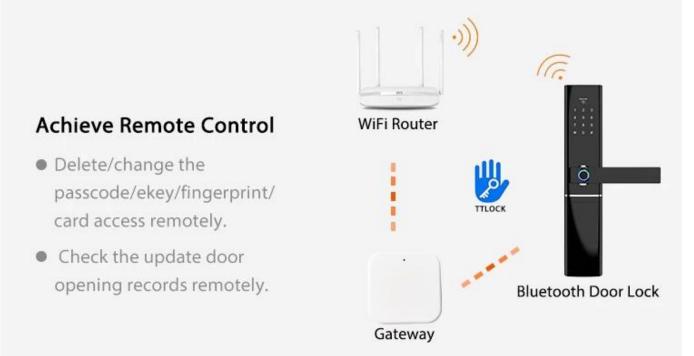

### WiFi APP Remote Control Add a gateway device to connect the smart door lock to WiFi

Please note the gateway device is only fit for MVTEAM smart door locks with APP, and the cost is not included in the smart lock price. If you need it, please tell us when purchasing smart door locks, we will add it into your order.