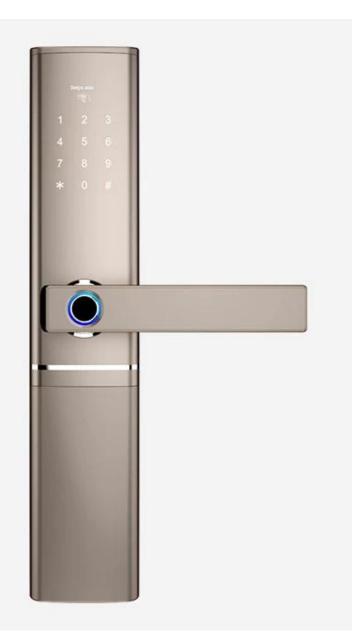

#### Villa Home Office Airbnb Rental House Keyless Digital Smart Door Lock Handle With Fingerprint, APP, Bluetooth Unlock

#### **Features**

1- Multiple unlock mode: APP, Fingerprint, Password, Card, mechanical key

2- Bluetooth connection, Support Mobile pone APP (TTlock) remote open door, and the records could be received at real time on mobile phone.

- 3- FPC semi-conductor sensor, 360 degree fingerprint recognition
- 4- Touch screen keypad, see crystal clear numbers at night
- 5- C-class lock cylinder, standard 240\*24mm electronic lock body.
- 6- Powered by 4pcs AA alkaline batteries, 6 months & 180000 times using.
- 7- With USB port for emergency charging
- 8- Suitable for home/office, wooden door, metal door, composite door, fire door group