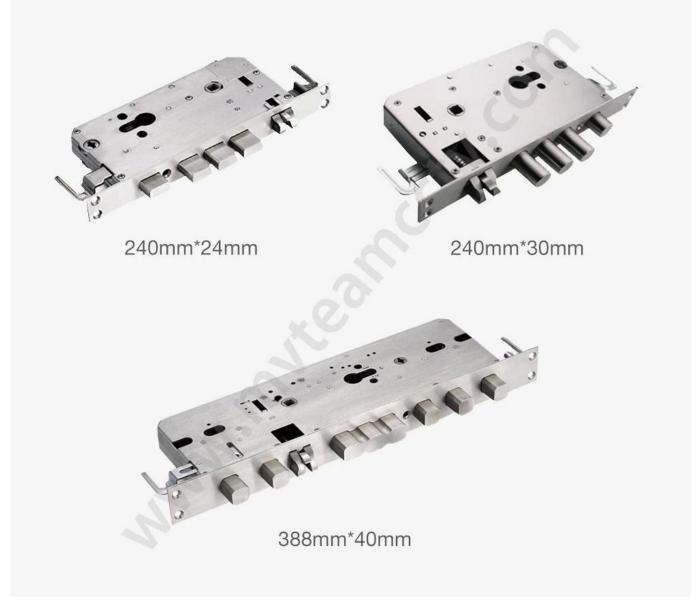

- 3- FPC semi-conductor sensor, 360 degree fingerprint recognition
- 4- Touch screen keypad, see crystal clear numbers at night
- 5- C-class lock cylinder, standard 240\*24mm electronic lock body.
- 6- Powered by 4pcs AA alkaline batteries, 6 months & 180000 times using.
- 7- With USB port for emergency charging
- 8- Suitable for home/office, wooden door, metal door, composite door, fire door group

### **Specification**

| Model                      | КЗ-ZKMA                                                                                                            |
|----------------------------|--------------------------------------------------------------------------------------------------------------------|
| Material                   | Zinc Alloy                                                                                                         |
| Size                       | 360*75mm                                                                                                           |
| Unlock                     | APP, Fingerprint, Password, Swipe, Key                                                                             |
| Fingerprint Identification | FPC semi-conductor, 100 pieces capacity                                                                            |
| Swipe                      | 200 sheets                                                                                                         |
| Password capacity          | 50 groups                                                                                                          |
| Cylinder grade             | C-level blade lock cylinder                                                                                        |
| Lock body material         | 304 Stainless steel                                                                                                |
| Lock body size             | Standard: 240mm*24mm, Optional: 240mm*30mm, 388mm*40mm                                                             |
| Other functions            | Smart Voice, Night Crystal Display, Supports APP Bluetooth one-<br>button unlocking and remote generating password |
| Power supply               | 4pcs AA batteries                                                                                                  |
| Emergency charging         | With backup USB port for emergency charging                                                                        |
| Color                      | Red, Black, Silver, Gold four colors optional                                                                      |
| Scope of application       | Security door, wooden door, composite door, fire door group                                                        |