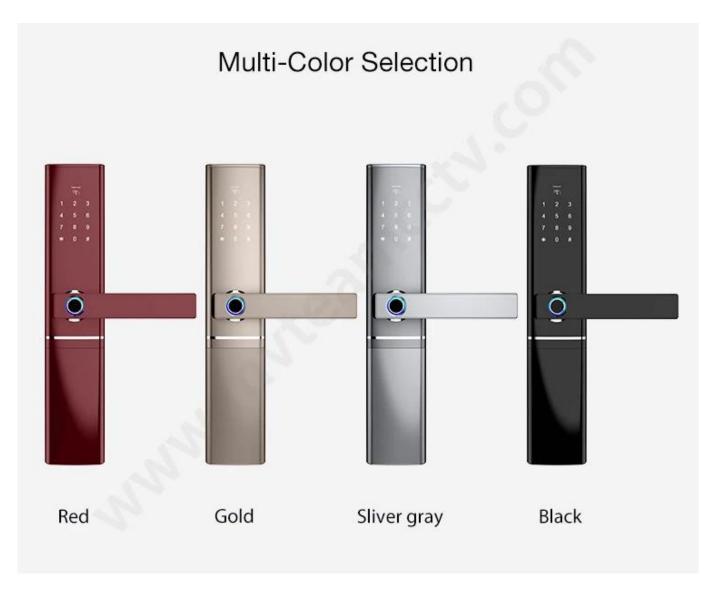

### **Specification**

| Model                      | КЗ-ZKMA                                                                                                            |
|----------------------------|--------------------------------------------------------------------------------------------------------------------|
| Material                   | Zinc Alloy                                                                                                         |
| Size                       | 360*75mm                                                                                                           |
| Unlock                     | APP, Fingerprint, Password, Swipe, Key                                                                             |
| Fingerprint Identification | FPC semi-conductor, 100 pieces capacity                                                                            |
| Swipe                      | 200 sheets                                                                                                         |
| Password capacity          | 50 groups                                                                                                          |
| Cylinder grade             | C-level blade lock cylinder                                                                                        |
| Lock body material         | 304 Stainless steel                                                                                                |
| Lock body size             | Standard: 240mm*24mm, Optional: 240mm*30mm, 388mm*40mm                                                             |
| Other functions            | Smart Voice, Night Crystal Display, Supports APP Bluetooth one-<br>button unlocking and remote generating password |
| Power supply               | 4pcs AA batteries                                                                                                  |
| Emergency charging         | With backup USB port for emergency charging                                                                        |
| Color                      | Red, Black, Silver, Gold four colors optional                                                                      |
| Scope of application       | Security door, wooden door, composite door, fire door group                                                        |