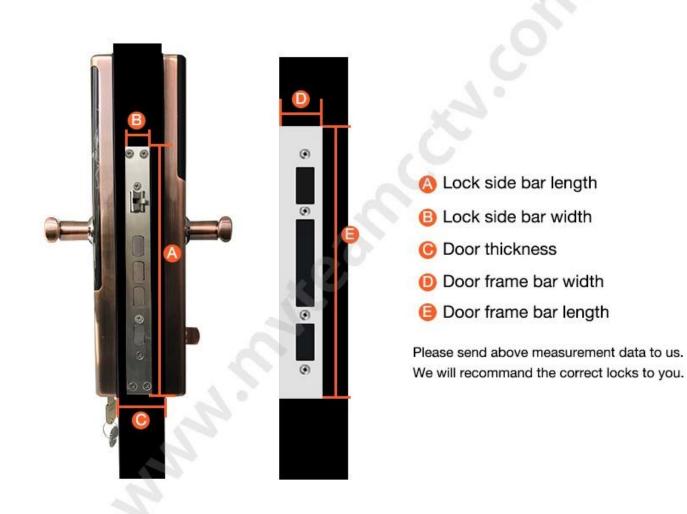

uded in the smart lock price. If you need it, please tell us when purchasing smart door locks, we will add it into your order.



# Why Do You Need the Smart Door Lock?



Keep your property safe when nobody at home



Don't need worry about can't find the key when going home



No need to bring a bunch of keys when exercising



Don't need pay to unlocking company when losing the key

# **Door Opening Direction**



C: right handle push the door to enter the room.

D: right handle pull the door to enter the room.

# Are there heaven and earth hook of the door?



#### How to check?

- 1. Touch the top edge of the door to check if there are lock holes.
- 2. When the door lock is in pop up status, check whether there are lock tongues pops out on the top edge of the door.



## Measurement



#### **Contact us**

We export the smart door locks to all over the world.

If you have any questions or inquiry about the products, welcome to contact us.

We will reply you within 24 hours and quote the best wholesale prices to you.