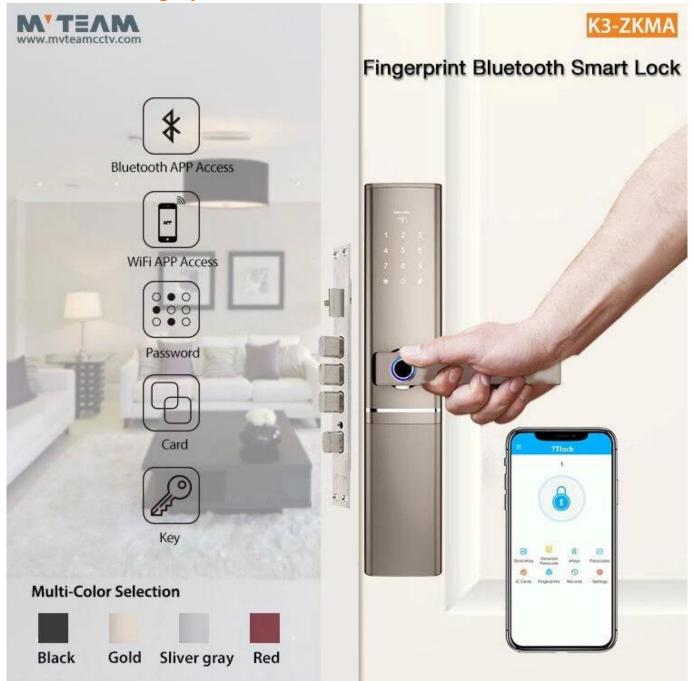

#### Villa Home Office Airbnb Rental House Keyless Digital Smart Door Lock Handle With Fingerprint, APP, Bluetooth Unlock

#### **Features**

1- Multiple unlock mode: APP, Fingerprint, Password, Card, mechanical key

2- Bluetooth connection, Support Mobile pone APP (TTlock) remote open door, and the records could be received at real time on mobile phone.

- 3- FPC semi-conductor sensor, 360 degree fingerprint recognition
- 4- Touch screen keypad, see crystal clear numbers at night
- 5- C-class lock cylinder, standard 240\*24mm electronic lock body.
- 6- Powered by 4pcs AA alkaline batteries, 6 months & 180000 times using.
- 7- With USB port for emergency charging
- 8- Suitable for home/office, wooden door, metal door, composite door, fire door group

9- The APP TTLock supports multi-language including Simplified Chinese, Traditional Chinese, English, Spanish, Portuguese, Russian, French, Malaysian. More languages will be available soon.

#### **Pictures**

**Bluetooth APP Access** 

WiFi APP Access

Password

Card

Key