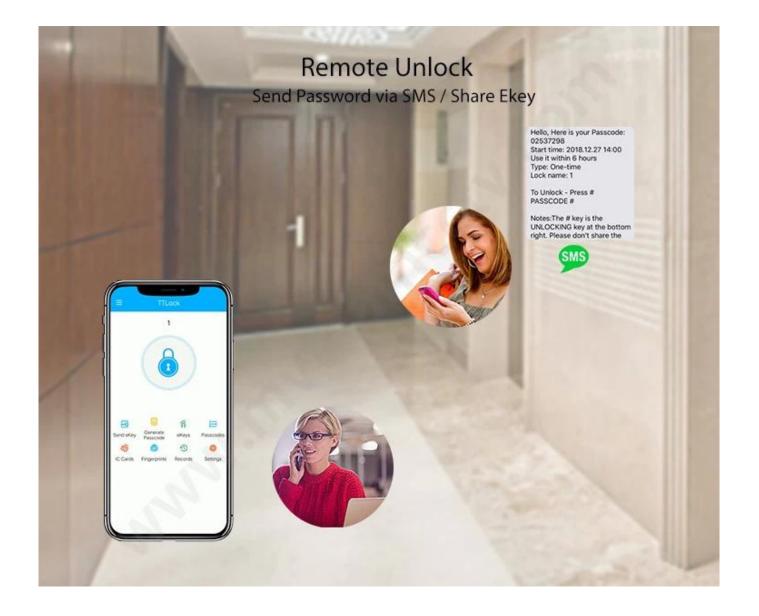

#### **Features**

1- Multiple unlock mode: APP, Fingerprint, Password, Card, mechanical key

2- Bluetooth connection, Support Mobile pone APP (TTlock) remote open door, and the records could be received at real time on mobile phone.

#### **Pictures**

**Bluetooth APP Access** 

WiFi APP Access

Password

Card

Key