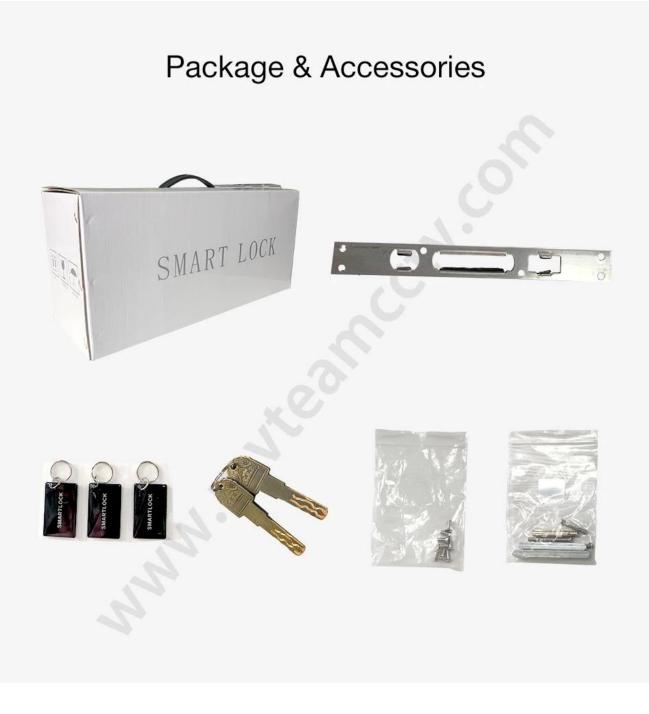

nts

Bank-specific fingerprint recognition, only recognize living fingerprint.





C-level lock cylinder, three types lock mortises for your choice.



### **Power Supply**

4 x AA(5 alkaline) batteries, 6 months & 180000 times using.





USB Charge With backup USB port for emergency charging.

Warmly notice:

Due to international shipping problem, we will not deliver batteries come with locks. Please buy 4 section 5-Alkaline batteries by yourself from local market.



### WiFi APP Remote Control Add a gateway device to connect the smart door lock to WiFi



Please note the gateway device is only fit for MVTEAM smart door locks with APP, and the cost is not included in the smart lock price. If you need it, please tell us when purchasing smart door locks, we will add it into your order.



# Why Do You Need the Smart Door Lock?



Keep your property safe when nobody at home



Don't need worry about can't find the key when going home



No need to bring a bunch of keys when exercising



Don't need pay to unlocking company when losing the key

# **Door Opening Direction**



C: right handle push the door to enter the room.

D: right handle pull the door to enter the room.

# Are there heaven and earth hook of the door?



#### How to check?

- 1. Touch the top edge of the door to check if there are lock holes.
- 2. When the door lock is in pop up status, check whether there are lock tongues pops out on the top edge of the door.



## Measurement



#### **Contact us**

We export the smart door locks to all over the world.

If you have any questions or inquiry about the pro