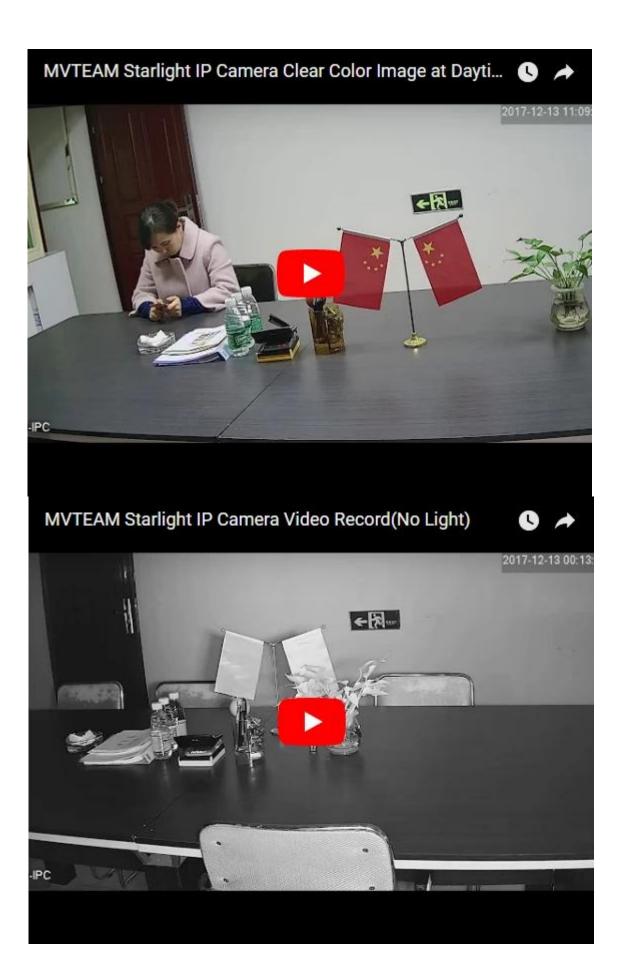

\*Compression format

\*3MP 2.8-12mm varifocal lens, 35m IR distance

Starlight IP camera VS Common Camera in low light environment.

If you want to view the real image quality of starlight ip camera, please check below video record. Warmly notice: please do setup the player image quality to 1080p when watch the video.