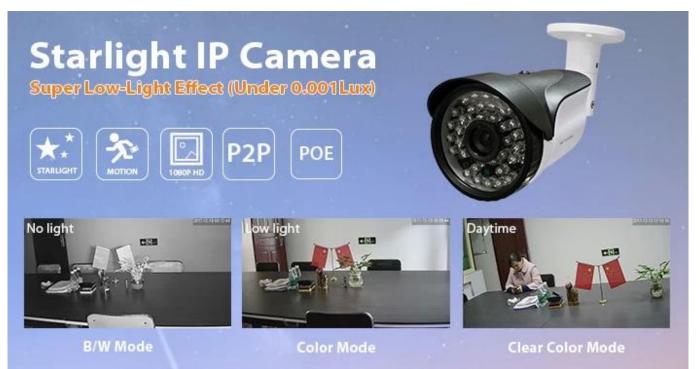

## Waterproof Bullet 8mm M12 Lens IP Security Camera Starlight CCTV Camera MVT-M3280S

FEATURES

MATENM

\*Adpots Hisilicon DSP Hi3516CV300 plus Sony CMOS IMX291, resolution upto 1080P/2MP \*Super good performance in low light environment, low illumination under 0.001Lux

\*Compression format

\*3MP 2.8-12mm varifocal lens, 35m IR distance

Starlight IP camera VS Common Camera in low light environment.

If you want to view the real image quality of starlight ip camera, please check below video record. Warmly notice: please do setup the player image quality to 1080p when watch the video.