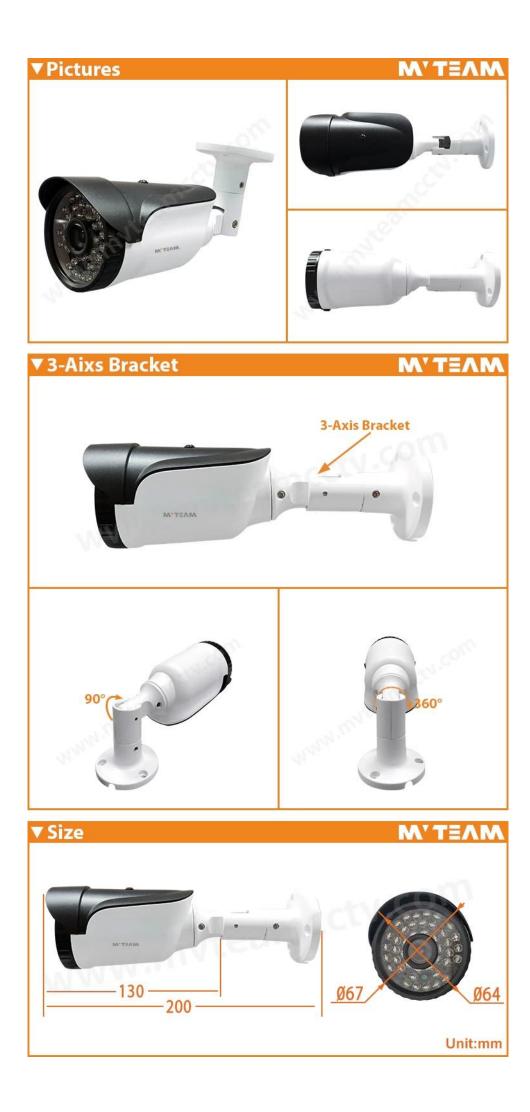

## Waterproof Bullet 8mm M12 Lens IP Security Camera Starlight CCTV Camera MVT-M3280S

FEATURES

MATENM



\*Adpots Hisilicon DSP Hi3516CV300 plus Sony CMOS IMX291, resolution upto 1080P/2MP \*Super good performance in low light environment, low illumination under 0.001Lux

\*Compression format

\*3MP 2.8-12mm varifocal lens, 35m IR distance

Starlight IP camera VS Common Camera in low light environment.



If you want to view the real image quality of starlight ip camera, please check below video record. Warmly notice: please do setup the player image quality to 1080p when watch the video.









| Model                       | MVT-M3280S                                                                         |
|-----------------------------|------------------------------------------------------------------------------------|
| Sensor type                 | 1/2.8" SONY CMOS IMX291(Low illumination)                                          |
| DSP                         | Hi3516CV300                                                                        |
| Compression format          | H.264/JPEG/AVI/MJPEG                                                               |
| Resolution                  | 1080P 1920*1080                                                                    |
| Shutter speed               | 1/50(1/60) ~ 1/100,000 s