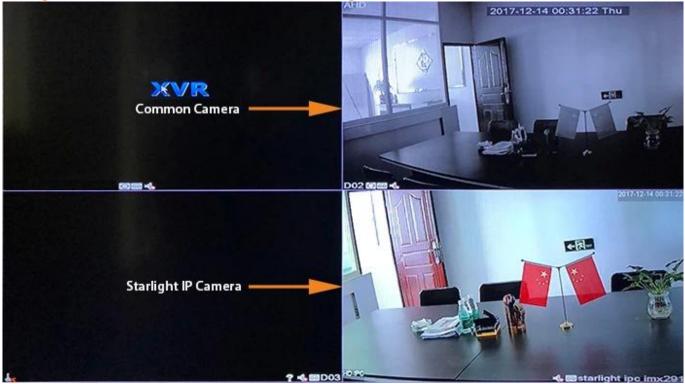

\*Compression format

\*3MP 2.8-12mm varifocal lens, 35m IR distance

Starlight IP camera VS Common Camera in low light environment.

If you want to view the real image quality of starlight ip camera, please check below video record. Warmly notice: please do setup the player image quality to 1080p when watch the video.