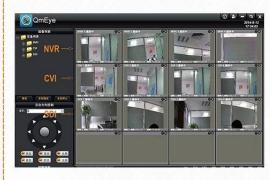

## 1.Advanced P2P Client Software

Mobile Phone View (All MVTEAM DVR, AHD DVR, CVI DVR, SDI DVR, NVR support

Achieve Monitoring All kinds of Cameras in One Screen Computer