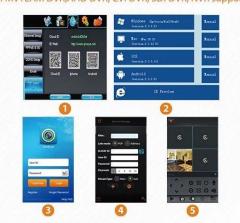

## 1.Advanced P2P Client Software

Mobile Phone View (All MVTEAM DVR, AHD DVR, CVI DVR, SDI DVR, NVR support

Achieve Monitoring All kinds of Cameras in One Screen Computer

# Benefit

- Do not have to learn different Softwares
- Can Reduce after-sale service, save time save labor cost
- Support Smart Phone, Tablet, PC
- Android and IOS, Win7/8, Vista/XP, available