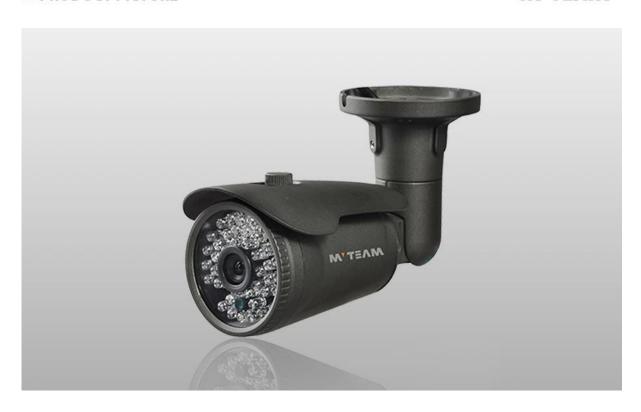

onal                                              |                     |
| OSD                   | optional                                              |                     |
| AWB                   | Automatic / manual / day / night                      |                     |
| Day/Night             | Auto(ICR) / Color / B/W                               |                     |
| Transmission Distance | Over 500m via 75-3 coaxial cable                      |                     |

| Power Supply        | DC 12V±10%                                  |
|---------------------|---------------------------------------------|
| Working Environment | 30°C~+60°C/Less than 95%RH(no condensation) |
| Power Consumption   | 4W MAX                                      |

## PRODUCT PICTURE

M'TEAM



## FACTORY & OFFICE

# M'TEAM













• EXHIBITIONS M'TEAM