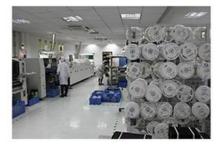

|
| Hard disk               | Internal HDD      | 1 SATA HDD port                                                         |
|                         | Maximum capacity  | Maximum 4TB each SATA                                                   |
| Cell phone monitoring   |                   | Support Window Mobile, iPhone,iPad, Android                             |
| Power                   |                   | 12V/2A                                                                  |
| DVR size                |                   | 240(L)*260(w)x60(H)mm                                                   |
| Weight                  |                   | 2.0kg(W/O HDD)                                                          |

### PRODUCT PICTURE





## FACTORY & OFFICE

# M'TEAM