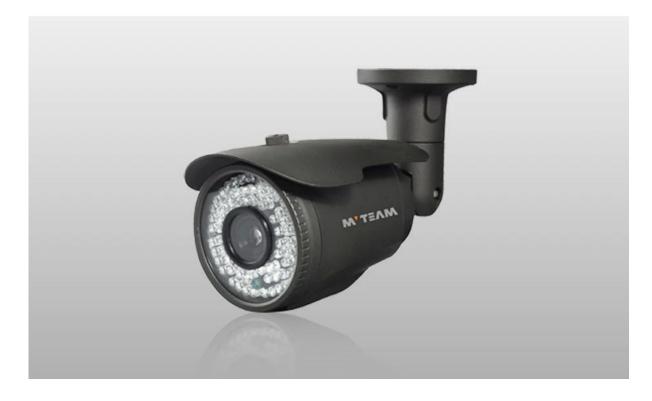

#### **Main Features:**

- 1.0M/1.3M/2.0M pixel full real time optional, Highest resolution 1080P
- •follow HD and CVBS video standard
- •with 6-22mm(M12) vari-focal Lens
- •Water Resistant Rate:IP66
- support transmission distance above 500M under general 75- 3 coaxial cable without loss
- High-speed, long-distance, real-time transmission
- support OSD menu
- with ICR switching , to achieve Day and Night monitoring

•Used genuinely imported 3rd generation IR LEDs and megapixel high definition lens, these cameras have been featured as

MATENM

MYTEAM

great performance in color restoration, image definition and night viewing.

### PRODUCT PICTURE