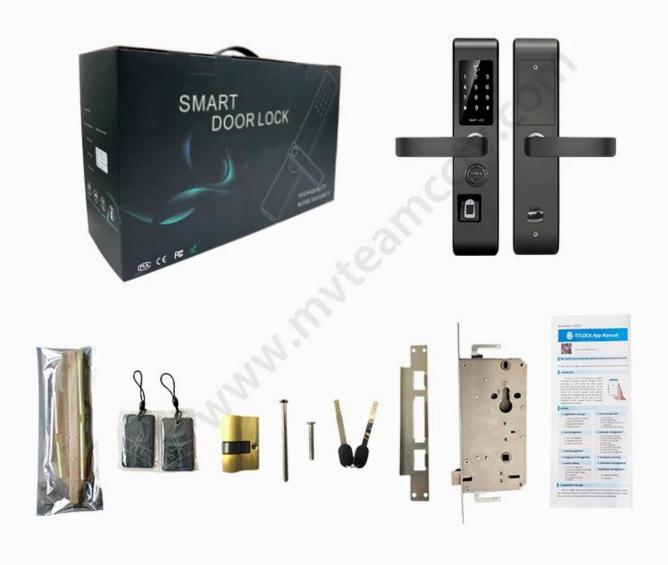

hieve Remote Control**

- Delete/change the passcode/ekey/fingerprint/ card access remotely.
- Remote unlock, real-time check unlocking records and receive unlocking notice.



Please note the gateway device is only fit for MVTEAM smart door locks with APP, and the cost is not included in the smart lock price. If you need it, please tell us when purchasing smart door locks, we will add it into your order.









# Multi-Color Selection



## **Power Supply**

4 x AA(5 alkaline) batteries, 6 months & 180000 times using.





**USB Charge** 

With backup USB port for emergency charging.

### Warmly notice:

Due to international shipping problem, we will not deliver batteries come with locks. Please buy 4 section 5-Alkaline batteries by yourself from local market.

# Package & Accessories



# Why Do You Need the Smart Door Lock?



Keep your property safe when nobody at home



Don't need worry about can't find the key when going home



No need to bring a bunch of keys when exercising



Don't need pay to unlocking company when losing the key

# **Door Opening Direction**



### Matters needing attention:

There are 4 door types as below drawing showing, Please let us know:

- 1.what types of the doors?
- 2.how many quantity per each type?



A: left handle push the door to enter the room.

B: left handle pull the door to enter room.

C: right handle push the door to enter the room.

D: right handle pull the door to enter the room.

# Are there heaven and earth hook of the door?



### How to check?

- 1. Touch the top edge of the door to check if there are lock holes.
- W