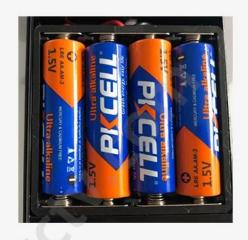

## **Power Supply**

4 x AA(5 alkaline) batteries, 6 months & 180000 times using.

**USB Charge** 

With backup USB port for emergency charging.

### Warmly notice:

Due to international shipping problem, we will not deliver batteries come with locks. Please buy 4 section 5-Alkaline batteries by yourself from local market.