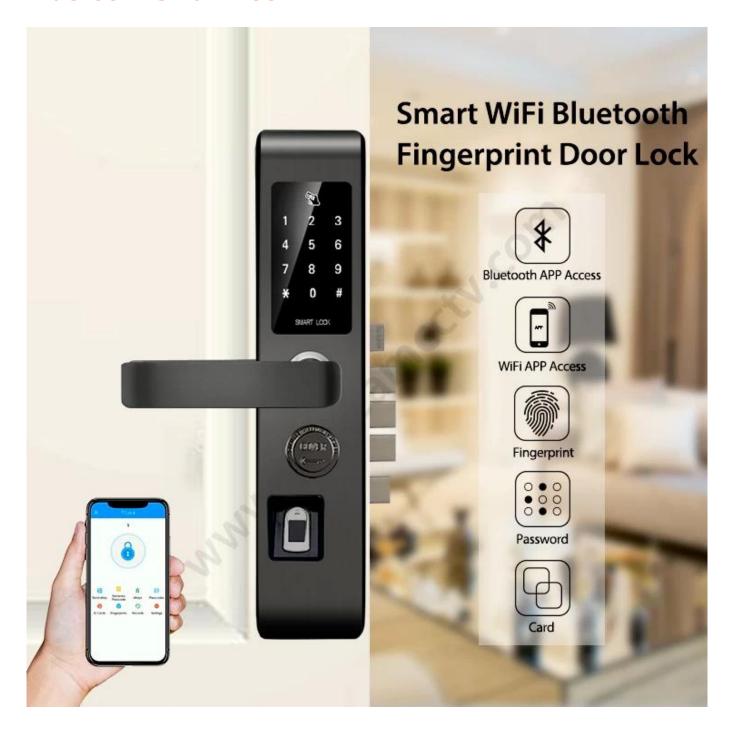

#### **Features**

- 1- Multiple unlock mode: APP, Fingerprint, Password, Card, mechanical key
- 2- Bluetooth connection, Support Mobile pone APP (TTlock) remote open door, and the records could be received at real time on mobile phone.
- 3- FPC semi-conductor sensor, 360 degree fingerprint recognition
- 4- Touch screen keypad, see crystal clear numbers at night
- 5- C-class lock cylinder, three types lock bodies for your choice.

- 6- Powered by 4pcs AA alkaline batteries, 6 months & 180000 times using.
- 7- With USB port for emergency charging
- 8- Suitable for home/office, wooden door, metal door, composite door, fire door group