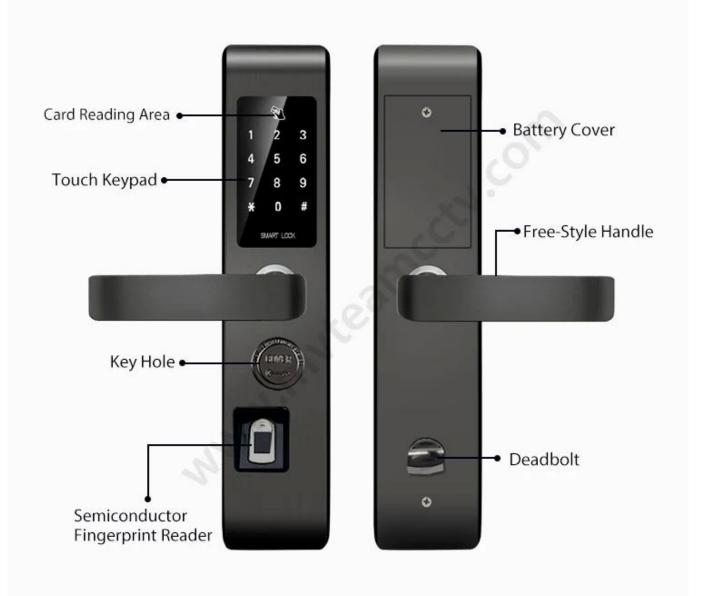

#### **Features**

- 1- Multiple unlock mode: APP, Fingerprint, Password, Card, mechanical key
- 2- Bluetooth connection, Support Mobile pone APP (TTlock) remote open door, and the records could be received at real time on mobile phone.
- 3- FPC semi-conductor sensor, 360 degree fingerprint recognition
- 4- Touch screen keypad, see crystal clear numbers at night
- 5- C-class lock cylinder, three types lock bodies for your choice.

## **Specs**

| Model                      | K7-ZKMA                                                                                                            |  |
|----------------------------|--------------------------------------------------------------------------------------------------------------------|--|
| Material                   | 304 one stainless steel                                                                                            |  |
| Size                       | 360*78mm                                                                                                           |  |
| Unlock                     | APP, Fingerprint, Password, Swipe, Key                                                                             |  |
| Fingerprint Identification | FPC semi-conductor, 100 pieces capacity                                                                            |  |
| Swipe                      | 200 sheets                                                                                                         |  |
| Password capacity          | 50 groups                                                                                                          |  |
| Cylinder grade             | C-level blade lock cylinder                                                                                        |  |
| Lock body material         | 304 Stainless steel                                                                                                |  |
| Lock body size             | Standard: 240mm*24mm, Optional: 240mm*30mm, 388mm*40mm                                                             |  |
| Other functions            | Smart Voice, Night Crystal Display, Supports APP Bluetooth one-<br>button unlocking and remote generating password |  |
| Power supply               | 4pcs AA batteries                                                                                                  |  |
| Emergency charging         | With backup USB port for emergency charging                                                                        |  |
| Color                      | Silver, Titanium gray, Red brone, Gold                                                                             |  |
| Scope of application       | Security door, wooden door, composite door, fire door group                                                        |  |