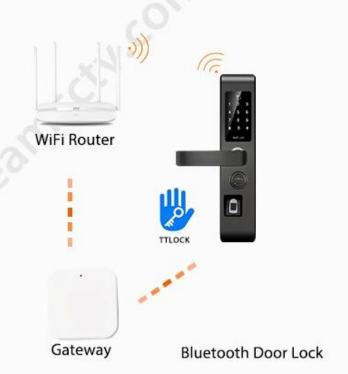

## WiFi APP Remote Control

Add a gateway device to connect the smart door lock to WiFi

#### **Achieve Remote Control**

- Delete/change the passcode/ekey/fingerprint/ card access remotely.
- Remote unlock, real-time check unlocking records and receive unlocking notice.

Please note the gateway device is only fit for MVTEAM smart door locks with APP, and the cost is not included in the smart lock price. If you need it, please tell us when purchasing smart door locks, we will add it into your order.