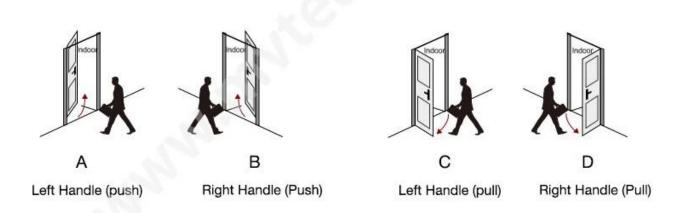

# **Door Opening Direction**

### Matters needing attention:

There are 4 door types as below drawing showing, Please let us know:

- 1.what types of the doors?
- 2.how many quantity per each type?

A: left handle push the door to enter the room.

B: left handle pull the door to enter room.

C: right handle push the door to enter the room.

D: right handle pull the door to enter the room.