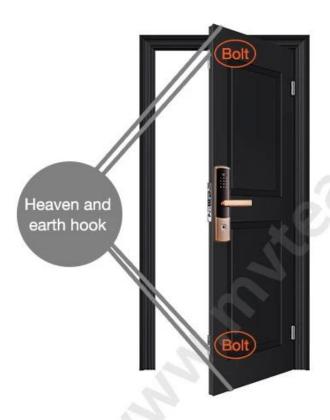

# Are there heaven and earth hook of the door?

### How to check?

- 1. Touch the top edge of the door to check if there are lock holes.
- When the door lock is in pop up status, check whether there are lock tongues pops out on the top edge of the door.

| Γ | With bolt   | No bolt |
|---|-------------|---------|
| _ | VVILII DOIL |         |