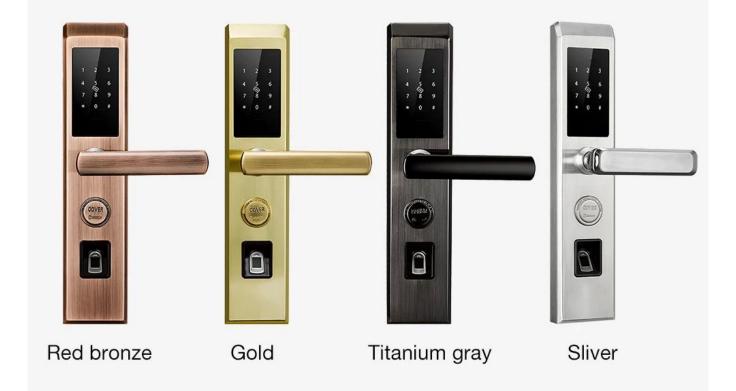

# Multi-Color Selection

## **Specs**

| Model                      | K7-ZKMA                                                                                                            |  |
|----------------------------|--------------------------------------------------------------------------------------------------------------------|--|
| Material                   | 304 one stainless steel                                                                                            |  |
| Size                       | 360*78mm                                                                                                           |  |
| Unlock                     | APP, Fingerprint, Password, Swipe, Key                                                                             |  |
| Fingerprint Identification | FPC semi-conductor, 100 pieces capacity                                                                            |  |
| Swipe                      | 200 sheets                                                                                                         |  |
| Password capacity          | 50 groups                                                                                                          |  |
| Cylinder grade             | C-level blade lock cylinder                                                                                        |  |
| Lock body material         | 304 Stainless steel                                                                                                |  |
| Lock body size             | Standard: 240mm*24mm, Optional: 240mm*30mm, 388mm*40mm                                                             |  |
| Other functions            | Smart Voice, Night Crystal Display, Supports APP Bluetooth one-<br>button unlocking and remote generating password |  |
| Power supply               | 4pcs AA batteries                                                                                                  |  |
| Emergency charging         | With backup USB port for emergency charging                                                                        |  |
| Color                      | Silver, Titanium gray, Red brone, Gold                                                                             |  |
| Scope of application       | Security door, wooden door, composite door, fire door group                                                        |  |