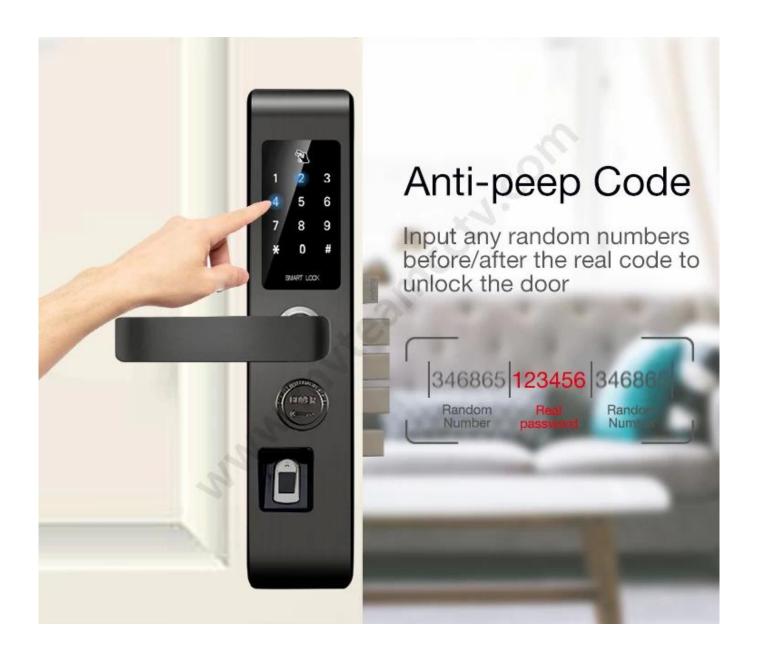

#### **Features**

- 1- Multiple unlock mode: APP, Fingerprint, Password, Card, mechanical key
- 2- Bluetooth connection, Support Mobile pone APP (TTlock) remote open door, and the records could be received at real time on mobile phone.
- 3- FPC semi-conductor sensor, 360 degree fingerprint recognition
- 4- Touch screen keypad, see crystal clear numbers at night
- 5- C-class lock cylinder, three types lock bodies for your choice.