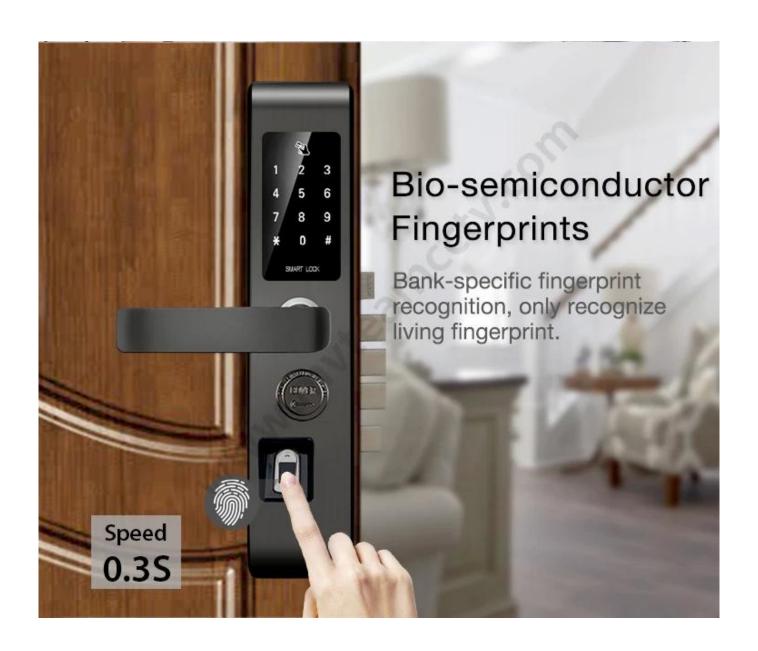

#### **Features**

- 1- Multiple unlock mode: APP, Fingerprint, Password, Card, mechanical key
- 2- Bluetooth connection, Support Mobile pone APP (TTlock) remote open door, and the records could be received at real time on mobile phone.
- 3- FPC semi-conductor sensor, 360 degree fingerprint recognition
- 4- Touch screen keypad, see crystal clear numbers at night
- 5- C-class lock cylinder, three types lock bodies for your choice.