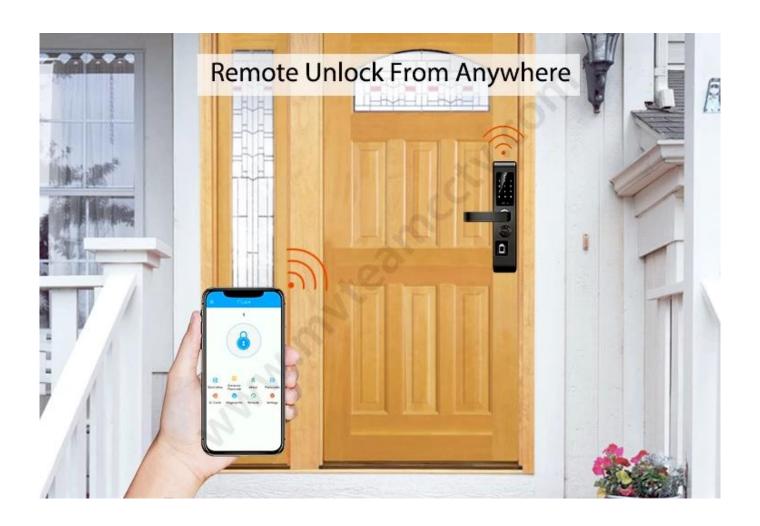

## WiFi APP Remote Control

Add a gateway device to connect the smart door lock to WiFi

#### **Achieve Remote Control**

- Delete/change the passcode/ekey/fingerprint/ card access remotely.
- Remote unlock, real-time check unlocking records and receive unlocking notice.

Please note the gateway device is only fit for MVTEAM smart door locks with APP, and the cost is not included in the smart lock price. If you need it, please tell us when purchasing smart door locks, we will add it into your order.