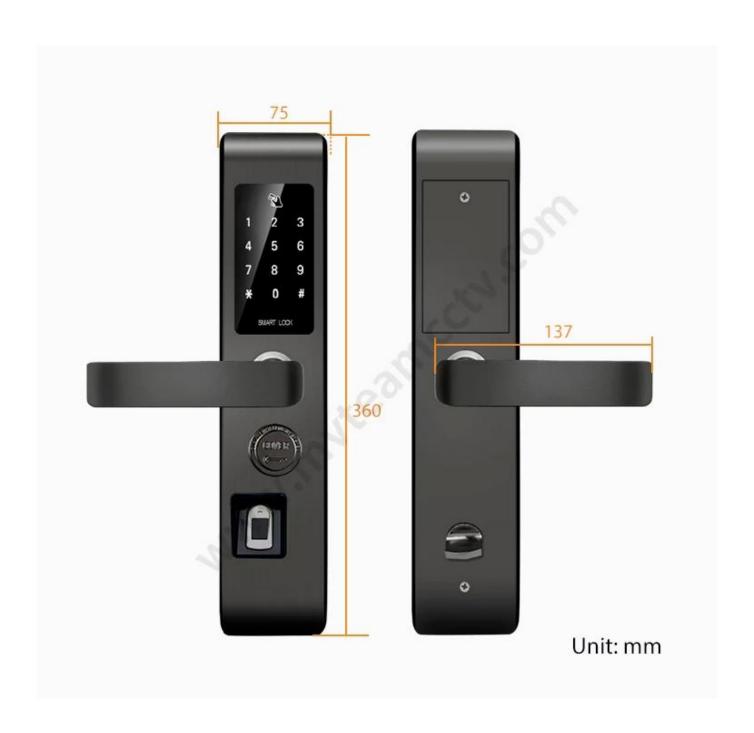

## **Specs**

| Model                      | K7-ZKMA                                                                                                            |  |
|----------------------------|--------------------------------------------------------------------------------------------------------------------|--|
| Material                   | 304 one stainless steel                                                                                            |  |
| Size                       | 360*78mm                                                                                                           |  |
| Unlock                     | APP, Fingerprint, Password, Swipe, Key                                                                             |  |
| Fingerprint Identification | FPC semi-conductor, 100 pieces capacity                                                                            |  |
| Swipe                      | 200 sheets                                                                                                         |  |
| Password capacity          | 50 groups                                                                                                          |  |
| Cylinder grade             | C-level blade lock cylinder                                                                                        |  |
| Lock body material         | 304 Stainless steel                                                                                                |  |
| Lock body size             | Standard: 240mm*24mm, Optional: 240mm*30mm, 388mm*40mm                                                             |  |
| Other functions            | Smart Voice, Night Crystal Display, Supports APP Bluetooth one-<br>button unlocking and remote generating password |  |
| Power supply               | 4pcs AA batteries                                                                                                  |  |
| Emergency charging         | With backup USB port for emergency charging                                                                        |  |
| Color                      | Silver, Titanium gray, Red brone, Gold                                                                             |  |
| Scope of application       | Security door, wooden door, composite door, fire door group                                                        |  |

# Measurement