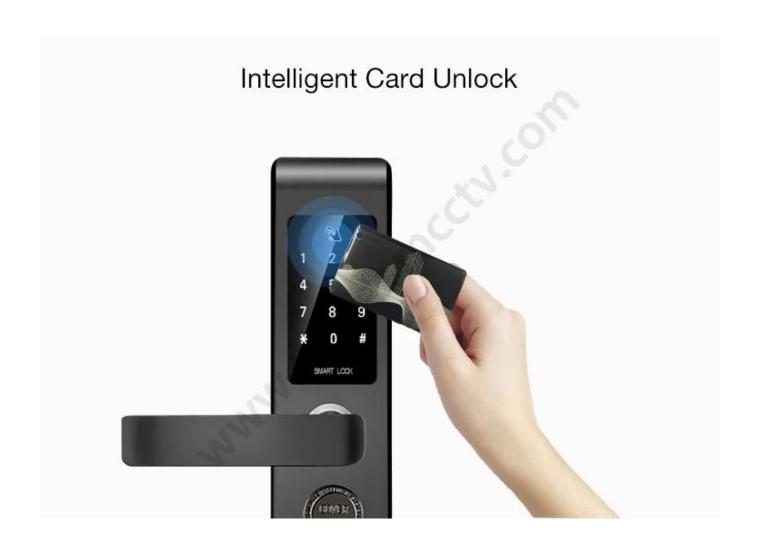

#### **Features**

- 1- Multiple unlock mode: APP, Fingerprint, Password, Card, mechanical key
- 2- Bluetooth connection, Support Mobile pone APP (TTlock) remote open door, and the records could be received at real time on mobile phone.
- 3- FPC semi-conductor sensor, 360 degree fingerprint recognition
- 4- Touch screen keypad, see crystal clear numbers at night
- 5- C-class lock cylinder, three types lock bodies for your choice.