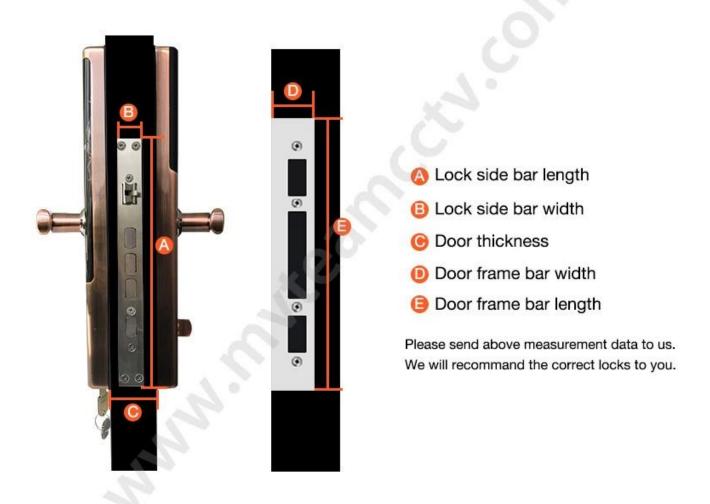

unlocking company when losing the key

# **Door Opening Direction**



### Matters needing attention:

There are 4 door types as below drawing showing, Please let us know:

- 1.what types of the doors?
- 2.how many quantity per each type?



A: left handle push the door to enter the room.

B: left handle pull the door to enter room.

C: right handle push the door to enter the room.

D: right handle pull the door to enter the room.

# Are there heaven and earth hook of the door?



### How to check?

- 1. Touch the top edge of the door to check if there are lock holes.
- When the door lock is in pop up status, check whether there are lock tongues pops out on the top edge of the door.

| Γ | With bolt   | No bolt |
|---|-------------|---------|
| _ | VVILII DOIL |         |

# Measurement



#### **Contact us**

We export the smart door locks to all over the world.

If you have any questions or inquiry about the products, welcome to contact us.

We will reply you within 24 hours and quote the best wholesale prices to you.