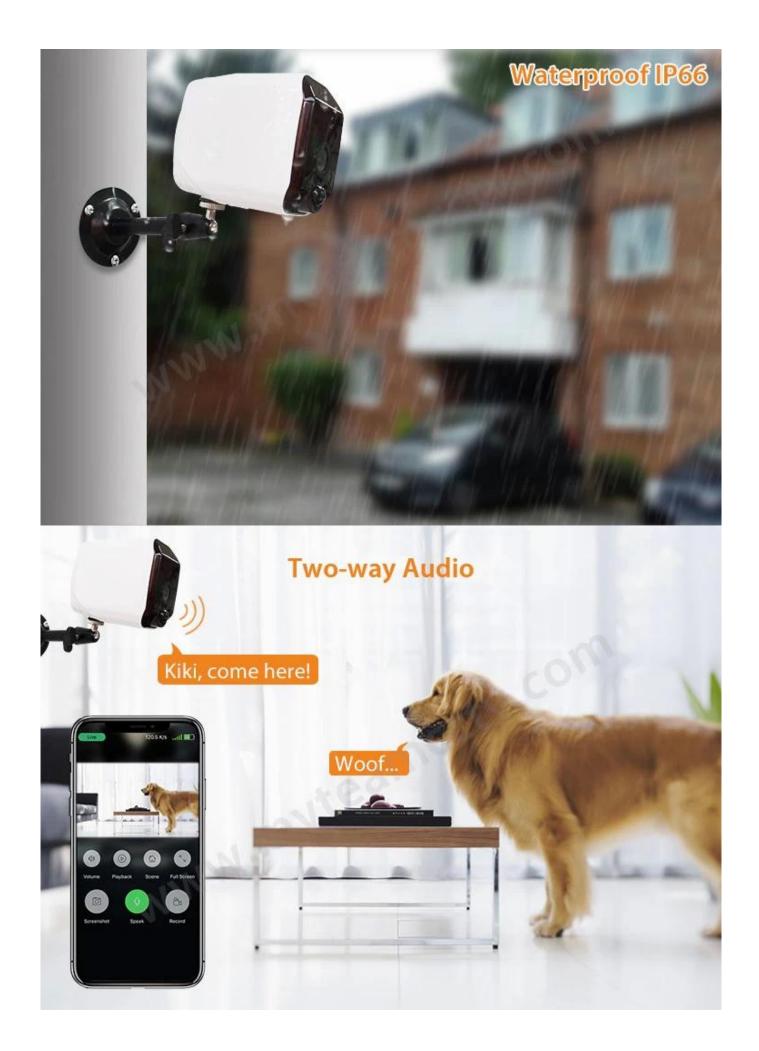

#### FEATURES

- \* Mini Wireless Low Power WiFi Smart Battery Camera
- \* Adopt Hi3518EV200 chipset + 1/3" F23low illumination CMOS
- \* 110° wide viewing angle, 8m IR range, day & night automatic switching
- \* Support PIR motion detection, alarm push to mobile phone
- \* Support mobile phone & PIR detection wake up
- \* High quality two-way audio with noise cancellation
- $\ast$  Support computer, iOS and android mobile phone view & control
- \* Support Mico SD card up to 64GB

- \* With reset button, power ON/OFF, indicating led light, come with bracket
- \* Support AP hotspots, users can control the camera even without wifi router
- \* Support Multi-users viewing online at the same time
- \* Waterproof IP66, fit for indoor & outdoor use
- \* With Micro USB port for battery charging by DC 5V 1A
- \* Batteries needed: 2pcs 18650 batteries, maintain 3~6 months after full charging