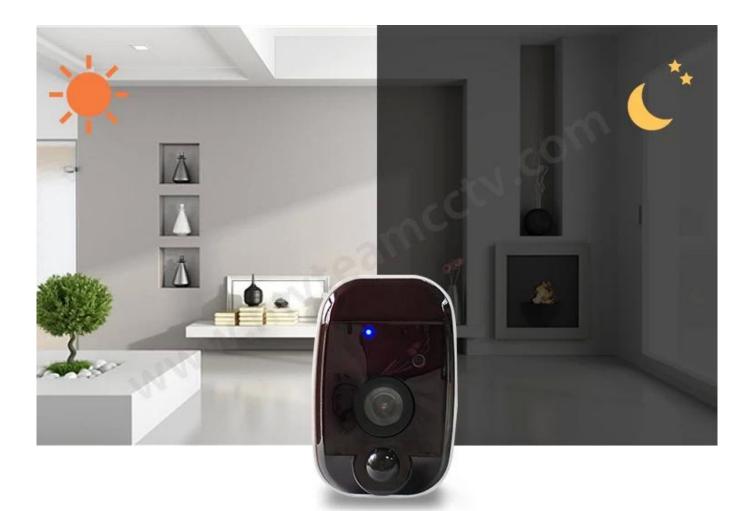

| PIR                              |
|                     | APP                                                                         | Ubell, ios10.0, android5.0 above |
| Battery             | 2pcs 18650 batteries, 3350mAh<br>Rechargeable by DC 5V 1A, standby 6 months |                                  |
| Installation        | wall mount, ceilling mount, flatwise, come with bracket                     |                                  |
| Working environment | Tem.                                                                        | -10℃~+50℃                        |
|                     | Hum.                                                                        | <80%RH                           |

**Pictures** 



# Mobile phone PIR detection wake up





### Day & Night Automatic Switching

### **Ultra Low Power**

Built-in 2pcs 18650 batteries, maintain 3~6 months after full charging





Due to international shipping problem, we will not deliver batteries come with cameras. Please buy 18650 batteries by yourself from local market.

#### With TF card slot

The camera doesn't come with TF card, if you need buy from us, please ask the sales.



### A variety of installation



Wall Mount



**Ceilling Mount** 



Flatwise

# A variety of applications







#### **Contact us**

If you have any question, welcome to <u>Contact us</u>. Your close attention to our company is highly appreciated. Welcome to visit our official website <u>WWW.mvteamcctv.com</u>