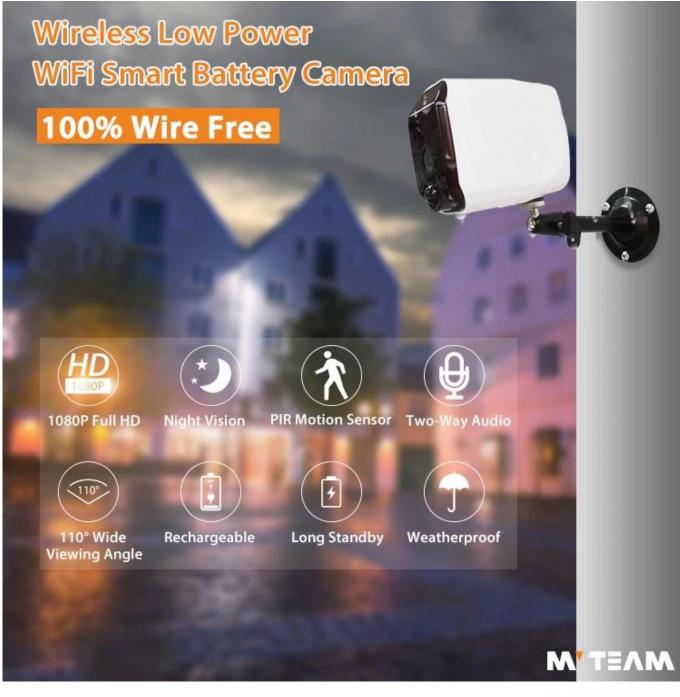

#### FEATURES

- \* Mini Wireless Low Power WiFi Smart Battery Camera
- \* Adopt Hi3518EV200 chipset + 1/3" F23low illumination CMOS
- \* 110° wide viewing angle, 8m IR range, day & night automatic switching
- \* Support PIR motion detection, alarm push to mobile phone
- \* Support mobile phone & PIR detection wake up
- \* High quality two-way audio with noise cancellation
- $\ast$  Support computer, iOS and android mobile phone view & control
- \* Support Mico SD card up to 64GB

- \* With reset button, power ON/OFF, indicating led light, come with bracket
- \* Support AP hotspots, users can control the camera even without wifi router
- \* Support Multi-users viewing online at the same time
- \* Waterproof IP66, fit for indoor & outdoor use
- \* With Micro USB port for battery charging by DC 5V 1A
- \* Batteries needed: 2pcs 18650 batteries, maintain 3~6 months after full charging

SPECS

| Model No.           | H100-D2                                                                     |                                  |
|---------------------|-----------------------------------------------------------------------------|----------------------------------|
| Main Processor      | Hi3518EV200                                                                 |                                  |
| Sensor              | 1/3" F23 low illumination CMOS                                              |                                  |
| Lens                | 110° Wide angle 3.6mm Lens                                                  |                                  |
| Video Stream        | 1920*1080/15fps                                                             |                                  |
| Day&Night Switch    | IR-cut double filter automatically switches                                 |                                  |
| IR Distance         | 8m                                                                          |                                  |
| Motion Detection    | PIR Detection                                                               |                                  |
| Audio               | Two-way audio built-in microphone & speaker                                 |                                  |
|                     | Coding                                                                      | AAC&G.726                        |
|                     | I/O                                                                         | -38dB Mic /Inside 1*Speaker      |
| Recording Manage    | Recording Methods                                                           | Manual /Alarm Recording          |
| Internet            | 2.4G WIFI                                                                   |                                  |
| Alarm               | PIR Detection                                                               | yes                              |
| Functions           | Auto-adaptation                                                             | yes                              |
|                     | Two-way Speak                                                               | Real-time talk                   |
|                     | Motion Waking                                                               | PIR                              |
|                     | APP                                                                         | Ubell, ios10.0, android5.0 above |
| Battery             | 2pcs 18650 batteries, 3350mAh<br>Rechargeable by DC 5V 1A, standby 6 months |                                  |
| Installation        | wall mount, ceilling mount, flatwise, come with bracket                     |                                  |
| Working environment | Tem.                                                                        | -10℃~+50℃                        |
|                     | Hum.                                                                        | <80%RH                           |