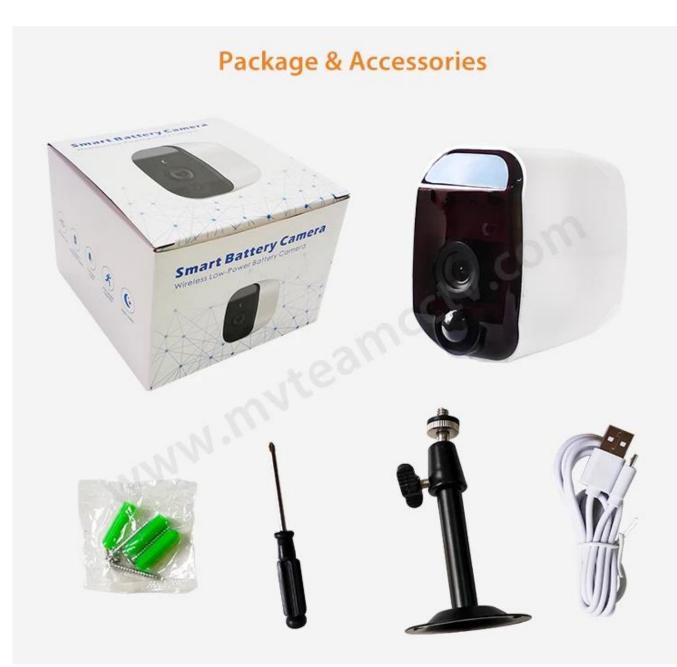

- \* With reset button, power ON/OFF, indicating led light, come with bracket
- \* Support AP hotspots, users can control the camera even without wifi router
- \* Support Multi-users viewing online at the same time
- \* Waterproof IP66, fit for indoor & outdoor use
- \* With Micro USB port for battery charging by DC 5V 1A
- \* Batteries needed: 2pcs 18650 batteries, maintain 3~6 months after full charging

#### With TF card slot

The camera doesn't come with TF card, if you need buy from us, please ask the sales.