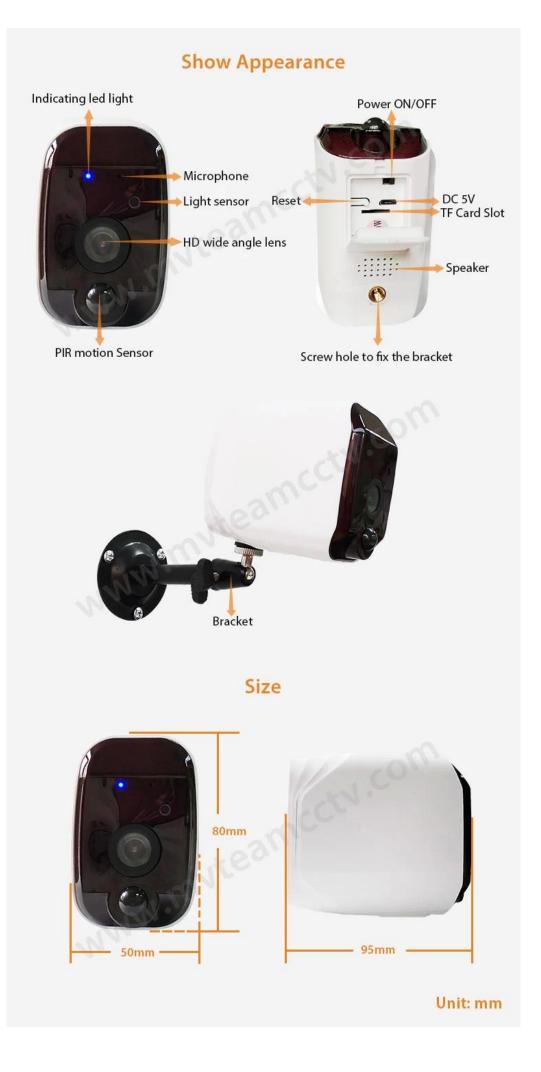

#### FEATURES

- \* Mini Wireless Low Power WiFi Smart Battery Camera
- \* Adopt Hi3518EV200 chipset + 1/3" F23low illumination CMOS
- \* 110° wide viewing angle, 8m IR range, day & night automatic switching
- \* Support PIR motion detection, alarm push to mobile phone
- \* Support mobile phone & PIR detection wake up
- \* High quality two-way audio with noise cancellation
- $\ast$  Support computer, iOS and android mobile phone view & control
- \* Support Mico SD card up to 64GB

- \* With reset button, power ON/OFF, indicating led light, come with bracket
- \* Support AP hotspots, users can control the camera even without wifi router
- \* Support Multi-users viewing online at the same time
- \* Waterproof IP66, fit for indoor & outdoor use
- \* With Micro USB port for battery charging by DC 5V 1A
- \* Batteries needed: 2pcs 18650 batteries, maintain 3~6 months after full charging

### A variety of installation

Wall Mount

**Ceilling Mount** 

Flatwise