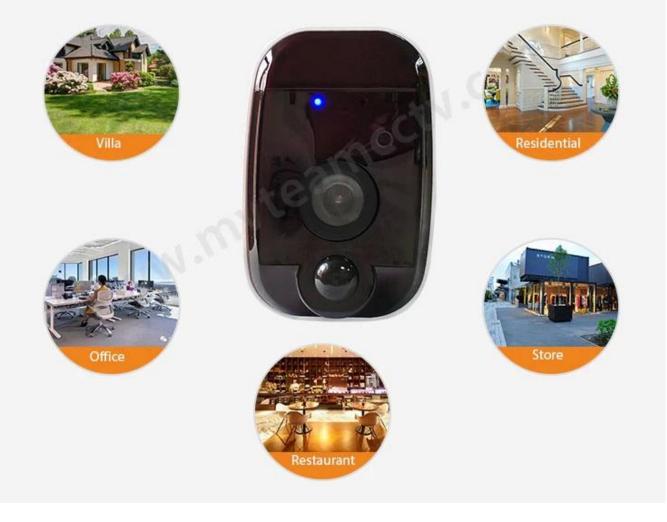

| -10℃~+50℃                        |
|                     | Hum.                                                                        | <80%RH                           |

**Pictures** 



# Mobile phone PIR detection wake up





### Day & Night Automatic Switching

### **Ultra Low Power**

Built-in 2pcs 18650 batteries, maintain 3~6 months after full charging





Due to international shipping problem, we will not deliver batteries come with cameras. Please buy 18650 batteries by yourself from local market.

#### With TF card slot

The camera doesn't come with TF card, if you need buy from us, please ask the sales.



### A variety of installation



Wall Mount



**Ceilling Mount** 



Flatwise

# A variety of applications







#### **Contact us**

If you have any question, welcome to <u>Contact us</u>. Your close attention to our company is highly appreciated. Welcome to visit our official website <u>WWW.mvteamcctv.com</u>