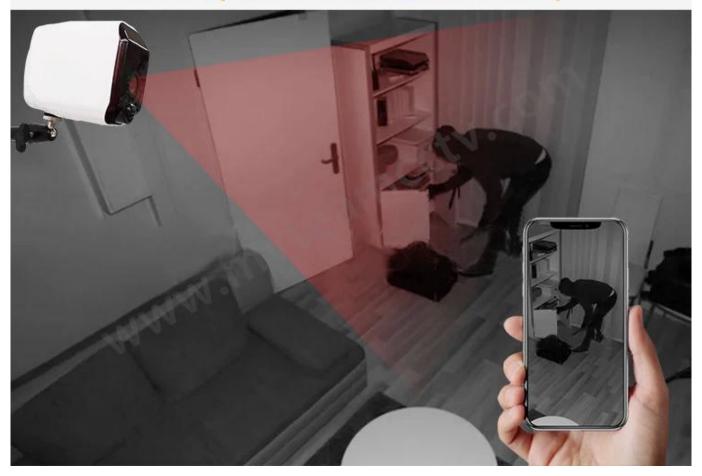

| PIR                              |
|                     | APP                                                                         | Ubell, ios10.0, android5.0 above |
| Battery             | 2pcs 18650 batteries, 3350mAh<br>Rechargeable by DC 5V 1A, standby 6 months |                                  |
| Installation        | wall mount, ceilling mount, flatwise, come with bracket                     |                                  |
| Working environment | Tem.                                                                        | -10℃~+50℃                        |
|                     | Hum.                                                                        | <80%RH                           |

**Pictures** 



# Mobile phone PIR detection wake up





### Day & Night Automatic Switching

### **Ultra Low Power**

Built-in 2pcs 18650 batteries, maintain 3~6 months after full charging





Due to international shipping problem, we will not deliver batteries come with cameras. Please buy 18650 batteries by yourself from local market.

#### With TF card slot

The camera doesn't come with TF card, if you need buy from us, please ask the sales.



### A variety of installation



Wall Mount



**Ceilling Mount** 



Flatwise

# A variety of applications







#### **Contact us**

If you have any question, welcome to <u>Contact us</u>. Your close attention to our company is highly appreciated. Welcome to visit our official website <u>WWW.mvteamcctv.com</u>