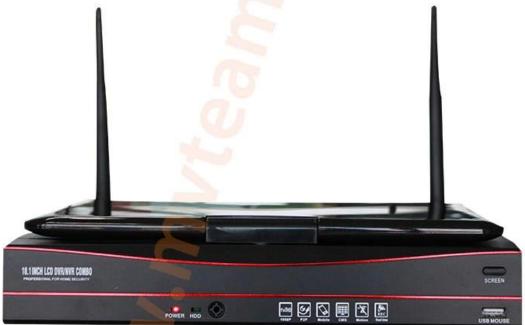

#### 1-4CH Wireless NVR

# FEATURES

- \*Built-in 10" inch HD LCD Screen (resolution:1280\*1024), which support 330 degree rotate,
- \*built-in high functional and stability wireless WI-FI rooting module, support 802.11b/g/n protocol,150Mbps,
- \*HDMI output.
- \*Video input:4\*720P;4\*960P,Playback:4\*960H,4\*720P;

PRODUCT PICTURE