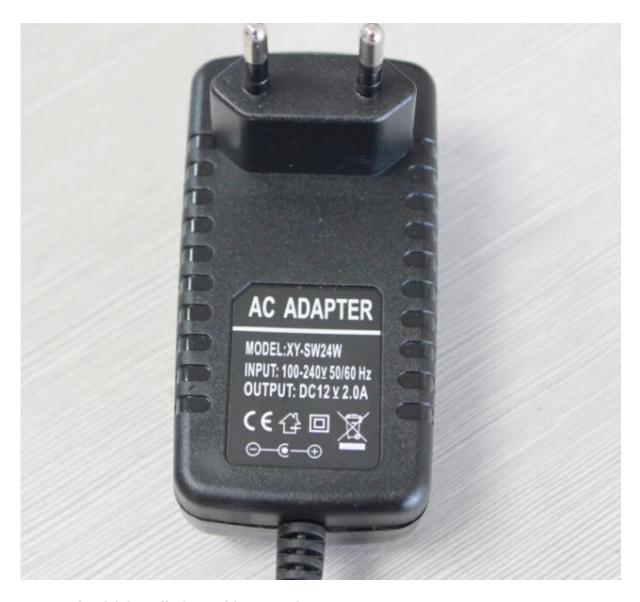

**PRODUCT PICTURE** 

M'TEAM

3-12V(DC)/2A Power adaptor for wireless IP Camera

4-CD and quick installation guide manual

5-Package