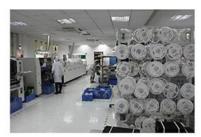

|
| Power consumption            | ≤6W                                                                                              |
| Size                         | 205(L)×70(W)×55 (H)mm                                                                            |
| Weight                       | 500g                                                                                             |
| Level of Protection          | IP66                                                                                             |

**PRODUCT PICTURE** 

M'TEAM



3-12V(DC)/2A Power adaptor for wireless IP Camera



4-CD and quick installation guide manual



5-Package



# Related wireless NVR kit







# • FACTORY & OFFICE M'TEAM













# • EXHIBITIONS M'TEAM