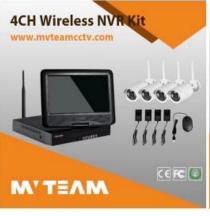

# wholesale wireless IP based outdoor home video dvr security camera system

# What's the wireless NVR Kit included?

1pc 4ch wireless HD NVR with build-in 10" inch LCD Screen and WIFI module 4pcs Outdoor HD Wireless IP Camera 4pcs 12V(DC)/2A power adaptors 1pc detailed quick installation guide manual 1pc CD come with CMS softwares and instructions

# Specs of each item