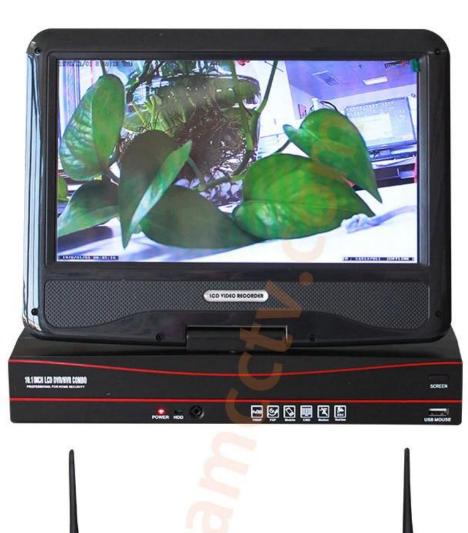

#### 1-4CH Wireless NVR

# FEATURES

- \*Built-in 10" inch HD LCD Screen (resolution:1280\*1024), which support 330 degree rotate,
- \*built-in high functional and stability wireless WI-FI rooting module, support 802.11b/g/n protocol,150Mbps,
- \*HDMI output.
- \*Video input:4\*720P;4\*960P,Playback:4\*960H,4\*720P;

PRODUCT PICTURE