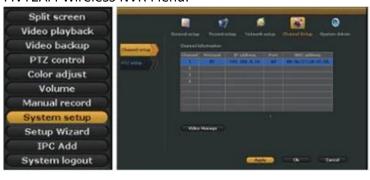

#### MVTEAM Wireless NVR Menu:

MVTEAM wireless nvr remote view on computer and smartphone: