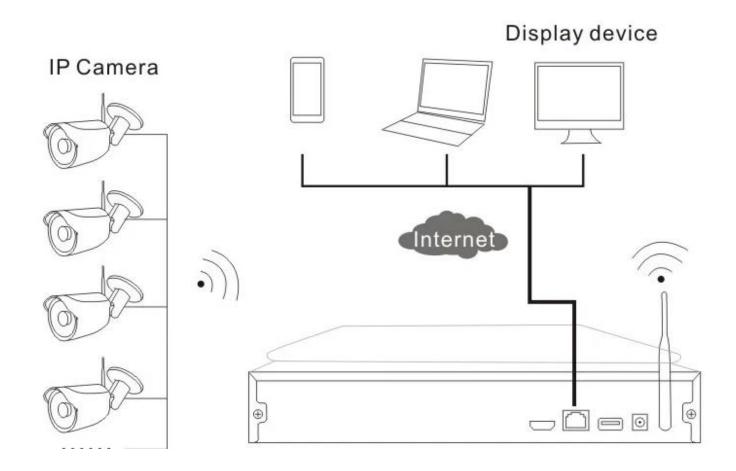

# Installation diagram

# What's the wireless NVR Kit included?

1pc 4ch wireless HD NVR with build-in 10" inch LCD Screen and WIFI module 4pcs Outdoor HD Wireless IP Camera 4pcs 12V(DC)/2A power adaptors 1pc detailed quick installation guide manual 1pc CD come with CMS softwares and instructions