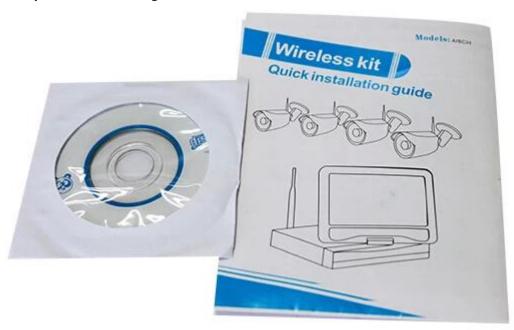

# What's the wireless NVR Kit included?

1pc 4ch wireless HD NVR with build-in 10" inch LCD Screen and WIFI module 4pcs Outdoor HD Wireless IP Camera 4pcs 12V(DC)/2A power adaptors 1pc detailed quick installation guide manual 1pc CD come with CMS softwares and instructions

**PRODUCT PICTURE** 

M'TEAM

3-12V(DC)/2A Power adaptor for wireless IP Camera

4-CD and quick installation guide manual

5-Package