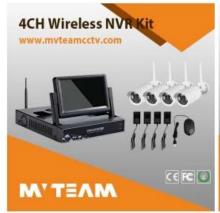

# What's the wireless NVR Kit included?

1pc 4ch wireless HD NVR with build-in 10" inch LCD Screen and WIFI module 4pcs Outdoor HD Wireless IP Camera 4pcs 12V(DC)/2A power adaptors 1pc detailed quick installation guide manual 1pc CD come with CMS softwares and instructions

#### 1-4CH Wireless NVR