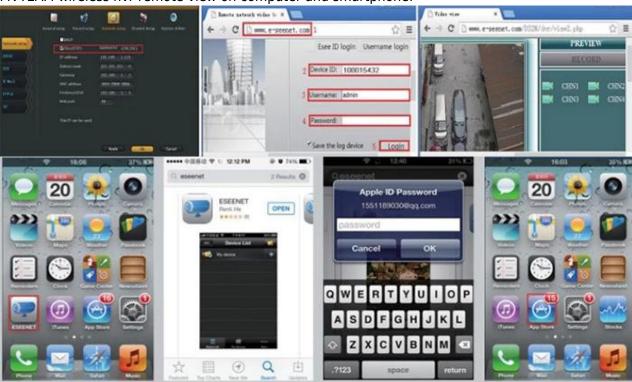

#### MVTEAM Wireless NVR Menu:

MVTEAM wireless nvr remote view on computer and smartphone: