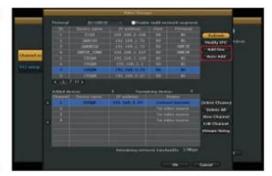

#### MVTEAM Wireless NVR Menu:

MVTEAM wireless nvr remote view on computer and smartphone: