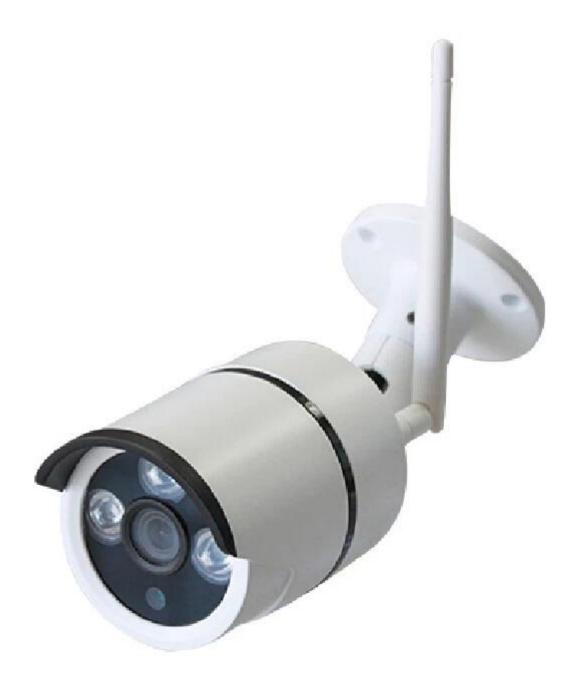

umidity | -20°C to +60°C / 20% to 90% RH                                                                   |
| Power Input                  | DC12V-1A                                                                                         |
| Power consumption            | ≤6W                                                                                              |
| Size                         | 205(L)×70(W)×55 (H)mm                                                                            |
| Weight                       | 500g                                                                                             |
| Level of Protection          | IP66                                                                                             |

**PRODUCT PICTURE** 

M'TEAM



3-12V(DC)/2A Power adaptor for wireless IP Camera



4-CD and quick installation guide manual



5-Package



# Related wireless NVR kit







# • FACTORY & OFFICE M'TEAM













# • EXHIBITIONS M'TEAM