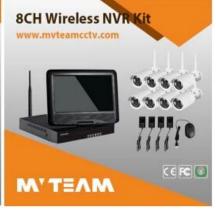

12V-1A                                                                                         |
| Power consumption            | ≤6W                                                                                              |
| Size                         | 205(L)×70(W)×55 (H)mm                                                                            |
| Weight                       | 500g                                                                                             |
| Level of Protection          | IP66                                                                                             |

**PRODUCT PICTURE** 

M'TEAM



3-12V(DC)/2A Power adaptor for wireless IP Camera



4-CD and quick installation guide manual



5-Package



# Related wireless NVR kit







# • FACTORY & OFFICE M'TEAM













# • EXHIBITIONS M'TEAM