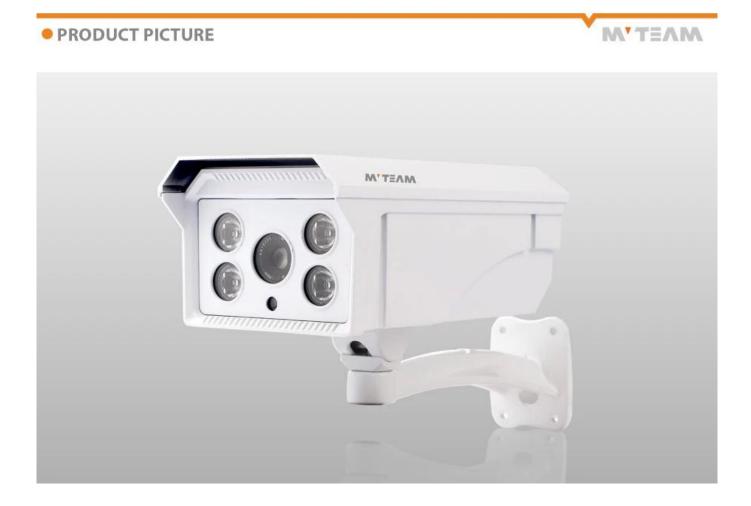

## FEATURES

1)Resolution HD 1024P
2)16mm lens
3)Support Onvif, POE
4)Support P2P (Plug to play)
5)Night vision 50M
6) 1 year Warranty
7) With CE,FCC, RoHS certificates

SPECS

ΜΊΤΞΛΜ

| Model                          | MVT-M7424                                                                          |
|--------------------------------|------------------------------------------------------------------------------------|
| Sensor type                    | Hi3518C+SONY IMX238,1/3" Sony sensor                                               |
| Compress standard              | H.264 Main profile,MPEG4,MJPEG                                                     |
| Main Stream                    | PAL 1024P@25fps                                                                    |
| Shutter speed                  | 1/50(1/60) ~ 1/100,000 s                                                           |
| Video compression              | 32Kbps~16Mbps                                                                      |
| Lens                           | 3M Pixels 16mm Lens                                                                |
| Lens Interface type            | (CS)                                                                               |
| Day and night switch<br>system | IR-CUT                                                                             |
| Audio<br>Compression           | ADPCM                                                                              |
| Minimum illumination           | 0.05Lux @Color,0.01Lux B/W                                                         |
| Image setting                  | Saturation, brightness, contrast ratio can be adjusted by CMS and IE browser       |
| Intelligent alarm              | Motion detecting, video loss, network cable disconnection, and IP address conflict |
| Memory Function                | Network storage                                                                    |
| Network Protocol               | P2P,RTP,RTSP,TCP/IP,HTTP,DHCP,DNS,DDNS, PPPoE,SMTP,NTP                             |
| General function               | Flash-prevention, double stream, heartbeat, password protection                    |
| Communication<br>interface     | 1ch RJ45,10M/100M ethernet ports adaptively                                        |
| LED                            | 4pcs led array                                                                     |

MTEAM

| IR distance | 100m |
|-------------|------|
| IP Grade    |      |