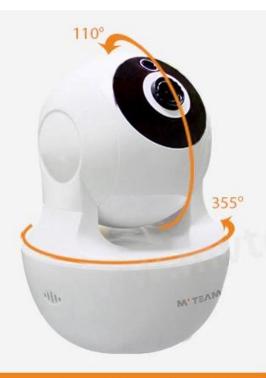

# 1080P Baby Monitor Camera Two-way Audio 2MP Wifi IP Security Camera for Baby, Pets, Elderly, Nanny, Shop Monitoring





Quick Set Up Video Guide

**Function Introduce** 

#### FEATURES



- \*Adopt CMOS image sensor, resolution up to 2MP/1080P(1280\*1024)
- \*Support two-way audio, voice prompt.
- \*ICR infrared filter automatic switching, realize the real day and night monitoring
- \*Support the standard clear, HD resolution to watch, to adapt for variety of network environment
- \*Support mobile phones real-time monitoring
- \*Support PTZ control,remote capture,audio and video recording
- \*Global network coverage, anytime, anywhere smooth Watch
- \*Support mobile APP **V12**



### P/T Rotation



# Finger sliding screen to remote control camera rotation



## A variety of applications















### **Motion Detection Alarm**





# |Show appearance |



### **Mobile Phone View**



### SPECS

### M'TEAM

| Model No.            |                               | H100-B7, H100-B8                                                                                      |
|----------------------|-------------------------------|-------------------------------------------------------------------------------------------------------|
| Camera               | Sensor type                   | 1/3" Progressive Scan CMOS                                                                            |
|                      | Minimum illumination          | 0.02Lux @(F2.0,AGC ON) ,0 Lux with IR