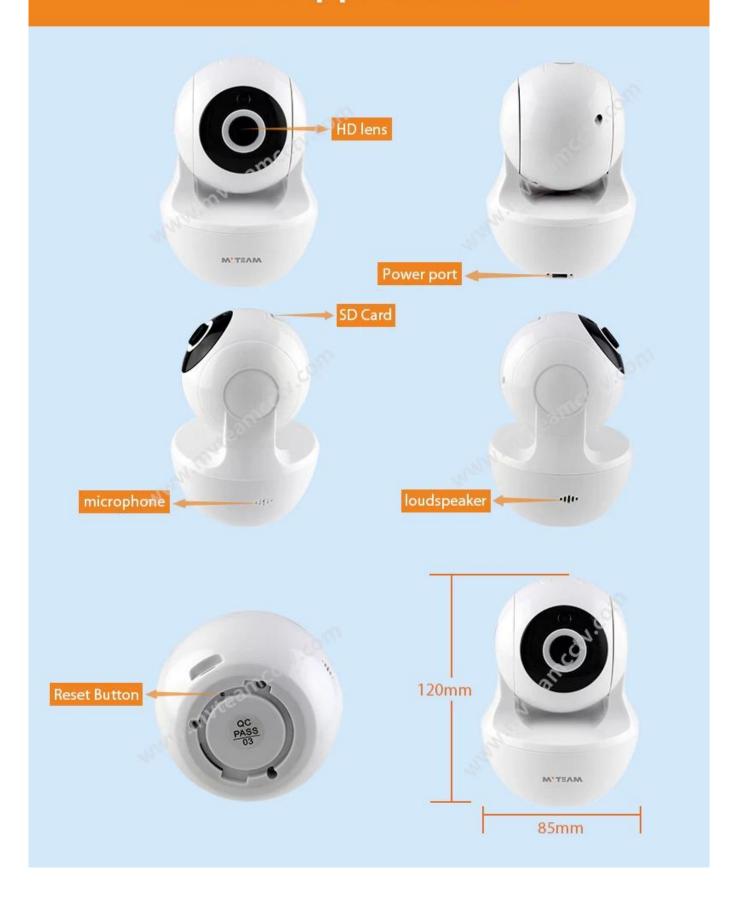

# |Show appearance |

| Wireless<br>parameter    | Wireless standard           | IEEE802.11b, 802.11g, 802.11n Draft                          |
|--------------------------|-----------------------------|--------------------------------------------------------------|
|                          | frequency range             | 2.4 GHz ~ 2.4835 GHz                                         |
|                          | Channel bandwidth           | Support 20/40MHz                                             |
|                          | security                    | 64/128-bit WEP, WPA/WPA2, WPA-PSK/WPA2-PSK, WPS              |
|                          | transmission speed          | 11b: 11Mbps,11g :54Mbps,11n :135Mbps                         |
| General<br>specification | temperature and humidity    | -10 C ~50 C, the humidity is less than 95% (no condensation) |
|                          | Power                       | DC 5V                                                        |
|                          | Power consumption           | 3W MAX                                                       |
|                          | Infrared radiation distance | MAX 5meter                                                   |
|                          | Size(mm)                    | 85mm x 85mm x 120mm                                          |
|                          | weight                      | 200g(Containing packaging)                                   |