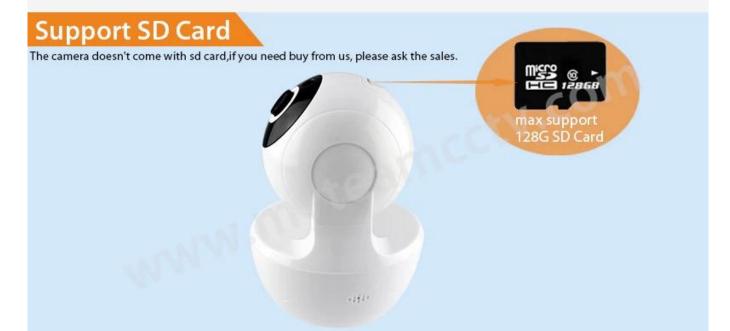

### M'TEAM

| Model No.            |                               | H100-B7, H100-B8                                                                                      |
|----------------------|-------------------------------|-------------------------------------------------------------------------------------------------------|
| Camera               | Sensor type                   | 1/3" Progressive Scan CMOS                                                                            |
|                      | Minimum illumination          | 0.02Lux @(F2.0,AGC ON) ,0 Lux with IR                                                                 |
|                      | shutter                       | Shutter adaptation                                                                                    |
|                      | Camera lens                   | 3.6mm                                                                                                 |
|                      | Lens interface type           | M12                                                                                                   |
|                      | Day and night conversion mode | ICR infrared filter                                                                                   |
|                      | Digital noise reduction       | 3D digital noise reduction                                                                            |
| Compression standard | Video compression standard    | H.264                                                                                                 |
|                      | Coding type                   | H.264 Main Profile                                                                                    |
|                      | Video compression rate        | HD, SD, rate adaptation.                                                                              |
|                      | Audio compression standard    | AAC                                                                                                   |
|                      | Audio compression rate        | Rate adaptation                                                                                       |
| Image                | Maximum image size            | 1920× 1080                                                                                            |
|                      | frame rate                    | Max:25fps network transmission rate: adaptive adjustment                                              |
|                      | Image setting                 | Brightness, contrast, saturation, etc.<br>(through the client to adjust the setting)                  |
| Network<br>function  | Storage function              | Support Micro SD card (max 128GB)                                                                     |
|                      | Intelligent alarm             | Video is lost, the network is disconnected, and the power is disconnected.                            |
|                      | General functions             | Reverse, capture, mobile alarm, password protection, video playback, remote control, two-way intercom |