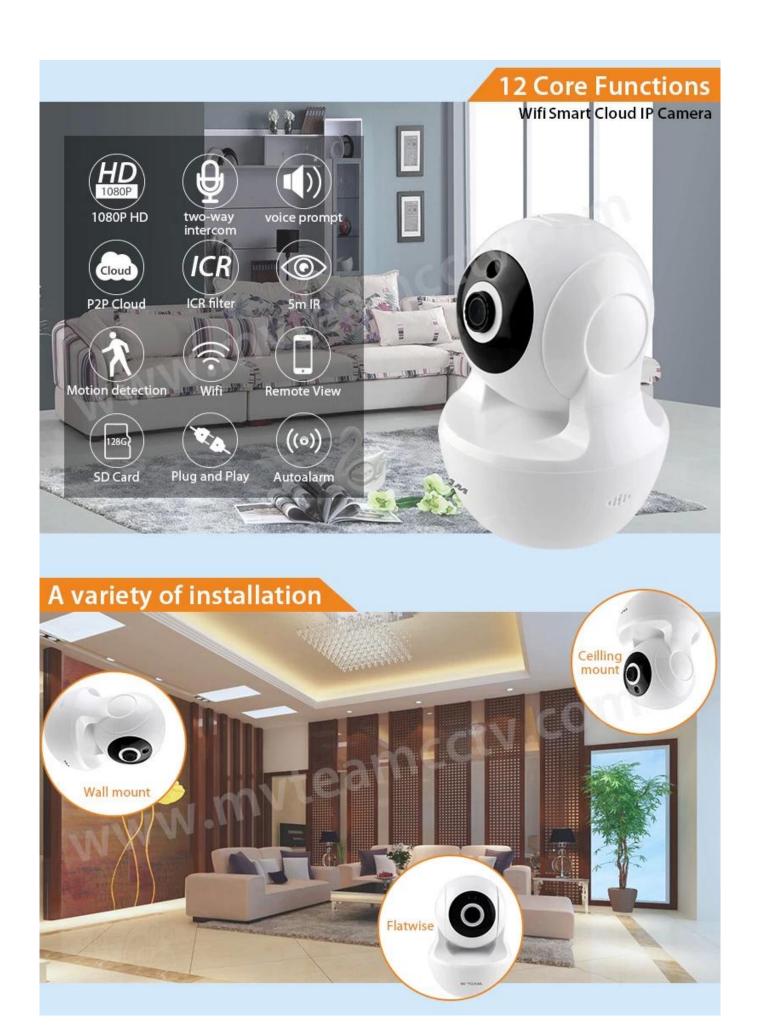

#### FEATURES

- \*Adopt CMOS image sensor, resolution up to 2MP/1080P(1280\*1024)
- \*Support two-way audio, voice prompt.
- \*ICR infrared filter automatic switching, realize the real day and night monitoring
- \*Support the standard clear, HD resolution to watch, to adapt for variety of network environment
- \*Support mobile phones real-time monitoring
- \*Support PTZ control,remote capture,audio and video recording
- \*Global network coverage, anytime, anywhere smooth Watch
- \*Support mobile APP **V12**

## A variety of applications