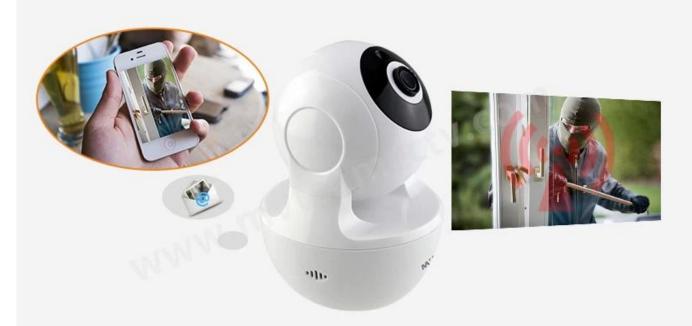

IP Security Camera for Baby, Pets, Elderly, Nanny, Shop Monitoring





Quick Set Up Video Guide

**Function Introduce** 

#### FEATURES



- \*Adopt CMOS image sensor, resolution up to 2MP/1080P(1280\*1024)
- \*Support two-way audio, voice prompt.
- \*ICR infrared filter automatic switching, realize the real day and night monitoring
- \*Support the standard clear, HD resolution to watch, to adapt for variety of network environment
- \*Support mobile phones real-time monitoring
- \*Support PTZ control,remote capture,audio and video recording
- \*Global network coverage, anytime, anywhere smooth Watch
- \*Support mobile APP **V12**



### P/T Rotation



# Finger sliding screen to remote control camera rotation



## A variety of applications















### **Motion Detection Alarm**





# |Show appearance |



### **Mobile Phone View**



### SPECS

### M'TEAM

| Model No.            |                               | H100-B7, H100-B8                                                                                      |
|----------------------|-------------------------------|-------------------------------------------------------------------------------------------------------|
| Camera               | Sensor type                   | 1/3" Progressive Scan CMOS                                                                            |
|                      | Minimum illumination          | 0.02Lux @(F2.0,AGC ON) ,0 Lux with IR                                                                 |
|                      | shutter                       | Shutter adaptation