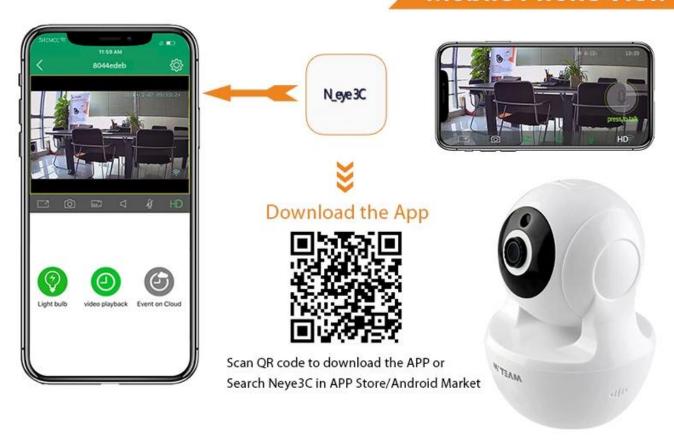

p Monitoring





Quick Set Up Video Guide

**Function Introduce** 

#### FEATURES



- \*Adopt CMOS image sensor, resolution up to 2MP/1080P(1280\*1024)
- \*Support two-way audio, voice prompt.
- \*ICR infrared filter automatic switching, realize the real day and night monitoring
- \*Support the standard clear, HD resolution to watch, to adapt for variety of network environment
- \*Support mobile phones real-time monitoring
- \*Support PTZ control,remote capture,audio and video recording
- \*Global network coverage, anytime, anywhere smooth Watch
- \*Support mobile APP **V12**



### P/T Rotation



# Finger sliding screen to remote control camera rotation



## A variety of applications















### **Motion Detection Alarm**





# |Show appearance |



### **Mobile Phone View**



### SPECS

### M'TEAM

| Model No.            |                               | H100-B7, H100-B8                                                                                      |
|----------------------|-------------------------------|-------------------------------------------------------------------------------------------------------|
| Camera               | Sensor type                   | 1/3" Progressive Scan CMOS                                                                            |
|                      | Minimum illumination          | 0.02Lux @(F2.0,AGC ON) ,0 Lux with IR                                                                 |
|                      | shutter                       | Shutter adaptation