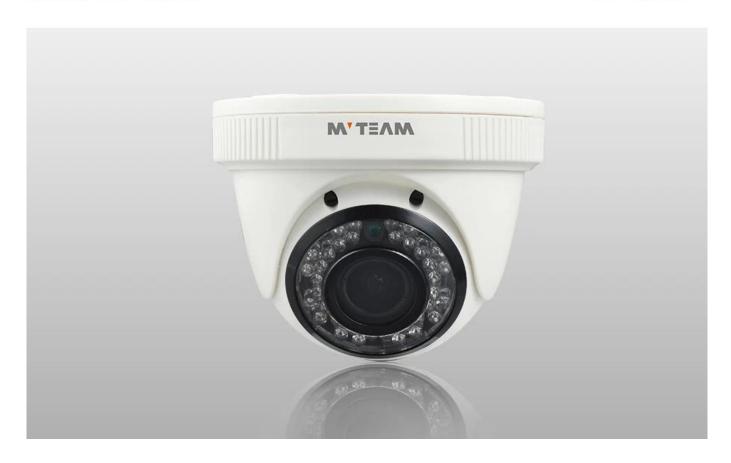

,RTSP,TCP/IP,HTTP,DHCP,DNS,DDNS, PPPoE,SMTP,NTP                            |
| General function            | Flash-prevention, double stream, heartbeat, password protection                   |
| Communication interface     | 1ch RJ45,10M/100M ethernet ports adaptively                                       |
| Power                       | POE or 12V 2A Power supply adaptor                                                |
| LED                         | 36pcs leds                                                                        |
| IR distance                 | 30m                                                                               |
| IP Grade                    | indoor use                                                                        |

● PRODUCT PICTURE M'T≣∧M



## FACTORY & OFFICE





M'TEAM







• EXHIBITIONS M'TEAM