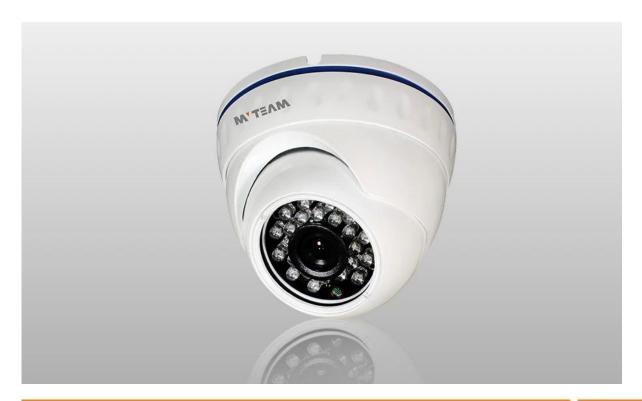

|                                    |

| MOTION<br>Detection | ON/OFF                                  | NO                      |
|---------------------|-----------------------------------------|-------------------------|
| 3D-DNR              | Level(0-100)                            | NO                      |
| D.ZOOM              | Level(2-64)                             | NO                      |
| MIRROR/FLIP         | ON/OFF                                  | NO                      |
| OSD                 | English/Japanese/Traditional/Simplified | NO                      |
| Power source        | DC12V Regulated Adaptor                 | DC12V Regulated Adaptor |
| Current consumption | 200MA                                   | 200MA                   |

## PRODUCT PICTURE





# **FACTORY & OFFICE**











ΜΥΤΞΛΜ