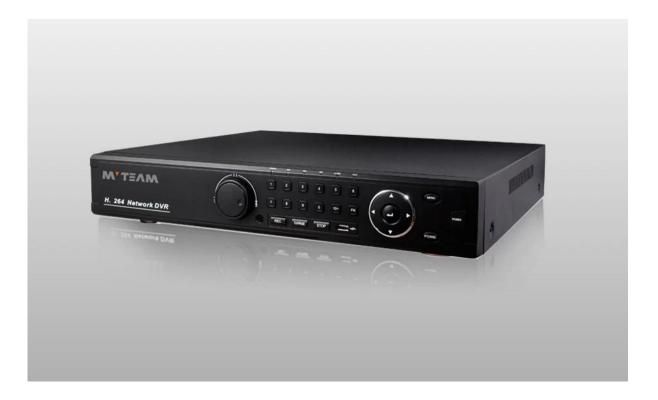

ime/date, Motion detection             |
|                     | Backup mode             | U-disk/Hard disk/USB CD/DVD-RW/Download |
| Data storage        | Hard disk               | 4SATA,Maximum 4TB                       |
| Auxiliary Interface | RS485                   | PTZ control                             |
| Environment         | Power supply            | 12V/6A                                  |
|                     | Power consumption       | ≤30W                                    |
|                     | Working<br>environment  | -10°C~+55°C/10~90%RH/86~106KPa          |
|                     | Dimension               | 440*380*70mm(DVR size)                  |
|                     | Weight                  | 12.0kg(Without HDD)                     |

## PRODUCT PICTURE





### **P2P Function Advantages:**

- \*No stable IP address needed
- \*No DDNS setup needed
- \*No Router setup needed
- \*Reducing your after-sales cost

P2P FUNCTION

MYTEAM

## **Mobile Phone View**

(All MVTEAM DVR, AHD DVR, CVI DVR, SDI DVR, NVR support)



# Achieve Monitoring All kinds of Cameras in One Screen on Computer



## • FACTORY & OFFICE M'TEAM













## • EXHIBITIONS M'TEAM