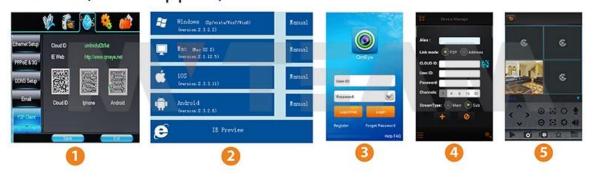

### **P2P Function Advantages:**

- \*No stable IP address needed
- \*No DDNS setup needed
- \*No Router setup needed
- \*Reducing your after-sales cost

P2P FUNCTION

MYTEAM

## **Mobile Phone View**

(All MVTEAM DVR, AHD DVR, CVI DVR, SDI DVR, NVR support)