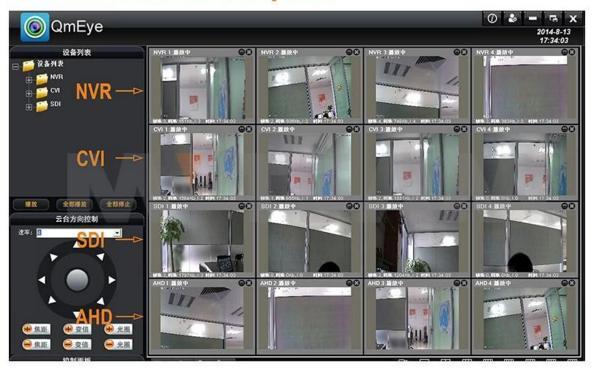

r supply            | 12V/6A                                  |
|                        | Power consumption       | ≤30W                                    |
|                        | Working<br>environment  | -10°C~+55°C/10~90%RH/86~106KPa          |
|                        | Dimension               | 340*265*70mm(DVR size)                  |
|                        | Weight                  | 8.0kg(Without HDD)                      |

## PRODUCT PICTURE





### **P2P Function Advantages:**

- \*No stable IP address needed
- \*No DDNS setup needed
- \*No Router setup needed
- \*Reducing your after-sales cost

P2P FUNCTION

MYTEAM

## **Mobile Phone View**

(All MVTEAM DVR, AHD DVR, CVI DVR, SDI DVR, NVR support)



# Achieve Monitoring All kinds of Cameras in One Screen on Computer



## • FACTORY & OFFICE M'TEAM













## • EXHIBITIONS M'TEAM