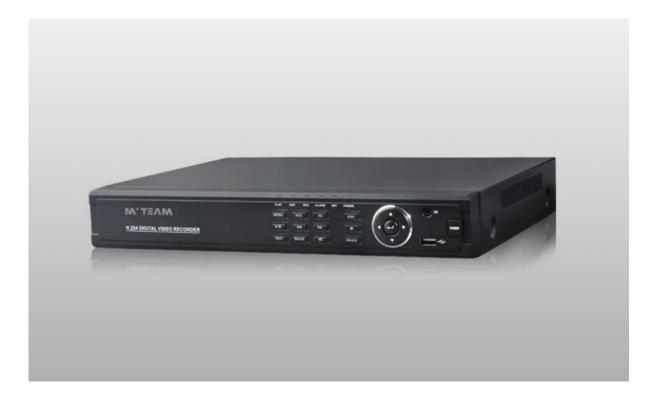

on             |
|                        | Backup mode             | U-disk/Hard disk/USB CD/DVD-RW/Download |
| Data storage           | Hard disk               | 2SATA,Maximum 4TB                       |
| Auxiliary<br>Interface | RS485                   | PTZ control                             |
| Environment            | Power supply            | 12V/6A                                  |
|                        | Power consumption       | ≤30W                                    |
|                        | Working<br>environment  | -10°C~+55°C/10~90%RH/86~106KPa          |
|                        | Dimension               | 340*265*70mm(DVR size)                  |
|                        | Weight                  | 8.0kg(Without HDD)                      |

## PRODUCT PICTURE





### **P2P Function Advantages:**

- \*No stable IP address needed
- \*No DDNS setup needed
- \*No Router setup needed
- \*Reducing your after-sales cost

P2P FUNCTION

MYTEAM

## **Mobile Phone View**

(All MVTEAM DVR, AHD DVR, CVI DVR, SDI DVR, NVR support)



# Achieve Monitoring All kinds of Cameras in One Screen on Computer



## • FACTORY & OFFICE M'TEAM













## • EXHIBITIONS M'TEAM