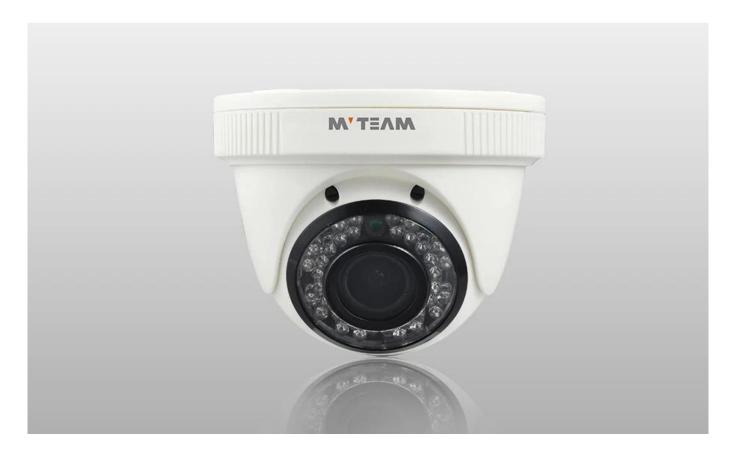

# 1MP/1.3MP/2MP Vari-focal Lens Plastic Dome AHD CCTV Kamera(MVT-AH29)

• PRODUCT PICTURE M'TEAM