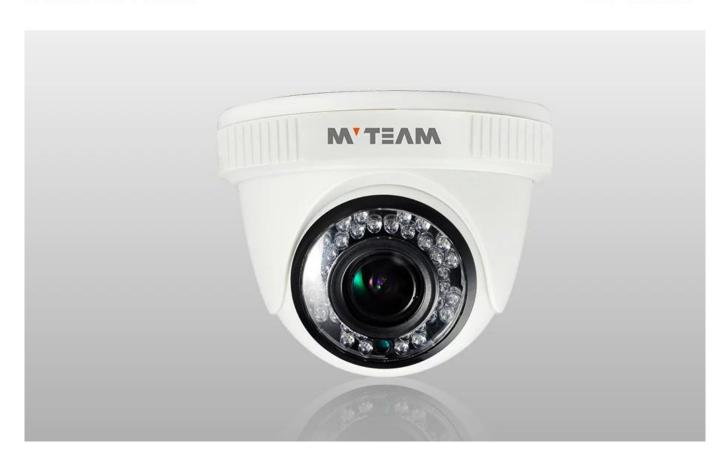

rowser      |
| Intelligent alarm           | Motion detecting, video loss,network cable disconnection, and IP address conflict |
| Memory Function             | Network storage                                                                   |
| Network Protocol            | P2P,RTP,RTSP,TCP/IP,HTTP,DHCP,DNS,DDNS, PPPoE,SMTP,NTP                            |
| General function            | Flash-prevention, double stream, heartbeat, password protection                   |
| Communication interface     | 1ch RJ45,10M/100M ethernet ports adaptively                                       |
| LED                         | 36pcs leds                                                                        |

| IR distance | 30m |
|-------------|-----|
| IP Grade    |     |

## PRODUCT PICTURE





## • FACTORY & OFFICE M'TEAM













• EXHIBITIONS M' TEAM