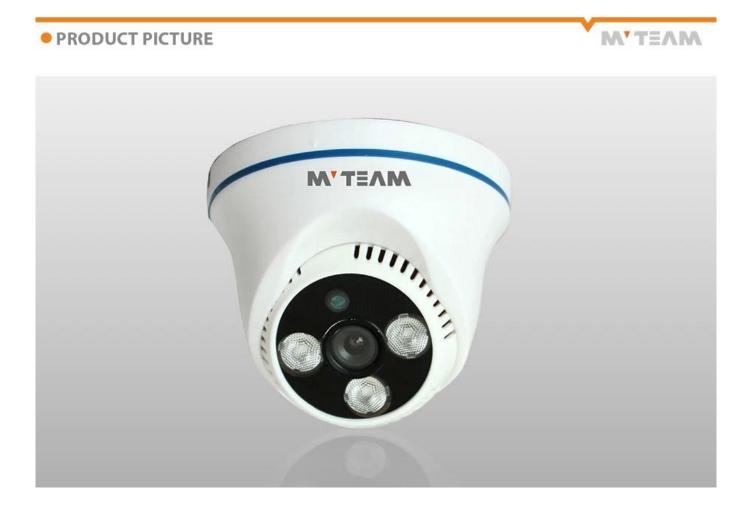

## FEATURES

1)Resolution HD 720P
2)6mm lens
3)Support Onvif, POE
4)Support P2P (Plug to play)
5)Night vision 30M
6) 1 year Warranty
7) With CE,FCC, RoHS certificates

SPECS

M'TEAM

| Model                          | MVT-M4320                                                                          |
|--------------------------------|------------------------------------------------------------------------------------|
| Sensor type                    | Hi3518E+OV9712,1/3" Sony sensor                                                    |
| Compress standard              | H.264 Main profile,MPEG4,MJPEG                                                     |
| Main Stream                    | 720p                                                                               |
| Shutter speed                  | 1/50(1/60) ~ 1/100,000 s                                                           |
| Video compression              | 32Kbps~16Mbps                                                                      |
| Lens                           | 3M Pixels 2.8~12mm Lens                                                            |
| Lens Interface type            | (M12)                                                                              |
| Day and night switch<br>system | IR-CUT                                                                             |
| Audio<br>Compression           | ADPCM                                                                              |
| Minimum illumination           | 0.05Lux @Color,0.01Lux B/W                                                         |
| Image setting                  | Saturation, brightness, contrast ratio can be adjusted by CMS and IE browser       |
| Intelligent alarm              | Motion detecting, video loss, network cable disconnection, and IP address conflict |
| Memory Function                | Network storage                                                                    |
| Network Protocol               | P2P,RTP,RTSP,TCP/IP,HTTP,DHCP,DNS,DDNS, PPPoE,SMTP,NTP                             |
| General function               | Flash-prevention, double stream, heartbeat, password protection                    |
| Communication<br>interface     | 1ch RJ45,10M/100M ethernet ports adaptively                                        |
| LED                            | 3rd generation LED array                                                           |

MTEAM

| IR distance | 30m |
|-------------|-----|
| IP Grade    |     |