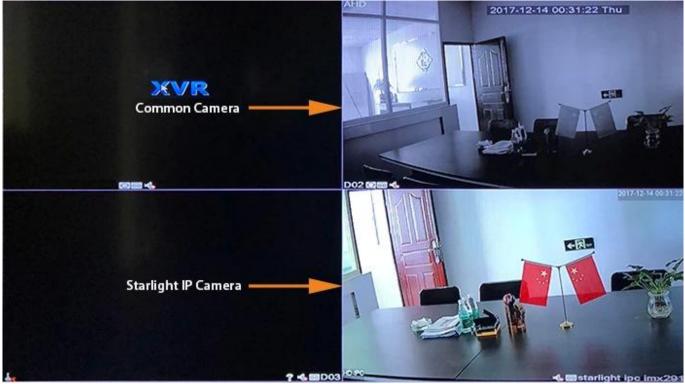

\*HD 6mm lens(M12), 30m IR distance

Starlight IP camera VS Common Camera in low light environment.

If you want to view the real image quality of starlight ip camera, please check below video record. Warmly notice: please do setup the player image quality to 1080p when watch the video.