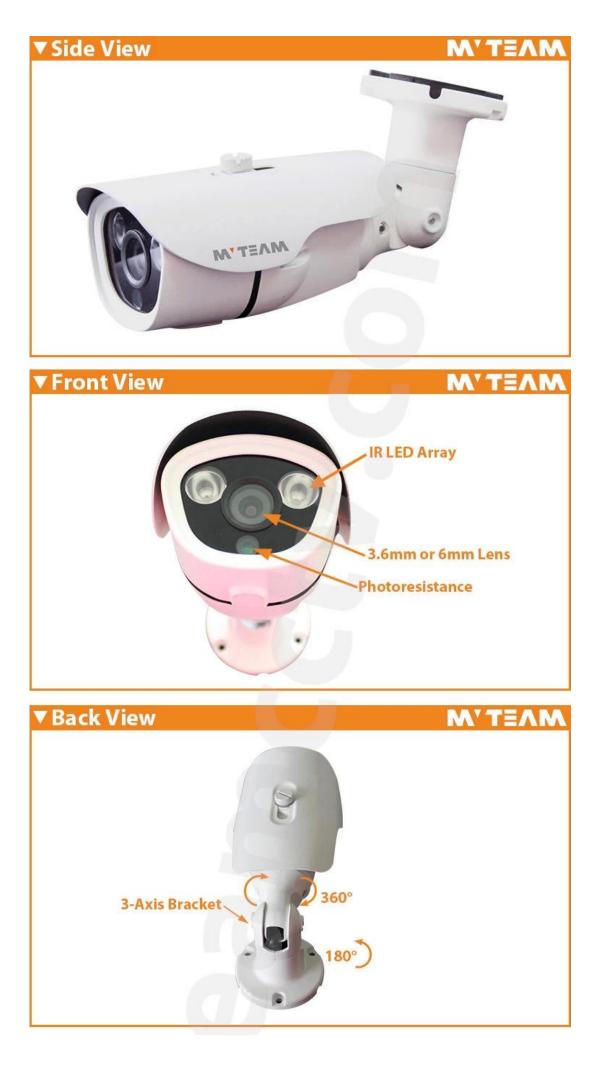

\*HD 6mm lens(M12), 30m IR distance

Starlight IP camera VS Common Camera in low light environment.

If you want to view the real image quality of starlight ip camera, please check below video record. Warmly notice: please do setup the player image quality to 1080p when watch the video.