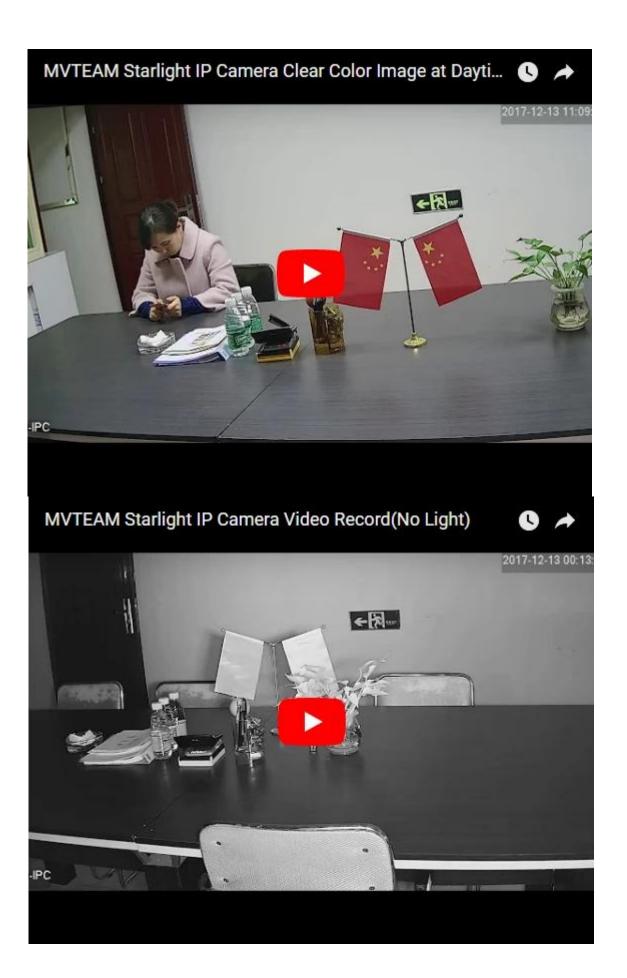

\*HD 6mm lens(M12), 30m IR distance

Starlight IP camera VS Common Camera in low light environment.

If you want to view the real image quality of starlight ip camera, please check below video record. Warmly notice: please do setup the player image quality to 1080p when watch the video.