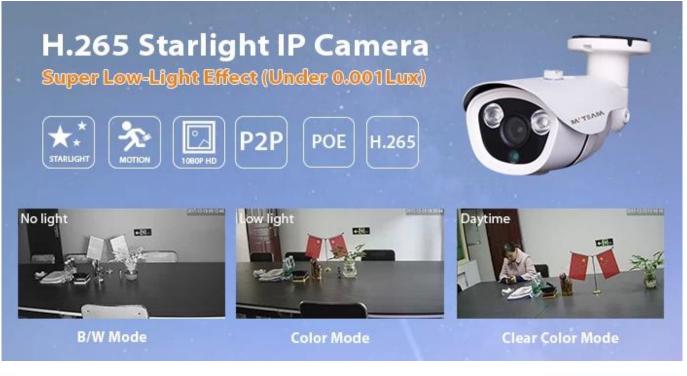

## 2MP 1080P 30m IR Best Low Light Starvis IP Camera MVT-M1480S

FEATURES

MTEAM

\*Adpots Hisilicon DSP Hi3516CV300 plus Sony CMOS IMX291, resolution upto 1080P/2MP \*Super good performance in low light environment, low illumination under 0.001Lux \* Compression format

\*HD 6mm lens(M12), 30m IR distance

Starlight IP camera VS Common Camera in low light environment.

If you want to view the real image quality of starlight ip camera, please check below video record. Warmly notice: please do setup the player image quality to 1080p when watch the video.