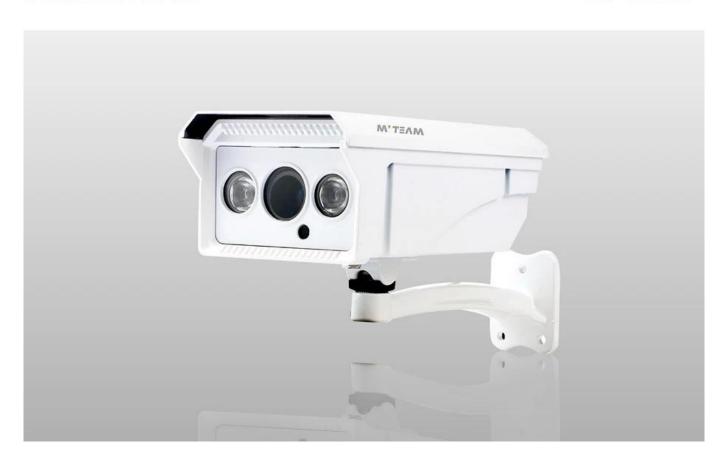

wser        |
| Intelligent alarm           | Motion detecting, video loss,network cable disconnection, and IP address conflict |
| Memory Function             | Network storage                                                                   |
| Network Protocol            | P2P,RTP,RTSP,TCP/IP,HTTP,DHCP,DNS,DDNS, PPPoE,SMTP,NTP                            |
| General function            | Flash-prevention, double stream, heartbeat, password protection                   |
| Communication interface     | 1ch RJ45,10M/100M ethernet ports adaptively                                       |
| LED                         | 2pcs led array                                                                    |

| IR distance | 50m |
|-------------|-----|
| IP Grade    |     |

## PRODUCT PICTURE





## • FACTORY & OFFICE M'TEAM













• EXHIBITIONS M' TEAM