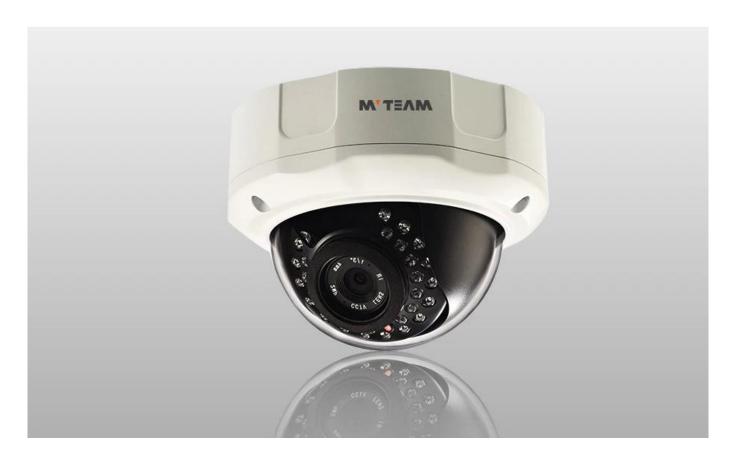

• FEATURES M'TEAM

- 1)Resolution HD 1080P
- 2)2.8-12mm lens
- 3)Support Onvif, POE
- 4)Support P2P (Plug to play)
- 5)Night vision 30M
- 6) 1 year Warranty
- 7) With CE,FCC, RoHS certificates

## SPECS

MYTEAM

| Model                       | MVT-M2780                                                                         |
|-----------------------------|-----------------------------------------------------------------------------------|
| Sensor type                 | Hi3516C + SONY IMX222,1/2.8" Sony sensor                                          |
| Compress standard           | H.264 Main profile,MPEG4,MJPEG                                                    |
| Main Stream                 | 1920*1080@30fps                                                                   |
| Shutter speed               | 1/50(1/60) ~ 1/100,000 s                                                          |
| Video compression           | 32Kbps~16Mbps                                                                     |
| Lens                        | 3M Pixels 2.8~12mm Lens                                                           |
| Lens Interface type         | (M12)                                                                             |
| Day and night switch system | IR-CUT                                                                            |
| Minimum illumination        | 0.05Lux @Color,0.01Lux B/W                                                        |
| Image setting               | Saturation, brightness, contrast ratio can be adjusted by viewing in IE browser   |
| Intelligent alarm           | Motion detecting, video loss,network cable disconnection, and IP address conflict |
| Memory Function             | Network storage                                                                   |
| Network Protocol            | P2P,RTP,RTSP,TCP/IP,HTTP,DHCP,DNS,DDNS, PPPoE,SMTP,NTP                            |
| General function            | Flash-prevention, double stream, heartbeat, password protection                   |
| Communication interface     | 1ch RJ45,10M/100M ethernet ports adaptively                                       |
| Power                       | POE or 12V 2A Power supply adaptor                                                |
| LED                         | 36pcs leds                                                                        |
| IR distance                 | 30m                                                                               |
| IP Grade                    | indoor use                                                                        |

M'TEAM PRODUCT PICTURE