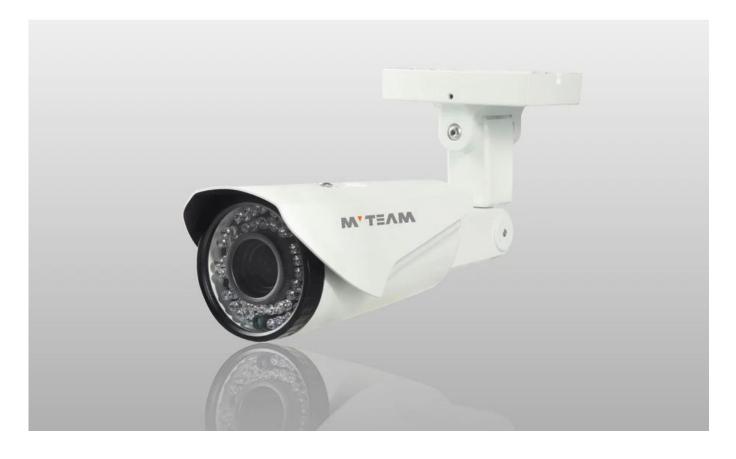

## PRODUCT PICTURE

#### Features:

- 1. Waterproof 2MP HD Network Camera
- 2. With 3MP HD Lens
- 3. P2P function, Motion Detection, FTP
- 4. Mobile Phone remote playback and record
- 5. With audio-in and out port
- 6. 1 year Warranty
- 7. With CE, FCC, RoHS certificates
- 8. POE Optional

### SPECS

| Model                          | MVT-M6280                                                                                |
|--------------------------------|------------------------------------------------------------------------------------------|
| Sensor type                    | Hi3516C + SONY IMX222, sony sensor                                                       |
| Compress standard              | H.264 Main profile,MPEG4,MJPEG                                                           |
| Main Stream                    | 1920*1080@30fps                                                                          |
| Shutter speed                  | 1/50(1/60) ~ 1/100,000 s                                                                 |
| Video compression              | 32Kbps~16Mbps                                                                            |
| Lens                           | 3M Pixels 2.8-12mm Lens                                                                  |
| Lens Interface type            | (M12)                                                                                    |
| Day and night switch<br>system | IR-CUT                                                                                   |
| Audio<br>Compression           | ADPCM                                                                                    |
| Minimum illumination           | 0.05Lux @Color,0.01Lux B/W                                                               |
| Image setting                  | Saturation,brightness,contrast ratio can be adjusted by<br>CMS and IE browser            |
| Intelligent alarm              | Motion detecting, video loss,network cable disconnection, and <b>IP</b> address conflict |
| Memory Function                | Network storage                                                                          |
| Network Protocol               | P2P,RTP,RTSP,TCP/ <b>IP</b> ,HTTP,DHCP,DNS,DDNS,<br>PPPoE,SMTP,NTP                       |
| General function               | Flash-prevention, double stream, password protection                                     |
| Communication interface        | 1ch RJ45,10M/100M ethernet ports adaptively                                              |
| LED                            | 42pcs leds                                                                               |
| IR distance                    | 35m                                                                                      |
| IP Grade                       | IP66                                                                                     |