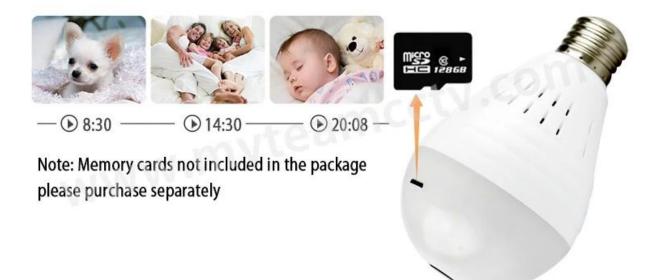

ree wide view angle, no blind area, applicable to different scenarios, supporting 4 different viewing modes

\*Support two-way audio, voice prompt.

\*ICR infrared filter automatic switching, realize the real day and night monitoring

\*Support the standard clear, HD resolution to watch,to adapt for variety of network environment \*Support mobile phones real-time monitoring

\*Support PTZ control, remote capture, audio and video recording

\*Global network coverage, anytime, anywhere smooth Watch

\*Support mobile APP N\_eye 3C

### Easy installation, Screw it easily

Led bulb shape, standard E27 base, AC 220V voltage.



# **Multi-Angle Monitor**

Support multi-scene modes













### SPLIT SCREENS



CORRIDER

# Video footage storage

Support max 128GB micro TF card for recording.



# Intergrated with LED illumination



### Show Appearance



















## **Mobile Phone View**



SPECS

| j –                      | Model No.                   | H100-E6                                                                    | H100-E8 | H100-E9 |
|--------------------------|-----------------------------|----------------------------------------------------------------------------|---------|---------|
| Camera                   | Resolution                  | 1.3MP                                                                      | 2.0MP   | 3.0MP   |
|                          | Minimum illumination        | 0.02Lux @(F2.0,AGC ON) ,0 Lux with IR                                      |         |         |
|                          | Shutter                     | Sh