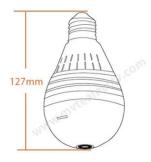

## **Mobile Phone View**

SPECS

| j –                      | Model No.                   | H100-E6                                                                    | H100-E8 | H100-E9 |
|--------------------------|-----------------------------|----------------------------------------------------------------------------|---------|---------|
| Camera                   | Resolution                  | 1.3MP                                                                      | 2.0MP   | 3.0MP   |
|                          | Minimum illumination        | 0.02Lux @(F2.0,AGC ON) ,0 Lux with IR                                      |         |         |
|                          | Shutter                     | Shutter adaptation                                                         |         |         |
|                          | Camera lens                 | 360 degree fisheye lens                                                    |         |         |
|                          | Lens interface type         | M12                                                                        |         |         |
|                          | Day and night conversion    | ICR infrared filter                                                        |         |         |
|                          | Digital noise reduction     | 3D digital noise reduction                                                 |         |         |
| Compression              | Video compression standa    | H.264                                                                      |         |         |
|                          | Coding type                 | H.264 Main Profile                                                         |         |         |
|                          | Video compression rate      | HD, SD, rate adaptation.                                                   |         |         |
|                          | Audio compression standa    | AAC                                                                        |         |         |
|                          | Audio compression rate      | Rate adaptation                                                            |         |         |
|                          | Frame rate                  | Max:25fps network transmission rate: adaptive adjustment                   |         |         |
|                          | Image setting               | Brightness, contrast, saturation, etc.                                     |         |         |
|                          |                             | (through the client to adjust the setting)                                 |         |         |
| Network                  | Storage function            | Support Micro SD card (max 128G)                                           |         |         |
| Function                 | Intelligent alarm           | Video is lost, the network is disconnected, and the power is disconnected. |         |         |
|                          | General functions           | Reverse, capture, mobile alarm, password protection,                       |         |         |
|                          |                             | video playback, remote control, two-way intercom                           |         |         |
| Wireless                 | Wireless standard           | IEEE802.11b, 802.11g, 802.11n Draft                                        |         |         |
| Parameter                | frequency range             | 2.4 GHz ~ 2.4835 GHz                                                       |         |         |
|                          | Channel bandwidth           | Support 20/40MHz                                                           |         |         |
|                          | security                    | 64/128-bit WEP, WPA/WPA2, WPA-PSK/WPA2-PSK, WPS                            |         |         |
|                          | transmission speed          | 11b: 11Mbps,11g:54Mbps,11n:135Mbps                                         |         |         |
| General<br>specification | temperature and humidity    |                                                                            |         |         |
|                          | Power                       | AC 110V~220V                                                               |         |         |
|                          | Power consumption           | 3W MAX                                                                     |         |         |
|                          | Infrared radiation distance | MAX 5meter                                                                 |         |         |
|                          | Size(mm)                    | 87mm x 87mm x 127mm                                                        |         |         |
|                          | Weight                      | 200g                                                                       |         |         |