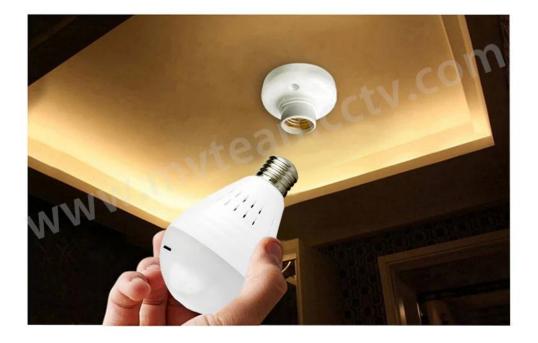

### 360 Degree Hidden CCTV Camera Indoor VR Wifi Light Bulb Camera H100-E

### Easy installation, Screw it easily

Led bulb shape, standard E27 base, AC 220V voltage.