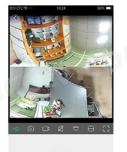

## **Mobile Phone View**

SPECS

| j –                      | Model No.                   | H100-E6                                                                    | H100-E8 | H100-E9 |
|--------------------------|-----------------------------|----------------------------------------------------------------------------|---------|---------|
| Camera                   | Resolution                  | 1.3MP                                                                      | 2.0MP   | 3.0MP   |
|                          | Minimum illumination        | 0.02Lux @(F2.0,AGC ON) ,0 Lux with IR                                      |         |         |
|                          | Shutter                     | Shutter adaptation                                                         |         |         |
|                          | Camera lens                 | 360 degree fisheye lens                                                    |         |         |
|                          | Lens interface type         | M12                                                                        |         |         |
|                          | Day and night conversion    | ICR infrared filter                                                        |         |         |
|                          | Digital noise reduction     | 3D digital noise reduction                                                 |         |         |
| Compression              | Video compression standa    | H.264                                                                      |         |         |
|                          | Coding type                 | H.264 Main Profile                                                         |         |         |
|                          | Video compression rate      | HD, SD, rate adaptation.                                                   |         |         |
|                          | Audio compression standa    | AAC                                                                        |         |         |
|                          | Audio compression rate      | Rate adaptation                                                            |         |         |
|                          | Frame rate                  | Max:25fps network transmission rate: adaptive adjustment                   |         |         |
|                          | Image setting               | Brightness, contrast, saturation, etc.                                     |         |         |
|                          |                             | (through the client to adjust the setting)                                 |         |         |
| Network                  | Storage function            | Support Micro SD card (max 128G)                                           |         |         |
| Function                 | Intelligent alarm           | Video is lost, the network is disconnected, and the power is disconnected. |         |         |
|                          | General functions           | Reverse, capture, mobile alarm, password protection,                       |         |         |
|                          |                             | video playback, remote control, two-way intercom                           |         |         |
| Wireless                 | Wireless standard           | IEEE802.11b, 802.11g, 802.11n Draft                                        |         |         |
| Parameter                | frequency range             | 2.4 GHz ~ 2.4835 GHz                                                       |         |         |
|                          | Channel bandwidth           | Support 20/40MHz                                                           |         |         |
|                          | security                    | 64/128-bit WEP, WPA/WPA2, WPA-PSK/WPA2-PSK, WPS                            |         |         |
|                          | transmission speed          | 11b: 11Mbps,11g:54Mbps,11n:135Mbps                                         |         |         |
| General<br>specification | temperature and humidity    |                                                                            |         |         |
|                          | Power                       | AC 110V~220V                                                               |         |         |
|                          | Power consumption           | 3W MAX                                                                     |         |         |
|                          | Infrared radiation distance | MAX 5meter                                                                 |         |         |
|                          | Size(mm)                    | 87mm x 87mm x 127mm                                                        |         |         |
|                          | Weight                      | 200g                                                                       |         |         |