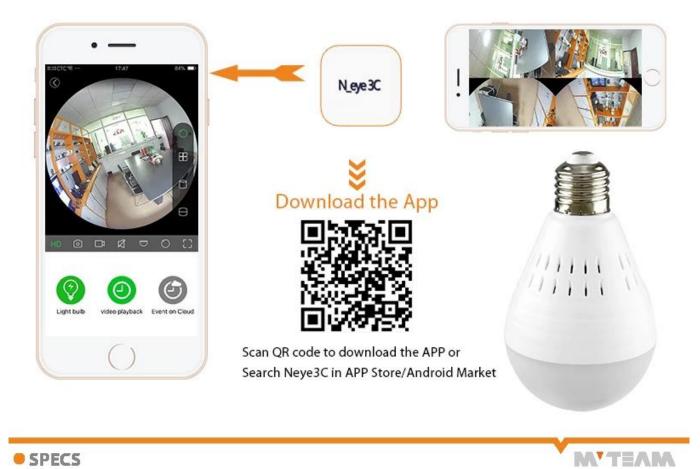

\*Support PTZ control, remote capture, audio and video recording

\*Global network coverage, anytime, anywhere smooth Watch

\*Support mobile APP N\_eye 3C

## **Mobile Phone View**

SPECS

| j –                      | Model No.                   | H100-E6                                                                    | H100-E8 | H100-E9 |
|--------------------------|-----------------------------|----------------------------------------------------------------------------|---------|---------|
| Camera                   | Resolution                  | 1.3MP                                                                      | 2.0MP   | 3.0MP   |
|                          | Minimum illumination        | 0.02Lux @(F2.0,AGC ON) ,0 Lux with IR                                      |         |         |
|                          | Shutter                     | Shutter adaptation                                                         |         |         |
|                          | Camera lens                 | 360 degree fisheye lens                                                    |         |         |
|                          | Lens interface type         | M12                                                                        |         |         |
|                          | Day and night conversion    | ICR infrared filter                                                        |         |         |
|                          | Digital noise reduction     | 3D digital noise reduction                                                 |         |         |
| Compression              | Video compression standa    | H.264                                                                      |         |         |
|                          | Coding type                 | H.264 Main Profile                                                         |         |         |
|                          | Video compression rate      | HD, SD, rate adaptation.                                                   |         |         |
|                          | Audio compression standa    | AAC                                                                        |         |         |
|                          | Audio compression rate      | Rate adaptation                                                            |         |         |
|                          | Frame rate                  | Max:25fps network transmission rate: adaptive adjustment                   |         |         |
|                          | Image setting               | Brightness, contrast, saturation, etc.                                     |         |         |
|                          |                             | (through the client to adjust the setting)                                 |         |         |
| Network                  | Storage function            | Support Micro SD card (max 128G)                                           |         |         |
| Function                 | Intelligent alarm           | Video is lost, the network is disconnected, and the power is disconnected. |         |         |
|                          | General functions           | Reverse, capture, mobile alarm, password protection,                       |         |         |
|                          |                             | video playback, remote control, two-way intercom                           |         |         |
| Wireless                 | Wireless standard           | IEEE802.11b, 802.11g, 802.11n Draft                                        |         |         |
| Parameter                | frequency range             | 2.4 GHz ~ 2.4835 GHz                                                       |         |         |
|                          | Channel bandwidth           | Support 20/40MHz                                                           |         |         |
|                          | security                    | 64/128-bit WEP, WPA/WPA2, WPA-PSK/WPA2-PSK, WPS                            |         |         |
|                          | transmission speed          | 11b: 11Mbps,11g:54Mbps,11n:135Mbps                                         |         |         |
| General<br>specification | temperature and humidity    |                                                                            |         |         |
|                          | Power                       | AC 110V~220V                                                               |         |         |
|                          | Power consumption           | 3W MAX                                                                     |         |         |
|                          | Infrared radiation distance | MAX 5meter                                                                 |         |         |
|                          | Size(mm)                    | 87mm x 87mm x 127mm                                                        |         |         |
|                          | Weight                      | 200g                                                                       |         |         |