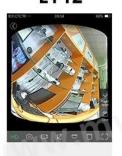

## **Mobile Phone View**

SPECS

| j –                      | Model No.                   | H100-E6                                                                    | H100-E8 | H100-E9 |
|--------------------------|-----------------------------|----------------------------------------------------------------------------|---------|---------|
| Camera                   | Resolution                  | 1.3MP                                                                      | 2.0MP   | 3.0MP   |
|                          | Minimum illumination        | 0.02Lux @(F2.0,AGC ON) ,0 Lux with IR                                      |         |         |
|                          | Shutter                     | Shutter adaptation                                                         |         |         |
|                          | Camera lens                 | 360 degree fisheye lens                                                    |         |         |
|                          | Lens interface type         | M12                                                                        |         |         |
|                          | Day and night conversion    | ICR infrared filter                                                        |         |         |
|                          | Digital noise reduction     | 3D digital noise reduction                                                 |         |         |
| Compression              | Video compression standa    | H.264                                                                      |         |         |
|                          | Coding type                 | H.264 Main Profile                                                         |         |         |
|                          | Video compression rate      | HD, SD, rate adaptation.                                                   |         |         |
|                          | Audio compression standa    | AAC                                                                        |         |         |
|                          | Audio compression rate      | Rate adaptation                                                            |         |         |
|                          | Frame rate                  | Max:25fps network transmission rate: adaptive adjustment                   |         |         |
|                          | Image setting               | Brightness, contrast, saturation, etc.                                     |         |         |
|                          |                             | (through the client to adjust the setting)                                 |         |         |
| Network                  | Storage function            | Support Micro SD card (max 128G)                                           |         |         |
| Function                 | Intelligent alarm           | Video is lost, the network is disconnected, and the power is disconnected. |         |         |
|                          | General functions           | Reverse, capture, mobile alarm, password protection,                       |         |         |
|                          |                             | video playback, remote control, two-way intercom                           |         |         |
| Wireless                 | Wireless standard           | IEEE802.11b, 802.11g, 802.11n Draft                                        |         |         |
| Parameter                | frequency range             | 2.4 GHz ~ 2.4835 GHz                                                       |         |         |
|                          | Channel bandwidth           | Support 20/40MHz                                                           |         |         |
|                          | security                    | 64/128-bit WEP, WPA/WPA2, WPA-PSK/WPA2-PSK, WPS                            |         |         |
|                          | transmission speed          | 11b: 11Mbps,11g:54Mbps,11n:135Mbps                                         |         |         |
| General<br>specification | temperature and humidity    |                                                                            |         |         |
|                          | Power                       | AC 110V~220V                                                               |         |         |
|                          | Power consumption           | 3W MAX                                                                     |         |         |
|                          | Infrared radiation distance | MAX 5meter                                                                 |         |         |
|                          | Size(mm)                    | 87mm x 87mm x 127mm                                                        |         |         |
|                          | Weight                      | 200g                                                                       |         |         |