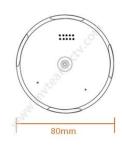

## **Mobile Phone View**

SPECS

| j –                      | Model No.                   | H100-E6                                                                    | H100-E8 | H100-E9 |
|--------------------------|-----------------------------|----------------------------------------------------------------------------|---------|---------|
| Camera                   | Resolution                  | 1.3MP                                                                      | 2.0MP   | 3.0MP   |
|                          | Minimum illumination        | 0.02Lux @(F2.0,AGC ON) ,0 Lux with IR                                      |         |         |
|                          | Shutter                     | Shutter adaptation                                                         |         |         |
|                          | Camera lens                 | 360 degree fisheye lens                                                    |         |         |
|                          | Lens interface type         | M12                                                                        |         |         |
|                          | Day and night conversion    | ICR infrared filter                                                        |         |         |
|                          | Digital noise reduction     | 3D digital noise reduction                                                 |         |         |
| Compression              | Video compression standa    | H.264                                                                      |         |         |
|                          | Coding type                 | H.264 Main Profile                                                         |         |         |
|                          | Video compression rate      | HD, SD, rate adaptation.                                                   |         |         |
|                          | Audio compression standa    | AAC                                                                        |         |         |
|                          | Audio compression rate      | Rate adaptation                                                            |         |         |
|                          | Frame rate                  | Max:25fps network transmission rate: adaptive adjustment                   |         |         |
|                          | Image setting               | Brightness, contrast, saturation, etc.                                     |         |         |
|                          |                             | (through the client to adjust the setting)                                 |         |         |
| Network                  | Storage function            | Support Micro SD card (max 128G)                                           |         |         |
| Function                 | Intelligent alarm           | Video is lost, the network is disconnected, and the power is disconnected. |         |         |
|                          | General functions           | Reverse, capture, mobile alarm, password protection,                       |         |         |
|                          |                             | video playback, remote control, two-way intercom                           |         |         |
| Wireless                 | Wireless standard           | IEEE802.11b, 802.11g, 802.11n Draft                                        |         |         |
| Parameter                | frequency range             | 2.4 GHz ~ 2.4835 GHz                                                       |         |         |
|                          | Channel bandwidth           | Support 20/40MHz                                                           |         |         |
|                          | security                    | 64/128-bit WEP, WPA/WPA2, WPA-PSK/WPA2-PSK, WPS                            |         |         |
|                          | transmission speed          | 11b: 11Mbps,11g:54Mbps,11n:135Mbps                                         |         |         |
| General<br>specification | temperature and humidity    |                                                                            |         |         |
|                          | Power                       | AC 110V~220V                                                               |         |         |
|                          | Power consumption           | 3W MAX                                                                     |         |         |
|                          | Infrared radiation distance | MAX 5meter                                                                 |         |         |
|                          | Size(mm)                    | 87mm x 87mm x 127mm                                                        |         |         |
|                          | Weight                      | 200g                                                                       |         |         |