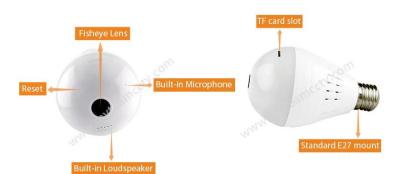

### 360 Degree Hidden CCTV Camera Indoor VR Wifi Light Bulb Camera H100-E

#### FEATURES

ΜΥΤΞΛΜ

\*Adopt CMOS image sensor, with high resolution 1.3MP, 2MP, 3MP for your option

\*360 Degree wide view angle, no blind area, applicable to different scenarios, supporting 4 different viewing modes

\*Support two-way audio, voice prompt.

\*ICR infrared filter automatic switching, realize the real day and night monitoring

\*Support the standard clear, HD resolution to watch,to adapt for variety of network environment \*Support mobile phones real-time monitoring

\*Support PTZ control, remote capture, audio and video recording

\*Global network coverage, anytime, anywhere smooth Watch

\*Support mobile APP N\_eye 3C

### Easy installation, Screw it easily

Led bulb shape, standard E27 base, AC 220V voltage.

# Video footage storage

Support max 128GB micro TF card for recording.