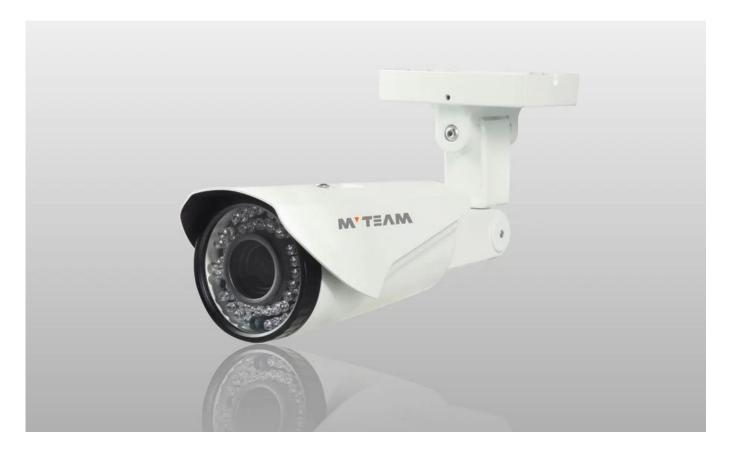

|
| General function               | Flash-prevention, double stream, password protection                                     |
| Communication<br>interface     | 1ch RJ45,10M/100M ethernet ports adaptively                                              |
| LED                            | 42pcs leds                                                                               |
| IR distance                    | 35m                                                                                      |
| IP Grade                       | IP66                                                                                     |
|                                |                                                                                          |



### PRODUCT PICTURE





### **IP** Camera Video Demo



## FACTORY & OFFICE

MTEAM





ΜΥΤΞΛΜ



For more about AHD Products welcome to Visit FAQ