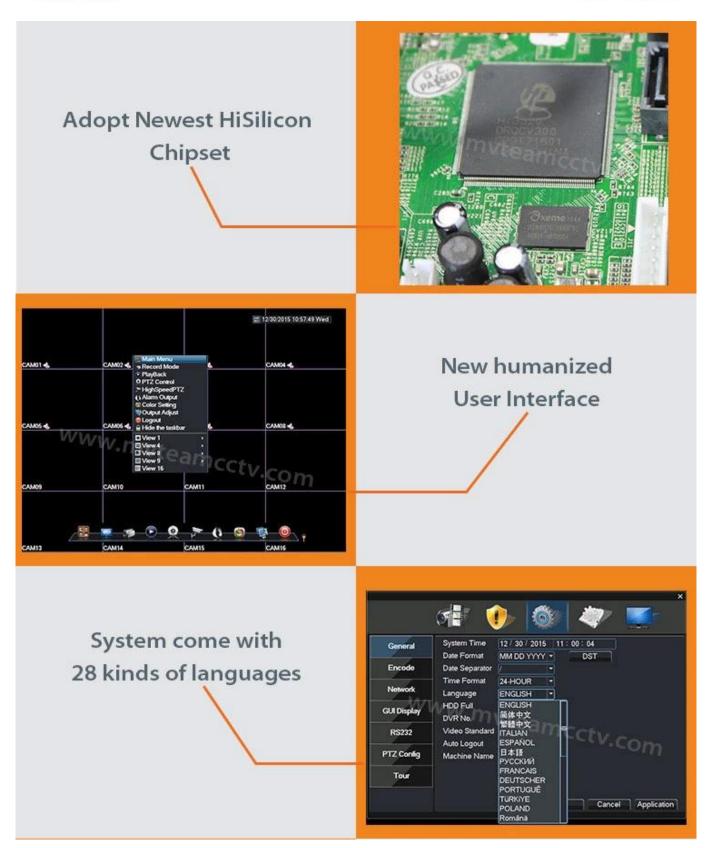

### FEATURES

MTEAM

# Adjustable DVR menu transparency

Support backup video records to DVR built-in redundant HDD

Support playback different time period video records in one screen, save time on find useful video records

DVR menu with Ping command, convenient to do DVR network testing

With UTC Function,control analog camera and PTZ camera on DVR thru coaxial cable

SPECS

M'TEAM

1-3MP(2048\*1536) Hybrid DVR,support 3MP,2MP,1.3MP,1MP AHD/TVI/IP and 2MP,1.3MP,1MP CVI Cameras. 2-Different modes optional: