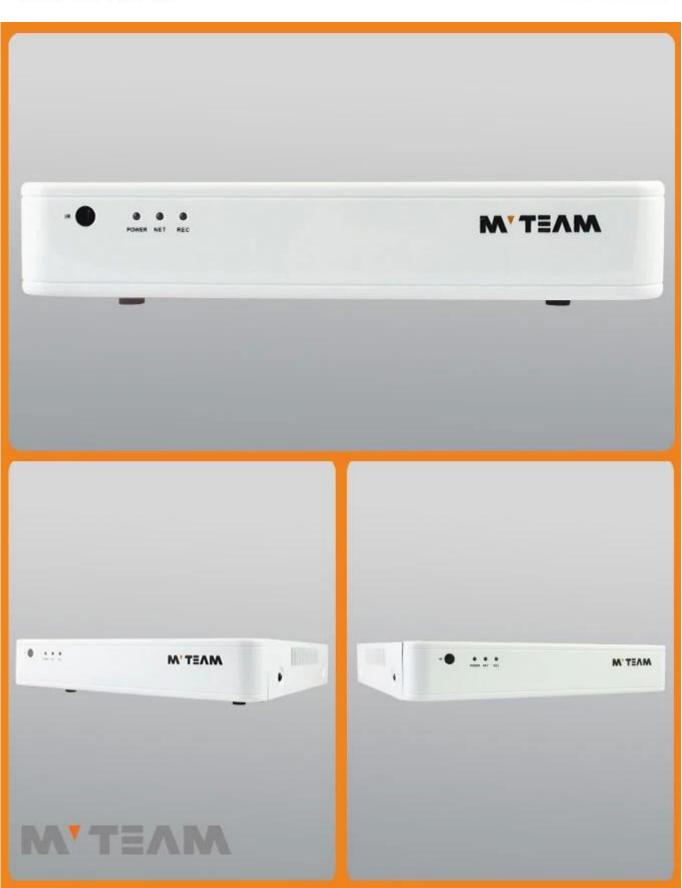

### 3MP AHD TVI IP Hybrid 4 Channel H.264 Digital Video Recorder(6704H300)

### PRODUCT PICTURE



MATEVW

### FEATURES

MTEAM





# Adjustable DVR menu transparency

Support backup video records to DVR built-in redundant HDD





Support playback different time period video records in one screen, save time on find useful video records

## 5-in-1 hybrid modes: AHD+TVI+CVI+CVBS+IP

| Signal | All | 1 | 2 | 3 | 4  | 5 | 6 | 7 | 8 | 9 | 10 | 11 | 12 | 13 | 14 | 15 | 16 |
|--------|-----|---|---|---|----|---|---|---|---|---|----|----|----|----|----|----|----|
| AHD    |     | 0 | 0 | 0 | 0  |   | 0 |   | 0 | 0 | 0  | 0  | 0  | 0  | 0  | 0  |    |
| TVI    | 0   | 0 | 0 | 0 | O. | O | 0 | 0 | 0 | 0 | 0  | 0  | 0  | 0  | o  | 0  | 0  |
| CVI    | 0   |   |   | 0 | 0  | 0 | O | 0 | Ó | 0 | 0  | 0  | 0  | 0  | 0  | 0  | 0  |
| auto   | O   |   |   |   |    |   |   |   |   |   |    |    |