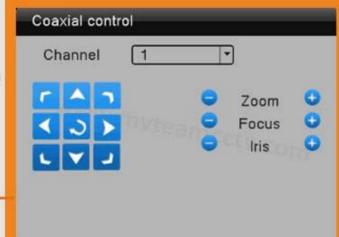

DVR menu with Ping command, convenient to do DVR network testing

With UTC Function,control analog camera and PTZ camera on DVR thru coaxial cable

SPECS

M'TEAM

1-3MP(2048\*1536) Hybrid DVR,support 3MP,2MP,1.3MP,1MP AHD/TVI/IP and 2MP,1.3MP,1MP CVI Cameras. 2-Different modes optional: