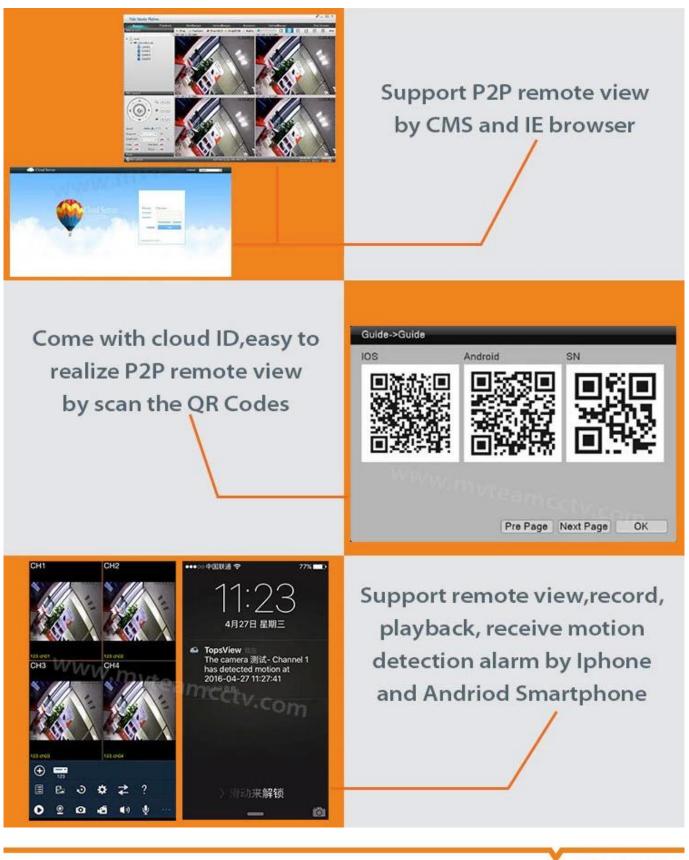

### 4)NVR:4CH 3MP@25fps IP recording,2CH 3MP@25fps playback; 5)NVR:4CH 5MP@25fps IP recording,1CH 5MP@25fps playback; 3-Support P2P remote view on mobile and PC

| The model                         |                          | 6704H300                                                                 |  |  |  |  |  |
|-----------------------------------|--------------------------|--------------------------------------------------------------------------|--|--|--|--|--|
| Compression                       |                          | H.264 compression standard                                               |  |  |  |  |  |
| Operation                         |                          | Embedded Linux                                                           |  |  |  |  |  |
| The encoding of the image control |                          | Image editing, both variables and fix the optional stream                |  |  |  |  |  |
| Dual stream                       |                          | You can configure each channel                                           |  |  |  |  |  |
| Resolution                        |                          | 3MP(2048*1536),1080P,1024P,720P                                          |  |  |  |  |  |
| Dynamic detection of<br>image     |                          | A variety of detection areas in each channel                             |  |  |  |  |  |
| Hybrid                            |                          | AHD,TVI,CVI,IP,CVBS                                                      |  |  |  |  |  |
| Video mode                        |                          | Manual, automatic, dynamic monitoring, video mode an alarm trigger       |  |  |  |  |  |
| Backup mode                       |                          | On disk, a portable USB drive, USB recording, network storage and backup |  |  |  |  |  |
| Mode of operation                 |                          | The mouse, Remote control,Front panel                                    |  |  |  |  |  |
| Log on locally                    |                          | Admin and password                                                       |  |  |  |  |  |
| Save record                       | ing                      | local hard disk and network                                              |  |  |  |  |  |
| External<br>interface             | Video input              | 4xBNC                                                                    |  |  |  |  |  |
|                                   | Audio input              | 4xRCA                                                                    |  |  |  |  |  |
|                                   | The network<br>interface | 10 m/100 m base-T Ethernet (RJ-45)                                       |  |  |  |  |  |
|                                   | USB port<br>connection   | 2 USB 2.0                                                                |  |  |  |  |  |
|                                   | RS485                    | RS485 * 1                                                                |  |  |  |  |  |
|                                   | Alarm input              | #                                                                        |  |  |  |  |  |
|                                   | Alarm output             | #                                                                        |  |  |  |  |  |
|                                   | Internal hard<br>drive   | 1 SATA HDD                                                               |  |  |  |  |  |
|                                   | Maximum<br>capacity      | The maximum 4TB SATA                                                     |  |  |  |  |  |
| Cell phone monitoring             |                          | Support the window Mobile, iPhone, iPad, Android                         |  |  |  |  |  |
| Power suppl                       | у                        | 12V/2(A)                                                                 |  |  |  |  |  |
| The Size Of                       | The DVR                  | 255 * 45 * 235 mm                                                        |  |  |  |  |  |
| The weight of the                 |                          | < 2.7 kg (without HDD)                                                   |  |  |  |  |  |