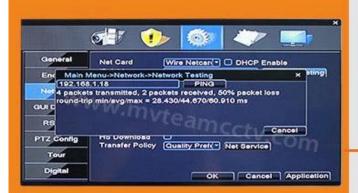

DVR menu with Ping command, convenient to do DVR network testing

With UTC Function,control analog camera and PTZ camera on DVR thru coaxial cable

SPECS

M'TEAM

1-3MP(2048\*1536) Hybrid DVR,support 3MP,2MP,1.3MP,1MP AHD/TVI/IP and 2MP,1.3MP,1MP CVI Cameras. 2-Different modes optional: