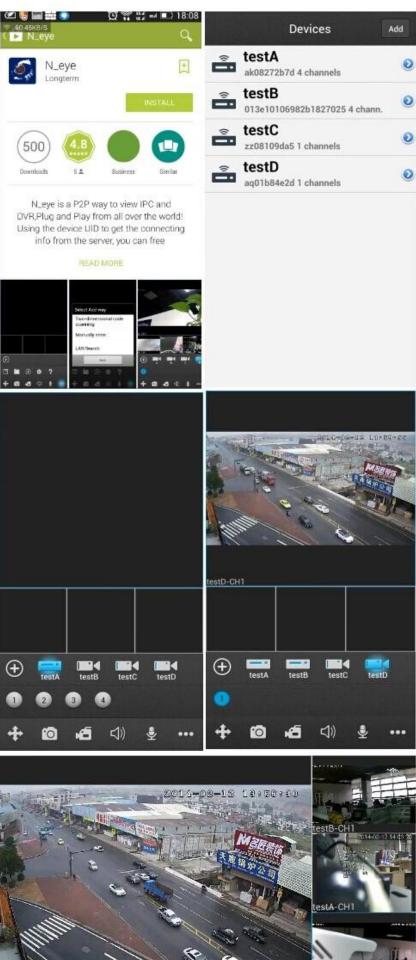

## FEATURES

MATENM

- ●4CH 720P AHD DVR
- •standard HDMI/VGA Video output
- •Support HD video signal recording, storage, playback and transport
- ●Low latency system in favour of real-time HD video image processing

| Model No. | Key Specifications                                                                                                                    |
|-----------|---------------------------------------------------------------------------------------------------------------------------------------|
| PAH5104   | AHD DVR MODE:4*720P,AHD-720P<br>Playback:4*720P(100FPS),<br>VGA(1080P), HDMI(1080P)<br>Audio:1ch input, 1ch output<br>PTZ:YES,2pc HDD |

## **P2P Remote View on Mobile phone:**



testD-CH1

estC-CH1

## PRODUCT PICTURE





## FACTORY & OFFICE

MATEVW











For more about AHD Products welcome to Visit FAQ