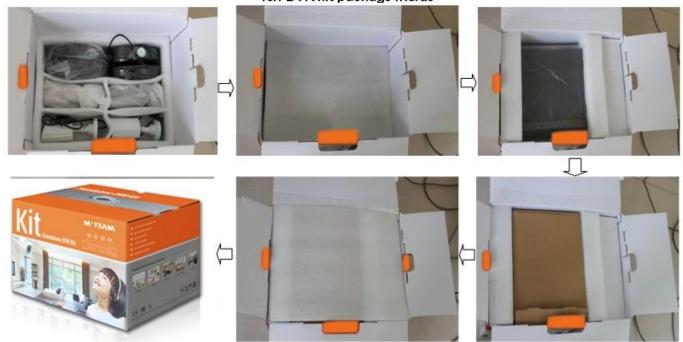

ome with 1pc mouse. |
| 4pcs Waterproof IR<br>Camera | 1/3" Color CMOS,600TVL,with IR CUT(7030),with 6mm lens 23pcs×Φ5 IR leds 20m IR distance                                                                     |
| 4pcs Cables                  | Power and video combined cables,4pcs 20m 2 in 1 (Power+Video ) extension cable with BNC connector                                                           |
| 1pcs Power Supply            | 4A power supply with power splitter                                                                                                                         |



## **P2P Function Advantages:**

- \*Don't need do stable IP address setup
- \*Don't need do DDNS setup
- \*Don't need do Router setup
- \*Reducing your after-sales cost

## 4ch DVR kit package inside



## FACTORY & OFFICE

# WATEVW













• EXHIBITIONS M'TEAM



For more about AHD Products welcome to Visit  ${\sf FAQ}$