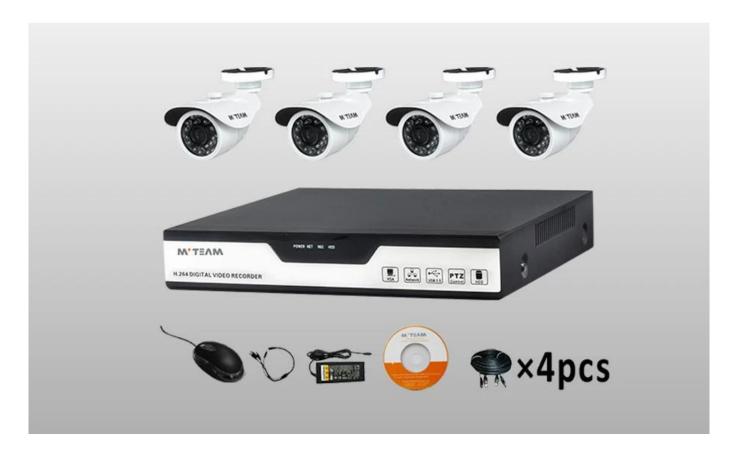

### \*1pc 4ch d1 cctv dvr

4CH D1,Video output:BNC×1, VGA X 1,HDMI output:1920×1080 Display Resolution:4\*D1,Record Resolution:4\*D1 Support Mobilephone remote view,come with 1pc mouse.

### \*4pcs Bullet 600tvl mini Camera

1/3" CMOS,600TVL,with IR CUT,with 6mm Lens,24pcs×Φ5 IR leds,20m IR Distance,3-Axis bracket with cable built-in

#### \*4pcs cables

power and video combined cables,4pcs 20m 2 in 1 (Power+Video ) extension cable with BNC connector

#### \*1pc power supply

12V DC//4A power supply with power splitter

| Kit including                | Specification                                                                                                                                               |
|------------------------------|-------------------------------------------------------------------------------------------------------------------------------------------------------------|
| 1pcs 4CH DVR                 | 4CH H.264 recording DVR,Display & Record Frame Rate:25*4FPS (PAL) ,30*4FPS (NTSC),support 1pc SATA HDD,Support Mobilephone remote view,come with 1pc mouse. |
| 4pcs Waterproof IR<br>Camera | 1/3" Color CMOS,600TVL,with IR CUT(7030),with 6mm lens 23pcs×Φ5 IR leds 20m IR distance                                                                     |
| 4pcs Cables                  | Power and video combined cables,4pcs 20m 2 in 1 (Power+Video ) extension cable with BNC connector                                                           |
| 1pcs Power Supply            | 4A power supply with power splitter                                                                                                                         |