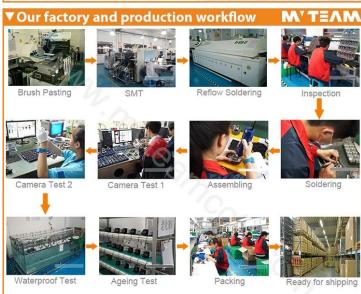

the modes?

Right click mouse, there is channel type option, click channel type can open the switch mode menu as below:



7)How many camera types can be connected at the same time on 5-in-1 hybrid dvr? It supports 5 modes AHD,CVI,TVI,CVBS, IP at the same time.

Switch the dvr to part digital channels and part analog channels.

Digital channels for IP cameras, analog channels for AHD, TVI, CVBS and CVI.

For analog channels you can switch the AHD,TVI,CVBS and CVI singal at will in below menu:



8)How to correctly turn off DVR?

First, turn off in DVR menu, and then cut off the power. Do not cut off the power directly, DVR may be damaged due to misuse.

9)How to recover DVR password?

We could provide application "GenSuperPassword", you can use the application to recover password.











## **Contact us:**

If you have any question, welcome to contact us.

Your close attention to our company is highly appreciated.

Welcome to visit our official website <a href="www.mvteamcctv.com">www.mvteamcctv.com</a> to view <a href="wideo demos,download product catalog">wideo demos,download product catalog</a> and read <a href="CCTV">CCTV</a> technical articles.