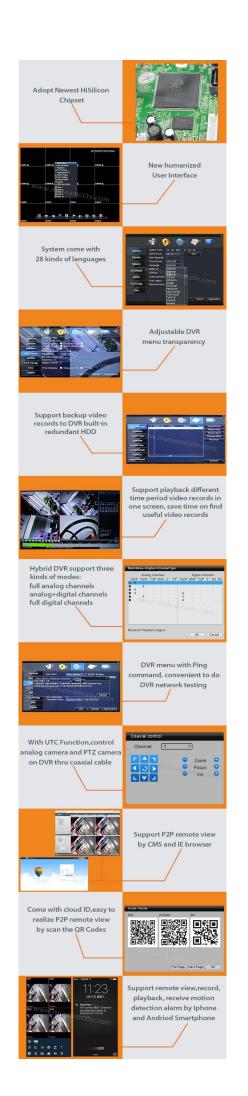

## Sepcifications

- 1-3MP(2048\*1536) Hybrid DVR, support 3MP, 2MP, 1.3MP, 1MP AHD/TVI/IP and 2MP, 1.3MP, 1MP CVI Cameras.
- 2-Different modes optional:
  - 1)AHD/TVI:16CH 3MP@12fps recording, 8CH 3MP playback;
  - 2)AHD/TVI:16CH 1080P@12fps recording, 16CH 1080P playback;
  - 3)HVR:12CH 3MP@12fps Analog + 4CH 3MP@25fps IP recording, 4CH 3MP@25fps playback;
  - 4)HVR:8CH 3MP@12fps Analog + 8CH 3MP@25fps IP recording, 8CH 3MP@25fps playback;
  - 5)HVR:4CH 3MP@12fps Analog + 12CH 3MP@15fps IP recording, 4CH 3MP@25fps playback;
  - 6)NVR:16CH 1080P@25fps IP recording,8CH 1080P@25fps playback;
  - 7)NVR:8CH 3MP@25fps IP recording,8CH 3MP@25fps playback;
  - 8)NVR:4CH 5MP@25fps IP recording,4CH 5MP@25fps playback;
- 3-Support P2P remote view on mobile and PC

| Model                          | 62B16H300                                                               |
|--------------------------------|-------------------------------------------------------------------------|
| Compression                    | H.264 Standard compression                                              |
| Operation                      | Embedded Linux                                                          |
| Image coding-control           | Image edit adjustable,both changable and fix stream optional            |
| Dual stream                    | Can be set up in each channel                                           |
| Monitor image quality          | 3MP(2048*1536),1080P,1024P,720P                                         |
| Image dynamic detection        | Multiple detection areas in each channel                                |
| Hybrid                         | AHD,TVI,CVI,IP,CVBS                                                     |
| Video mode                     | Support manual, automatic, dynamic monitoring, alarm trigger video mode |
| Backup mode                    | U disk, USB portable disk, USB burn, Network storage and backup         |
| Operate mode                   | Mouse, Remote controller,Front Panel Control                            |
| login locally                  | admin and password                                                      |
| Save recording                 | local hard disk and network                                             |
| External interface Video input | 16CH*BNC                                                                |
| Audio input                    | 8×RCA                                                                   |
| Network interface              | 10M/100M base-T Ethernet (RJ-45)                                        |
| USB connect port               | 2 x USB 2.0                                                             |
| RS485                          | RS485*1                                                                 |
| Alarm input                    | 4ch input                                                               |
| Alarm output                   | 1ch output                                                              |
| Internal HDD                   | 4 SATA HDD port                                                         |
| Maximum capacity               | Maximum 4TB each SATA□                                                  |
| Cell phone monitoring          | Support Window Mobile, iPhone,iPad, Android                             |
| Power                          | 12V/4A                                                                  |
| DVR size                       | 440(L)*380(W)*70(H)mm                                                   |
| Weight                         | <5.5kg(without HDD)                                                     |