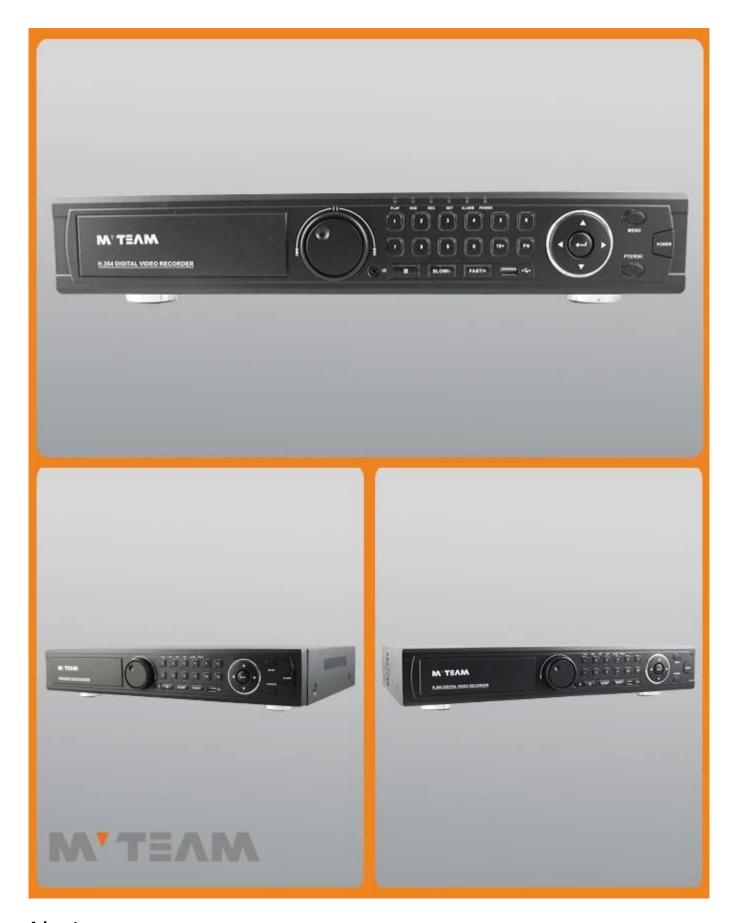

PRODUCT PICTURE
M'TEAM

**Advantages** 

Adjustable DVR menu transparency

Support playback different time period video records in one screen, save time on find useful video records

DVR menu with Ping command, convenient to do DVR network testing