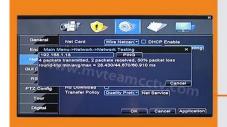

Right click mouse, there is channel type option, click channel type can open the switch mode menu as below:

×

7)How to correctly turn off DVR?

First, turn off in DVR menu, and then cut off the power. Do not cut off the power directly, DVR may be damaged due to misuse.