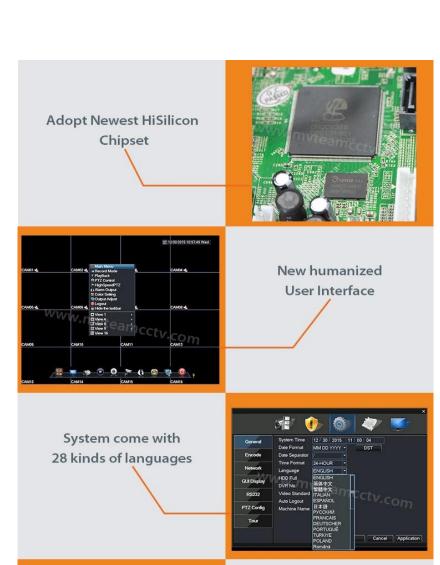

### Features

- M'TEAM \* Adopt 2pcs HI3531A chipsets
- \* Video input resolution upto 5MP
- \* Audio: 16CH, Alarm: 16CH
- \* Support 4pcs HDD, PTZ control, UTC function
- \* Support P2P remote view on mobile and PC

#### **Hybrid Mode: AHD TVI IP**

- 1) AHD/TVI:16CH 5M@10fps recording, 8CH 5M@10fps playback□
- 2) AHD/TVI:16CH 4M@12fps recording, 8CH 4M@12fps playback[]
- 3) AHD/TVI:16CH 3M@18fps recording, 8CH 3M@18fps playback□
- 4) AHD/TVI:16CH 1080P@25fps recording, 16CH 1080P@25fps playback
- 5) HVR:CH 5M@20fps Analog + 8CH 1080p@25fps IP recording, 8CH 5M@25fps playback□
- 6) NVR:16CH 5M@25fps IP recording,16CH 5M@25fps playback.