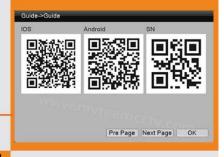

With UTC Function, control analog camera and PTZ camera on DVR thru coaxial cable

Support P2P remote view by CMS and IE browser

Come with cloud ID,easy to realize P2P remote view by scan the QR Codes

Support remote view, record, playback, receive motion detection alarm by Iphone and Andriod Smartphone