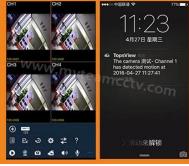

With UTC Function, control analog camera and PTZ camera on DVR thru coaxial cable

Support P2P remote view by CMS and IE browser

Come with cloud ID,easy to realize P2P remote view by scan the QR Codes

Support remote view, record, playback, receive motion detection alarm by Iphone and Andriod Smartphone