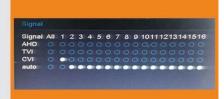

#### **Hybrid Mode: AHD TVI IP**

- 1) AHD/TVI:16CH 5M@10fps recording, 8CH 5M@10fps playback□
- 2) AHD/TVI:16CH 4M@12fps recording, 8CH 4M@12fps playback[]
- 3) AHD/TVI:16CH 3M@18fps recording, 8CH 3M@18fps playback□
- 4) AHD/TVI:16CH 1080P@25fps recording, 16CH 1080P@25fps playback
- 5) HVR:CH 5M@20fps Analog + 8CH 1080p@25fps IP recording, 8CH 5M@25fps playback□
- 6) NVR:16CH 5M@25fps IP recording,16CH 5M@25fps playback.