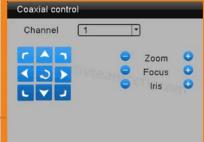

With UTC Function, control analog camera and PTZ camera on DVR thru coaxial cable

Support P2P remote view by CMS and IE browser

Come with cloud ID,easy to realize P2P remote view by scan the QR Codes

Support remote view, record, playback, receive motion detection alarm by Iphone and Andriod Smartphone