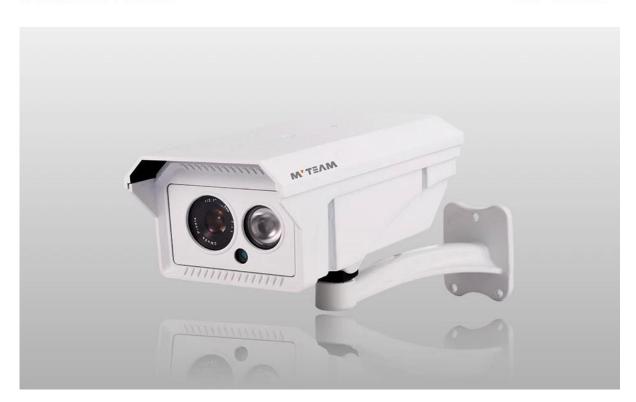

• FEATURES M'TEAM

- 1)Resolution HD 720P
- 2)6mm lens
- 3)Support Onvif, POE
- 4)Support P2P (Plug to play)
- 5)Night vision 30M
- 6) 1 year Warranty
- 7) With CE,FCC, RoHS certificates

## PRODUCT PICTURE

M'TEAM